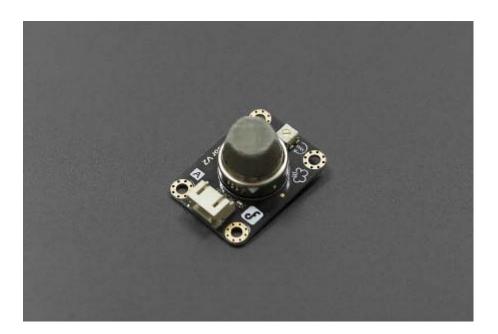

## LPG Gas Sensor(MQ6) (SKU:SEN0131)

### Introduction

The MQ6 is a simple-to-use liquefied petroleum gas (LPG) sensor. It can be used in gas leakage detecting equipment in consumer and industry applications, this sensor is suitable for detecting LPG, iso-butane, propane, LNG. Avoid the noise of alcohol, cooking fumes and cigarette smoke. The sensitivity can be adjusted by the potentiometer.