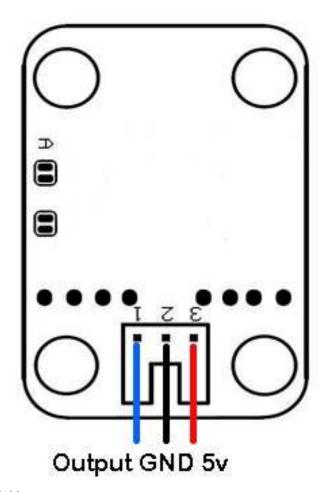

### Specification

- Power supply needs: 5V
- Interface type: Analog Pin Definition: 1-Output 2-GND 3-VCC
- High sensitivity to LPG, iso-butane, propane
- Small sensitivity to alcohol, smoke
- Fast response
- Stable and long life
- Simple drive circuit
- Size: 40x20mm

#### Pin Definition

- 1. Signal Output
- 2. GND
- 3. Power

Analog Sensor Pin Definition