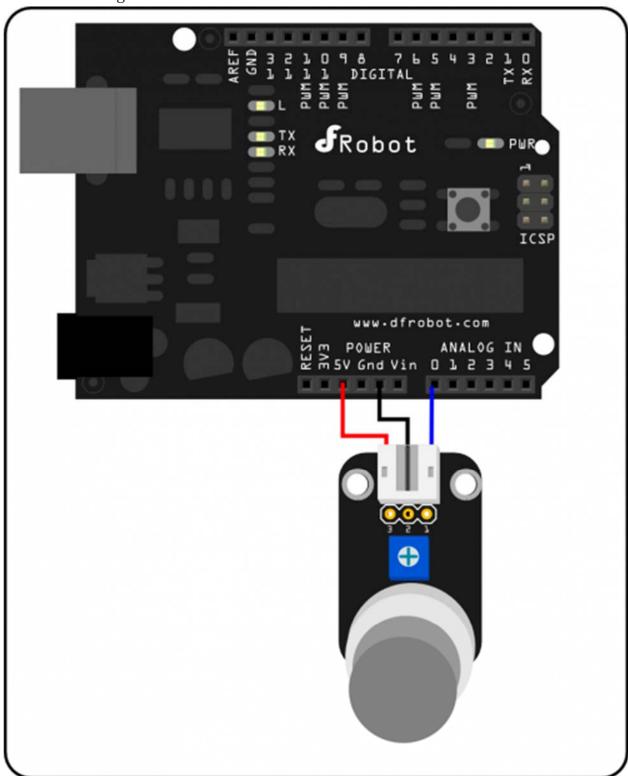

Pin Definition
- 3 Connection Diagram
- 4 Sample Code

### Introduction

The MQ6 is a simple-to-use liquefied petroleum gas (LPG) sensor. It can be used in gas leakage detecting equipment in consumer and industry applications, this sensor is suitable for detecting LPG, iso-butane, propane, LNG. Avoid the noise of alcohol, cooking fumes and cigarette smoke. The sensitivity can be adjusted by the potentiometer.

### Specification

- Power supply needs: 5V
- Interface type: Analog Pin Definition: 1-Output 2-GND 3-VCC
- High sensitivity to LPG, iso-butane, propane
- Small sensitivity to alcohol, smoke
- Fast response
- Stable and long life
- Simple drive circuit
- Size: 40x20mm

#### Pin Definition

- 1. Signal Output
- 2. GND
- 3. Power



Analog Sensor Pin Definition

## Connection Diagram



Analog sensor connection diagram

### Sample Code

```
///Arduino Sample Code
void setup()
{
   Serial.begin(9600); //Set serial baud rate to 9600 bps
}
void loop()
{
   int val;
val=analogRead(0);//Read Gas value from analog 0
Serial.println(val,DEC);//Print the value to serial port delay(100);
```