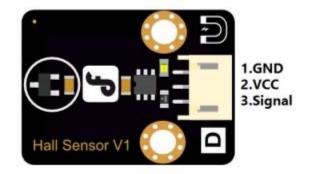

.com Web: www.chipsmall.com

Address: A1208, Overseas Decoration Building, #122 Zhenhua RD., Futian, Shenzhen, China









## Hall sensor SKU:SEN0185



#### Contents

- 1 Introduction
- 2 Specification
- 3 Pinout
- 4 Connection Diagram
- 5 Sample Code

#### Introduction

What's the best way to detect the magnet? Use anther magnet. But it's not sensitive enough. You have to feel it by youself.Right.This Hall sensor knows whether there is a magnetic object nearby or not. And it correctly tells you through ditigal output.See below picture for a quick demo!

Note:It's a omnipolar magnet dectector so that it can not tell two polarities apart.

# Specification

- Supply Voltage: 3.3V to 5V Indicator LED on board
- Interface: Digital
- Size:22x30mm

### Pinout

- 1. GND
- 2. VCC
- 3. Signal



## **Connection Diagram**



Digital Hall sensor Diagram

### Sample Code

}