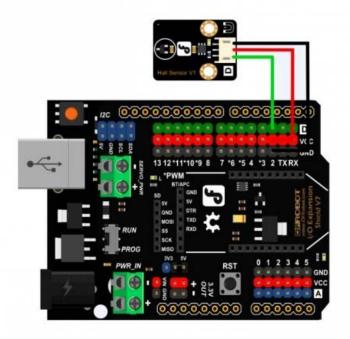

Address: A1208, Overseas Decoration Building, #122 Zhenhua RD., Futian, Shenzhen, China









## Hall sensor SKU:SEN0185



#### Contents

- 1 Introduction
- 2 Specification
- 3 Pinout
- 4 Connection Diagram
- 5 Sample Code

#### Introduction

What's the best way to detect the magnet? Use anther magnet. But it's not sensitive enough. You have to feel it by youself.Right.This Hall sensor knows whether there is a magnetic object nearby or not. And it correctly tells you through ditigal output.See below picture for a quick demo!

Note:It's a omnipolar magnet dectector so that it can not tell two polarities apart.

# Specification

- Supply Voltage: 3.3V to 5V Indicator LED on board
- Interface: Digital
- Size:22x30mm

### Pinout

- 1. GND
- 2. VCC
- 3. Signal



## **Connection Diagram**



Digital Hall sensor Diagram

### Sample Code

}