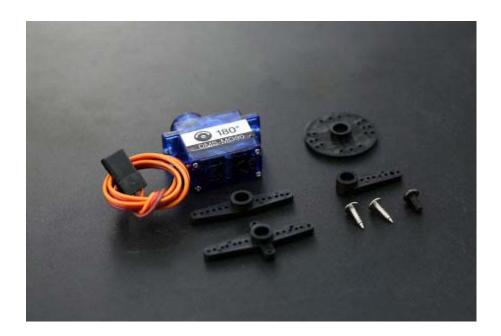

# 9g Metal Gear Micro Servo (1.8Kg)

SKU:SER0039

## **SHIPPING LIST**

DMS-MG90 micro servo x1