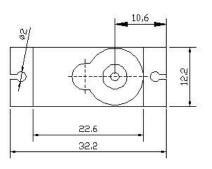

#### **SPECIFICATION**

- Operating Voltage: 3.5 6.0V
- Supply Voltage: 4.8V ~ 6.0V
- Dead Zone Width: 5usec
- Working Speed: 0.12sec/60 (4.8V no load)
- Stall Torque: 1.2kg/cm (4.8V), 1.6kg/cm (6.0V)
- Neutral Location: 1500us
- Interface Description:
- Brown: GND
- Red: VCC
- Orange: S
- Cable Length: 250mm
- Operating Temperature:  $-30^{\circ}$ C to  $+ 60^{\circ}$ C
- Dimensions: 22.6 x 12.2 x 30 mm /0.89x0.48x1.18"
- Weight: 9±1g