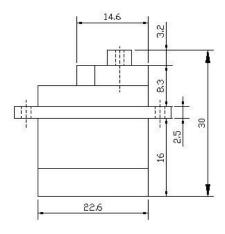

#### **SPECIFICATION**

- Operating Voltage: 3.5 6.0V
- Supply Voltage: 4.8V ~ 6.0V
- Dead Zone Width: 5usec
- Working Speed: 0.12sec/60 (4.8V no load)
- Stall Torque: 1.2kg/cm (4.8V), 1.6kg/cm (6.0V)
- Neutral Location: 1500us
- Interface Description:
- Brown: GND
- Red: VCC
- Orange: S
- Cable Length: 250mm
- Operating Temperature:  $-30^{\circ}$ C to  $+ 60^{\circ}$ C
- Dimensions: 22.6 x 12.2 x 30 mm /0.89x0.48x1.18"
- Weight: 9±1g