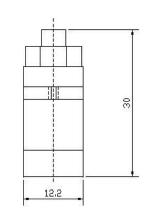

#### **SPECIFICATION**

- Operating Voltage: 3.5 6.0V
- Supply Voltage: 4.8V ~ 6.0V
- Dead Zone Width: 5usec
- Working Speed: 0.12sec/60 (4.8V no load)
- Stall Torque: 1.2kg/cm (4.8V), 1.6kg/cm (6.0V)
- Neutral Location: 1500us
- Interface Description:
- Brown: GND
- Red: VCC
- Orange: S
- Cable Length: 250mm
- Operating Temperature:  $-30^{\circ}$ C to  $+ 60^{\circ}$ C
- Dimensions: 22.6 x 12.2 x 30 mm /0.89x0.48x1.18"
- Weight: 9±1g