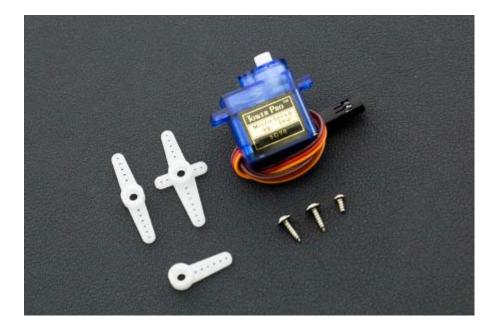

## TowerPro SG90C 360 Degree Micro Servo (1.6Kg) SKU:SER0043

#### **INTRODUCTION**

The TowerPro SG90C is a 360 degree micro servo. It uses a plastic gear drive and is light and compact. It can be used for various applications and DIY products, such as toy cars, boats, windmills etc.

#### SHIPPING LIST

- TowerPro SG90C 360 Degree Micro Servo (1.6Kg) x1
- Accessories x1