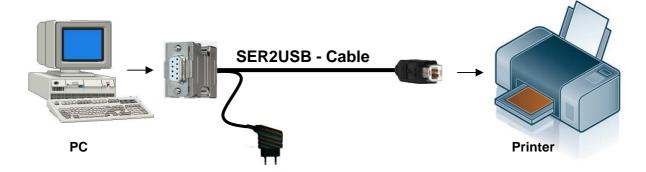

# SER2USB - Cable

Adapter to connect printers and multifunction printers with an USB connection to the COM interface of PCs, measuring devices, laboratory and diagnostic devices, control panels, medical devices as well as all other products with a serial interface.

# Hardware description Hardware description Printer serial interface