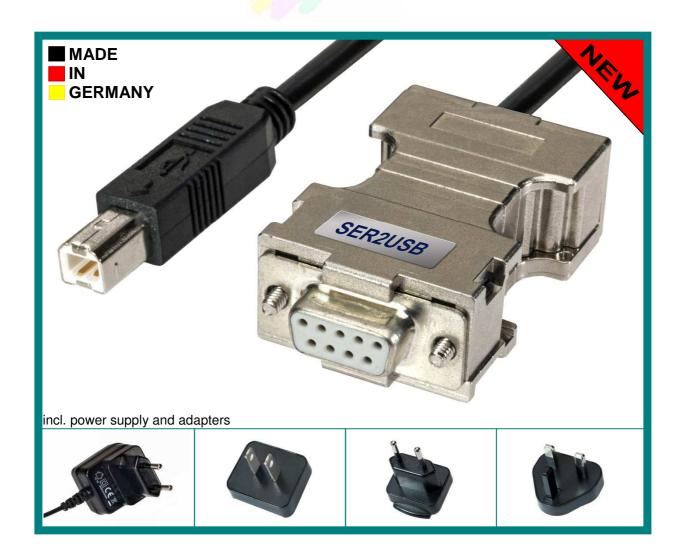

# SER2USB - Cable

Adapter to connect printers and multifunction printers with an USB connection to the COM interface of PCs, measuring devices, laboratory and diagnostic devices, control panels, medical devices as well as all other products with a serial interface.

### **Power supply**

**Input:** 100-240V / 50/60Hz

Output: 5Volt / about 100 mA

Cable: about 1.8m

### **USB** interface

USB USB1.0 Low-Speed

USB1.1 Low/ Full-Speed

USB2.0 Low / Full-Speed

Class: Printer Class: HUB

Plug: USB - B Cable: about 1.8m

Speed: Low-Speed 1.5 MBit/sec

Full-Speed 12 MBit/sec

### **Serial interface**

**Speed:** 2400 – 115200 Baud **Protocol:** None,RTS/CTS

XON/XOFF

Parity: None,Odd,Even

Databits: 7,8 Stopbits 1,2

Jack: 9-pole SUB-D