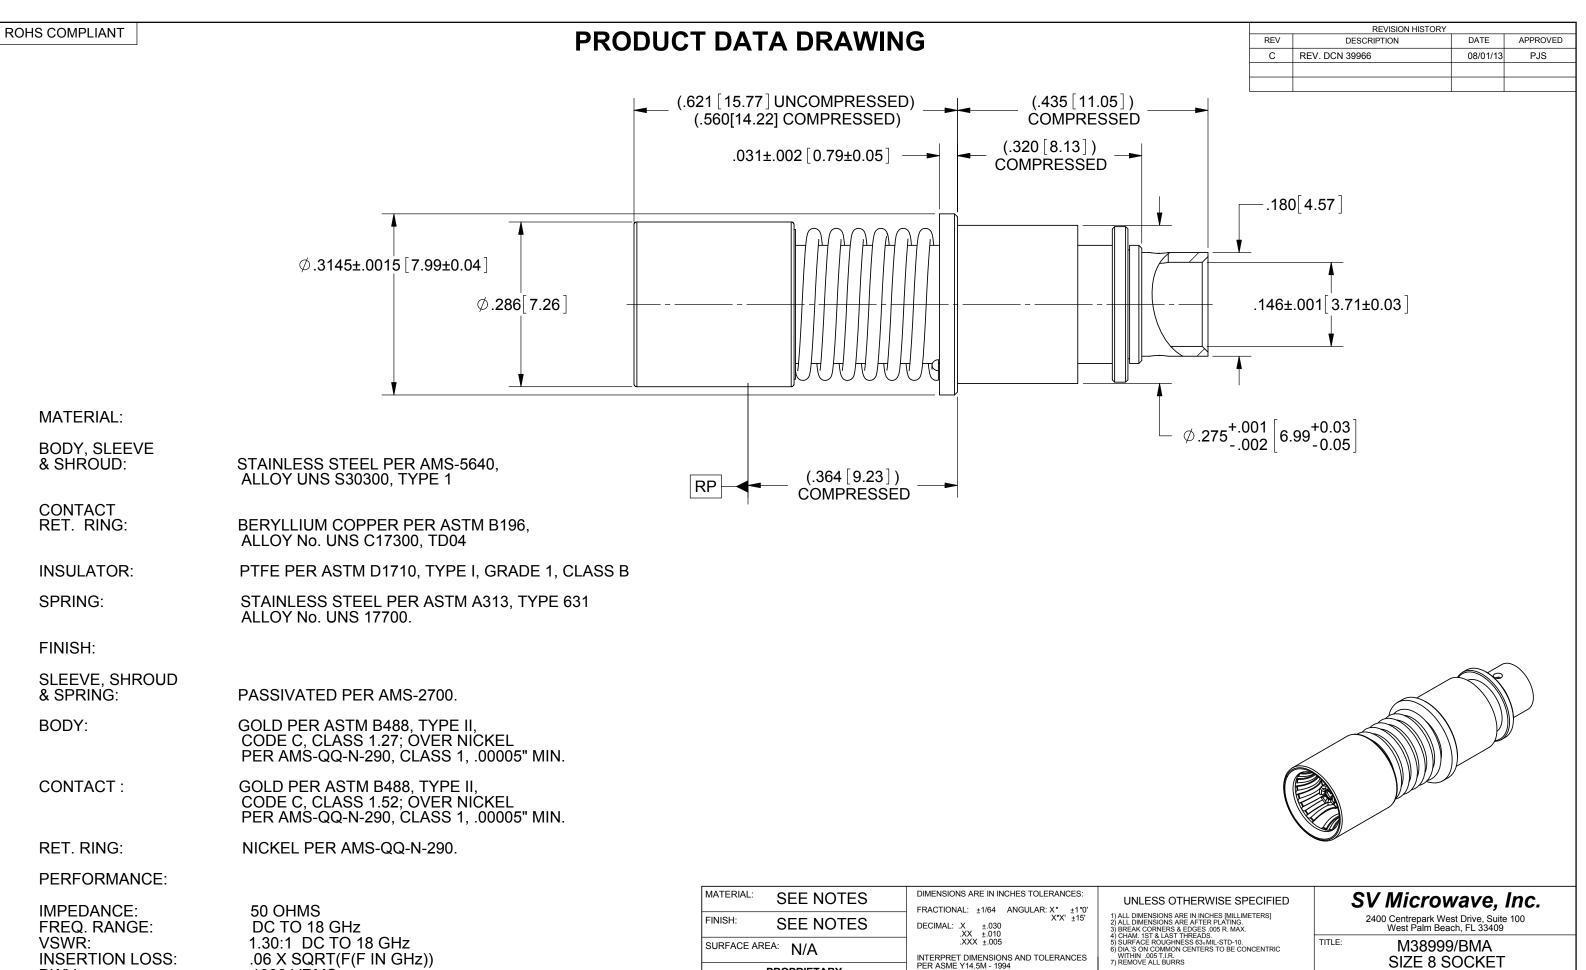

DWV:

**INSERTION LOSS:** 

**OPERATING TEMP.:** 

1.30:1 DC TO 18 GHz .06 X SQRT(F(F IN GHz)) 1000 VRMS -55°C TO +125°C

| FINISH: SEE NOTES<br>SURFACE AREA: N/A<br>PROPRIETARY                                                                                                                                                      | DECIMAL: X ±.030<br>X*X ±.010<br>XX ±.005<br>INTERPRET DIMENSIONS AND TOLERANCES<br>PER ASME Y14.5M - 1994 | 1) ALL DIMENSIONS<br>2) ALL DIMENSIONS<br>3) BREAK CORNER<br>4) CHAM, 1ST & LA:<br>5) SURFACE ROUG<br>6) DIA:S ON COMM<br>WITHIN .005 T.I.F<br>7) REMOVE ALL BU |
|------------------------------------------------------------------------------------------------------------------------------------------------------------------------------------------------------------|------------------------------------------------------------------------------------------------------------|-----------------------------------------------------------------------------------------------------------------------------------------------------------------|
| THE INFORMATION CONTAINED IN THIS DRAWING<br>IS THE SOLE PROPERTY OF SV MICROWAVE, INC.<br>ANY REPRODUCTION IN PART OR AS A WHOLE<br>WITHOUT THE WRITTEN PERMISSION OF<br>SV MICROWAVE, INC IS PROHIBITED. | THIRD ANGLE PROJECTION                                                                                     | DRAWN:                                                                                                                                                          |
|                                                                                                                                                                                                            |                                                                                                            | CHECKED                                                                                                                                                         |
|                                                                                                                                                                                                            |                                                                                                            | APPROVE                                                                                                                                                         |

| UNLESS OTHERWISE SPECIFIED                                                                                                                        |              |                                                                    | SV Microwave, Inc.          |          |         |              |  |
|---------------------------------------------------------------------------------------------------------------------------------------------------|--------------|--------------------------------------------------------------------|-----------------------------|----------|---------|--------------|--|
| ALL DIMENSIONS ARE IN INC<br>ALL DIMENSIONS ARE AFTER<br>BREAK CORNERS & EDGES                                                                    | 005 R. MAX.  | 2400 Centrepark West Drive, Suite 100<br>West Palm Beach, FL 33409 |                             |          |         |              |  |
| 2HAM. 1ST & LAST THREADS.<br>SURFACE ROUGHNESS 63.ML-STD-10.<br>JIA.'S ON COMMON CENTERS TO BE CONCENTRIC<br>WITHIN .005 TJ.R.<br>EMOVE ALL BURRS |              |                                                                    | M38999/BMA<br>SIZE 8 SOCKET |          |         |              |  |
|                                                                                                                                                   |              |                                                                    |                             |          |         |              |  |
| HECKED:                                                                                                                                           | STW 11/10/08 | SIZE<br><b>B</b>                                                   | CAGE CODE<br>95077          | DWG. NO. | SF9411- | ·6001        |  |
| PPROVED:                                                                                                                                          | STW 11/10/08 | S                                                                  | CALE: 6:1                   |          |         | SHEET 1 OF 1 |  |
|                                                                                                                                                   |              |                                                                    |                             |          |         |              |  |