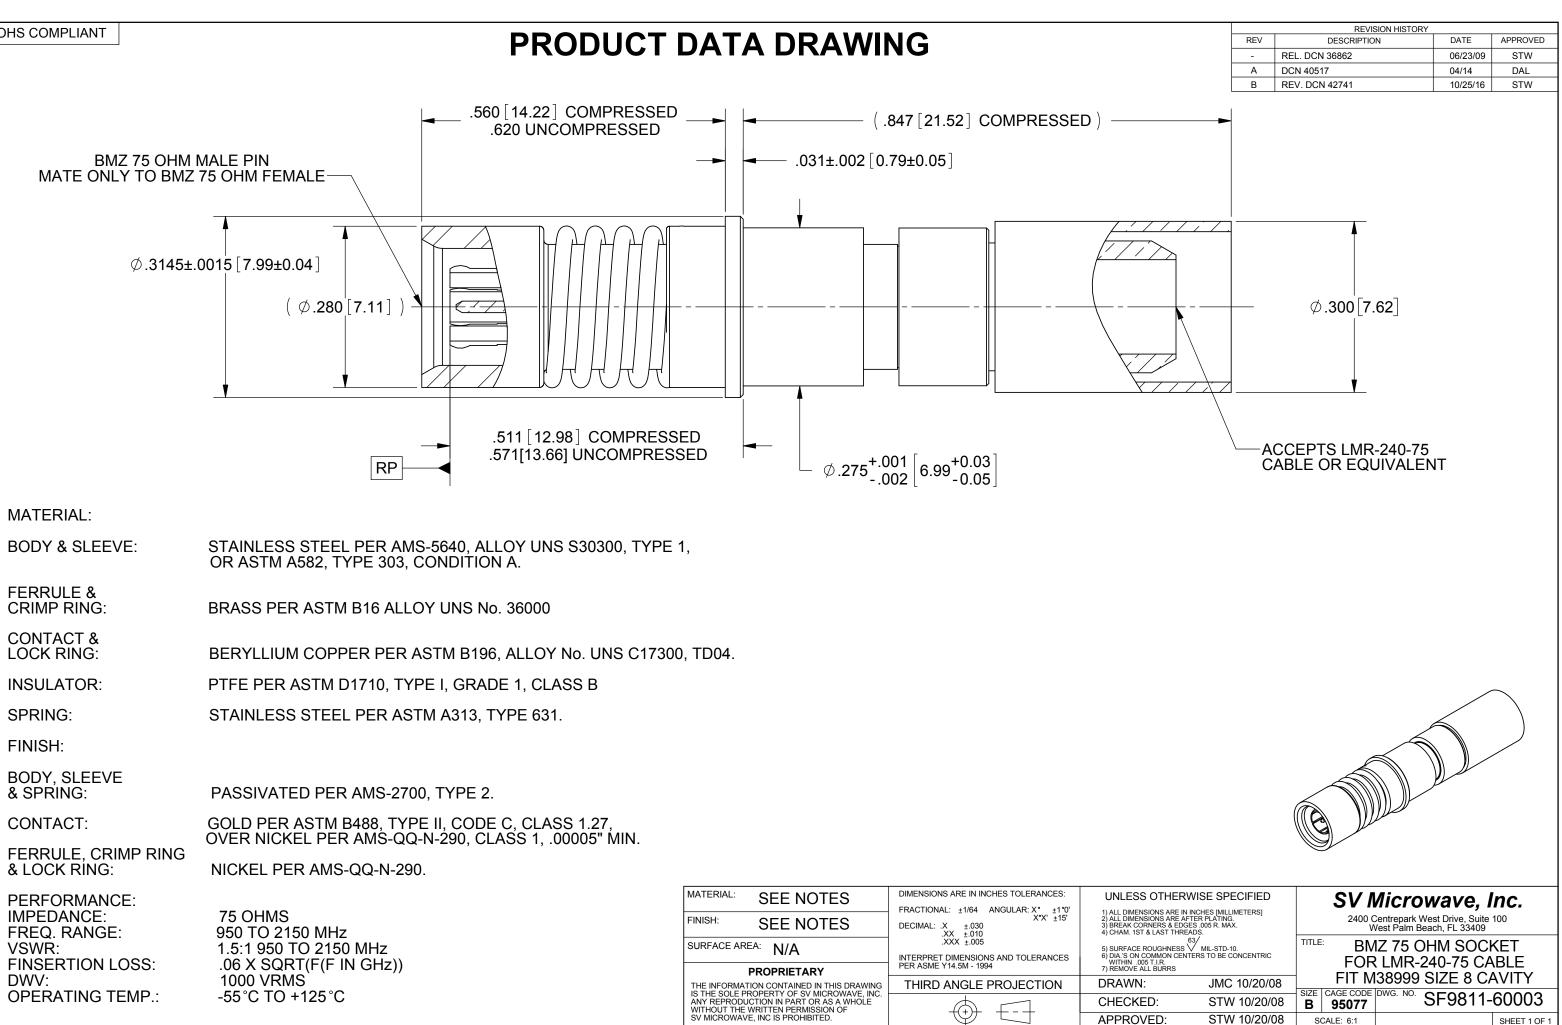

## ROHS COMPLIANT

 $\oplus$ 

APPROV

| OTHERWISE SPECIFIED                                                                                                                                                                           |              | SV Microwave, Inc.                                                 |                          |          |         |              |  |
|-----------------------------------------------------------------------------------------------------------------------------------------------------------------------------------------------|--------------|--------------------------------------------------------------------|--------------------------|----------|---------|--------------|--|
| IONS ARE IN INCHES [MILLIMETERS]<br>IONS ARE AFTER PLATING<br>VERS & EDGES OUS R. MAX.<br>LAST THREADS.<br>63/<br>DUGHNESS // MIL-STD-10.<br>MMON CENTERS TO BE CONCENTRIC<br>T.I.R.<br>EURRS |              | 2400 Centrepark West Drive, Suite 100<br>West Palm Beach, FL 33409 |                          |          |         |              |  |
|                                                                                                                                                                                               |              | BMZ 75 OHM SOCKET<br>FOR LMR-240-75 CABLE                          |                          |          |         |              |  |
|                                                                                                                                                                                               | JMC 10/20/08 |                                                                    | FIT M38999 SIZE 8 CAVITY |          |         |              |  |
| D:                                                                                                                                                                                            | STW 10/20/08 | SIZE<br><b>B</b>                                                   | CAGE CODE<br>95077       | DWG. NO. | SF9811- | 60003        |  |
| ED:                                                                                                                                                                                           | STW 10/20/08 | SCALE: 6:1                                                         |                          |          |         | SHEET 1 OF 1 |  |
|                                                                                                                                                                                               |              |                                                                    |                          |          |         |              |  |