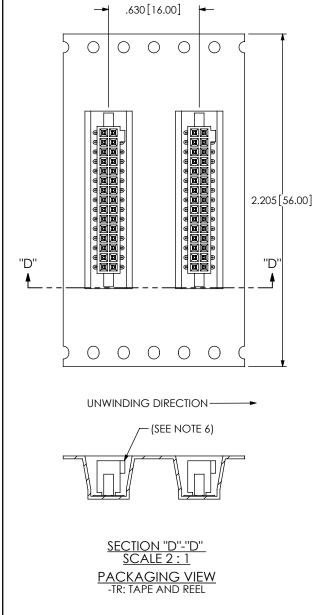

DO NOT SCALE DRAWING

SHEET SCALE: 3:1

520 PARK EAST BLVD, NEW ALBANY, IN 47150 PHONE: 812-944-6733 FAX: 812-948-5047 e-Mail info@SAMTEC.com

.050 x .050 SOCKET STRIP DOUBLE ROW ASSEMBLY

SFC-1XX-XX-XX-D-XX

BY: BRATCHER 5/25/01 SHEET 3 OF 3