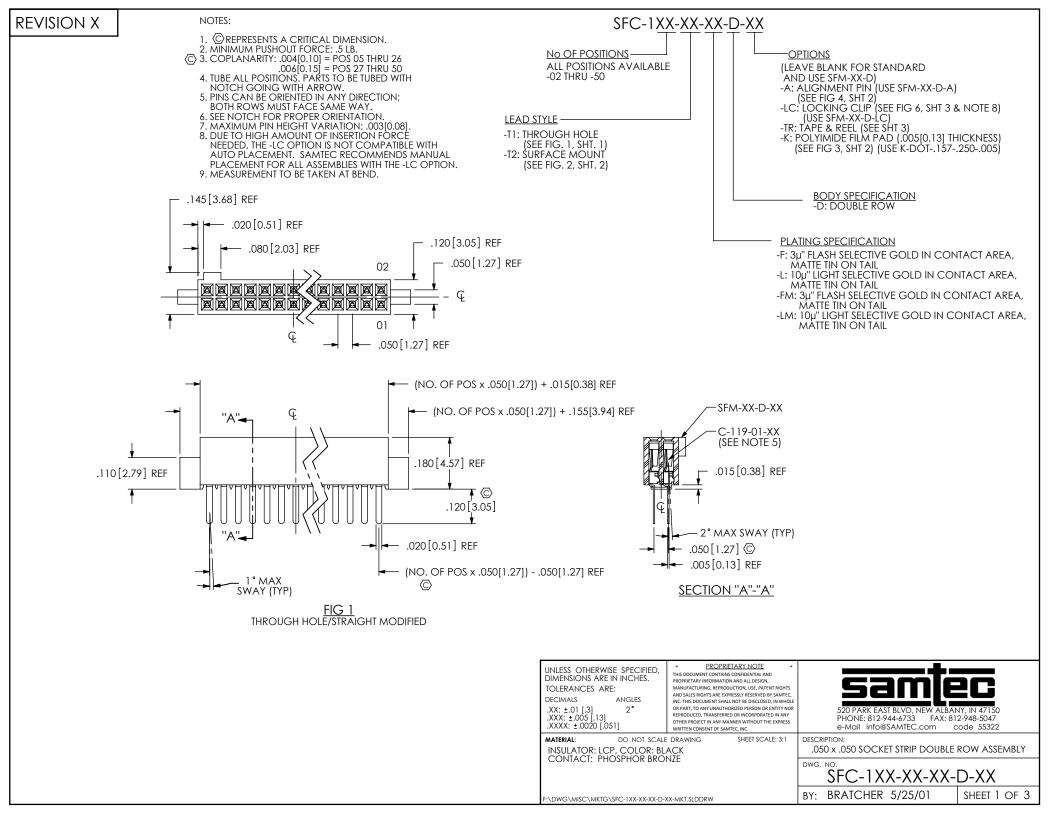

DO NOT SCALE DRAWING

SHEET SCALE: 3:1

520 PARK EAST BLVD, NEW ALBANY, IN 47150 PHONE: 812-944-6733 FAX: 812-948-5047 e-Mail info@SAMTEC.com

.050 x .050 SOCKET STRIP DOUBLE ROW ASSEMBLY

SFC-1XX-XX-XX-D-XX

BY: BRATCHER 5/25/01 SHEET 3 OF 3