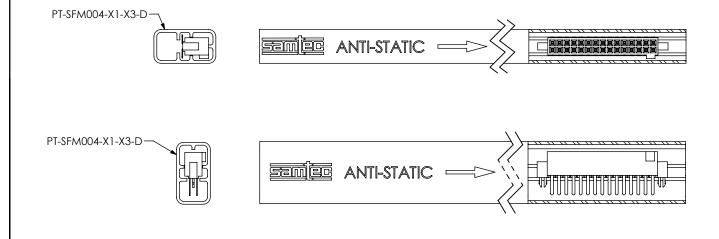

| LEAD STYLE                                               | PACKAGING TUBE    | PLUG     |
|----------------------------------------------------------|-------------------|----------|
| -105-T2-X-D, -105-T2-X-D-LC, -105-T2-D-A, -105-T2-D-K-LC | PT-1-24-14-09     | TP-24-02 |
| -T1-D, -T1-D-LC, -T1-D-A, -T1-D-K                        | PT-SFM004-X1-X3-D | TP-24-02 |
| -T2-D, -T2-D-K, -T2-D-LC, -T2-D-A, -T2-D-K-A, -T2-D-LC-K | PT-SFM004-X1-X3-D | TP-24-02 |
| -102-T1-D, -102-T1-D-LC, -102-T1-D-A, -102-T1-D-K        | PT-1-24-15-09     | TP-24-02 |

5 POS -T1 LEAD STYLE MAY BE TUBED USING PT-1-24-15-09, TP-24-02

PROPRIETARY NOTE THIS DOCUMENT CONTAINS CONFIDENTIAL AND PROPRIETARY INFORMATION AND ALL DESIGN, MANUFACTURING, REPRODUCTION, USE, PATENT RIGHTS AND SALES RIGHTS ARE EXPRESSLY RESERVED BY SAMTEC, INC. THIS DOCUMENT SHALL NOT BE DISCLOSED, IN WHOLE OR PART, TO ANY UNAUTHORIZED PERSON OR ENTITY NOR REPRODUCED, TRANSFERRED OR INCORPORATED IN ANY OTHER PROJECT IN ANY MANNER WITHOUT THE EXPRESS WRITTEN CONSENT OF SAMTEC, INC.