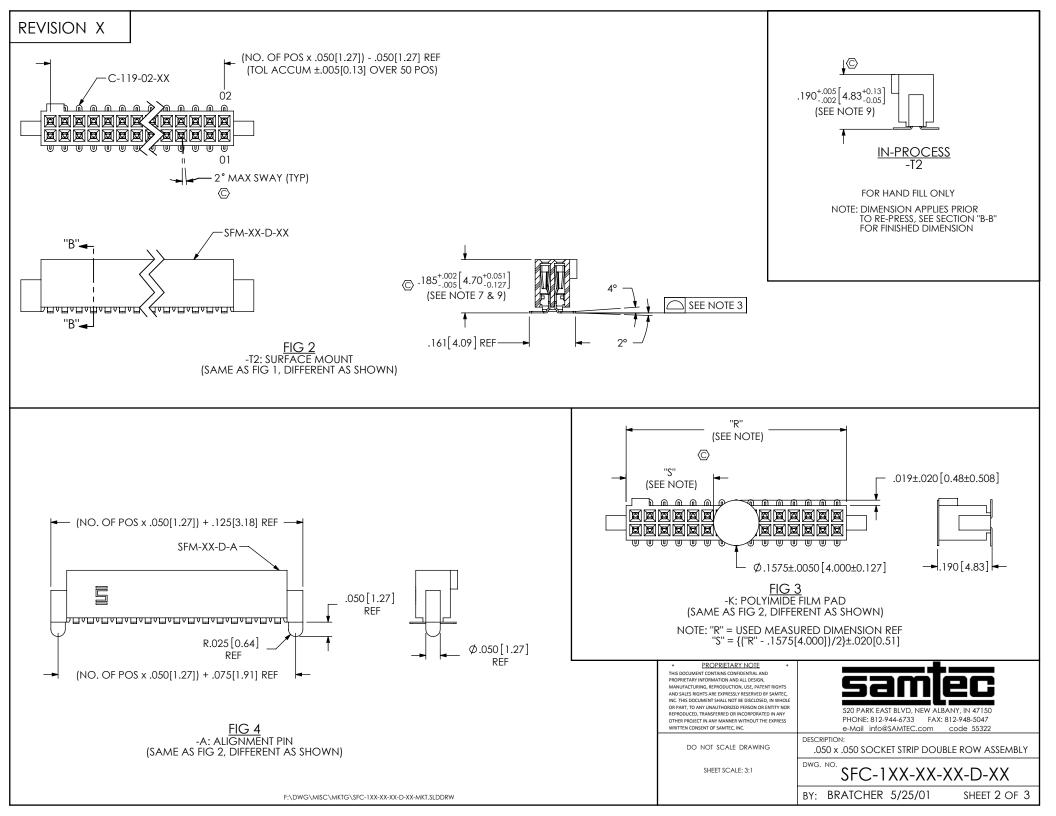

DO NOT SCALE DRAWING

SHEET SCALE: 3:1

520 PARK EAST BLVD, NEW ALBANY, IN 47150 PHONE: 812-944-6733 FAX: 812-948-5047 e-Mail info@SAMTEC.com

.050 x .050 SOCKET STRIP DOUBLE ROW ASSEMBLY

SFC-1XX-XX-XX-D-XX

BY: BRATCHER 5/25/01 SHEET 3 OF 3