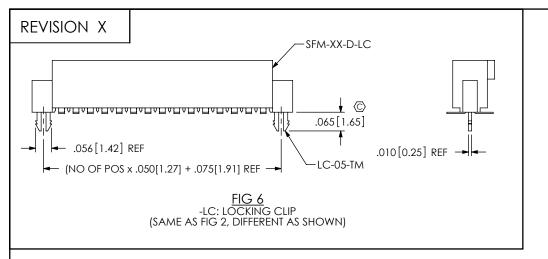

DO NOT SCALE DRAWING

SHEET SCALE: 3:1

520 PARK EAST BLVD, NEW ALBANY, IN 47150 PHONE: 812-944-6733 FAX: 812-948-5047 e-Mail info@SAMTEC.com

.050 x .050 SOCKET STRIP DOUBLE ROW ASSEMBLY

SFC-1XX-XX-XX-D-XX

BY: BRATCHER 5/25/01 SHEET 3 OF 3