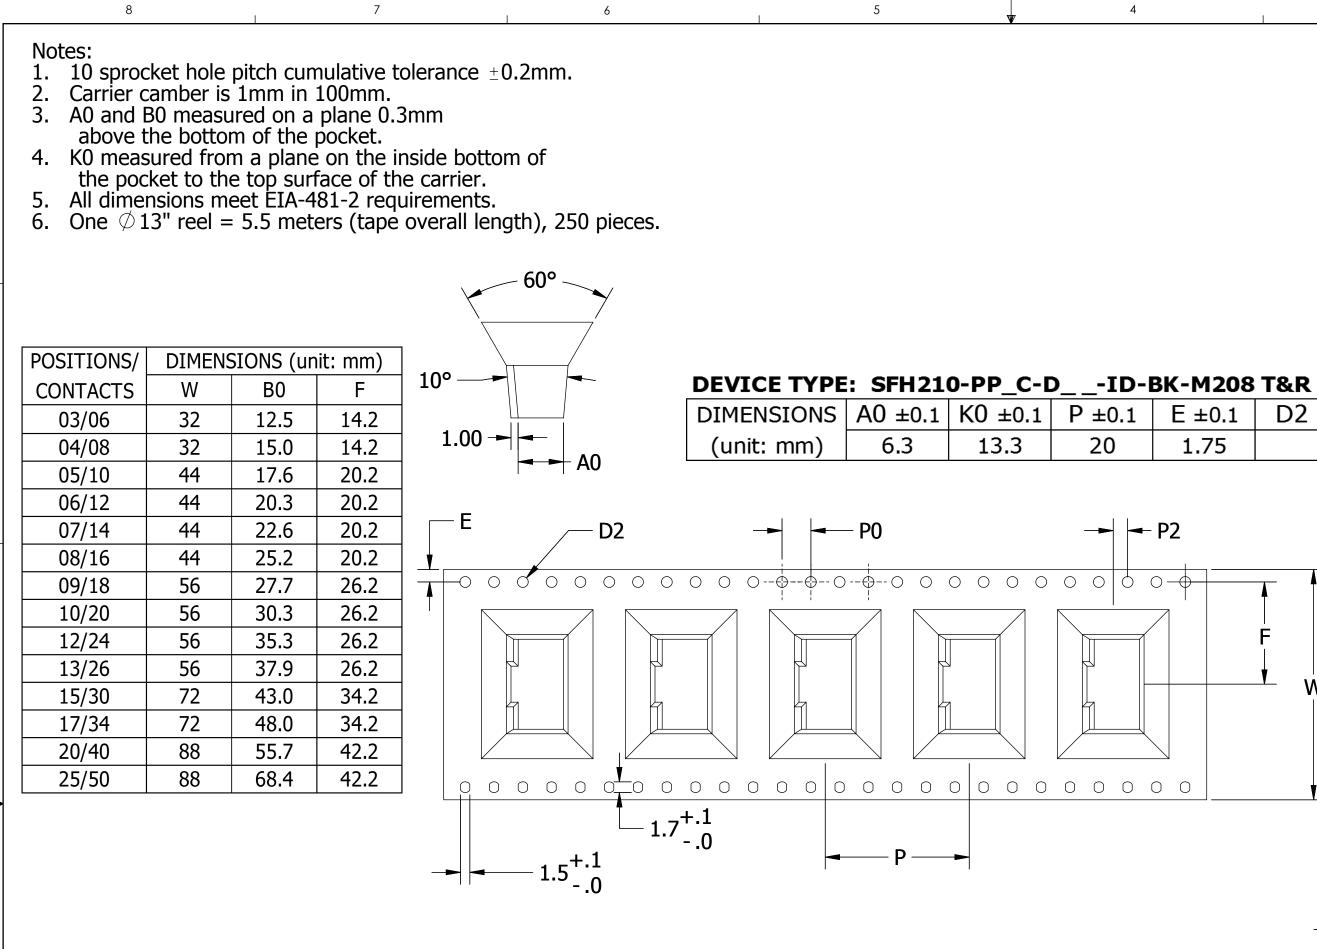

C

D

|    |                                                                                                                                                                                                                                                                                                                                                                                                                                                                                                                                                                                                                                                                                                                                                                                                                                                                                                                                                                                                                                                                                                                                                                                                                                                                                                                                                                                                                                                                                                                                                                                                                                                                                                                                                                                                                                                                                                                                                                                                                                                                                                                                                                                                                                                                                            | POSITIONS/ |                   | А     |       |    | В     |     |           |                   |     |   |
|----|--------------------------------------------------------------------------------------------------------------------------------------------------------------------------------------------------------------------------------------------------------------------------------------------------------------------------------------------------------------------------------------------------------------------------------------------------------------------------------------------------------------------------------------------------------------------------------------------------------------------------------------------------------------------------------------------------------------------------------------------------------------------------------------------------------------------------------------------------------------------------------------------------------------------------------------------------------------------------------------------------------------------------------------------------------------------------------------------------------------------------------------------------------------------------------------------------------------------------------------------------------------------------------------------------------------------------------------------------------------------------------------------------------------------------------------------------------------------------------------------------------------------------------------------------------------------------------------------------------------------------------------------------------------------------------------------------------------------------------------------------------------------------------------------------------------------------------------------------------------------------------------------------------------------------------------------------------------------------------------------------------------------------------------------------------------------------------------------------------------------------------------------------------------------------------------------------------------------------------------------------------------------------------------------|------------|-------------------|-------|-------|----|-------|-----|-----------|-------------------|-----|---|
|    | PART NUMBER                                                                                                                                                                                                                                                                                                                                                                                                                                                                                                                                                                                                                                                                                                                                                                                                                                                                                                                                                                                                                                                                                                                                                                                                                                                                                                                                                                                                                                                                                                                                                                                                                                                                                                                                                                                                                                                                                                                                                                                                                                                                                                                                                                                                                                                                                | CONTACTS   |                   | INC   | Ή     | MM | I     | NCH | MM        |                   |     |   |
|    | SFH210-PP_C-D03-ID-BK-N                                                                                                                                                                                                                                                                                                                                                                                                                                                                                                                                                                                                                                                                                                                                                                                                                                                                                                                                                                                                                                                                                                                                                                                                                                                                                                                                                                                                                                                                                                                                                                                                                                                                                                                                                                                                                                                                                                                                                                                                                                                                                                                                                                                                                                                                    | 4208       | 03/06             | 5     | 0.20  | )0 | 5.08  | 0   | .480      | 12.1              | 8   |   |
|    | SFH210-PP_C-D04-ID-BK-N                                                                                                                                                                                                                                                                                                                                                                                                                                                                                                                                                                                                                                                                                                                                                                                                                                                                                                                                                                                                                                                                                                                                                                                                                                                                                                                                                                                                                                                                                                                                                                                                                                                                                                                                                                                                                                                                                                                                                                                                                                                                                                                                                                                                                                                                    | 4208       | 04/08             | 3     | 0.30  | 00 | 7.62  | 0   | .580      | 14.7              | 2   |   |
|    | SFH210-PP_C-D05-ID-BK-N                                                                                                                                                                                                                                                                                                                                                                                                                                                                                                                                                                                                                                                                                                                                                                                                                                                                                                                                                                                                                                                                                                                                                                                                                                                                                                                                                                                                                                                                                                                                                                                                                                                                                                                                                                                                                                                                                                                                                                                                                                                                                                                                                                                                                                                                    | 4208       | 05/10             | )     | 0.40  | 00 | 10.16 | 0   | .680      | 17.2              | 6   | — |
|    | SFH210-PP_C-D06-ID-BK-N                                                                                                                                                                                                                                                                                                                                                                                                                                                                                                                                                                                                                                                                                                                                                                                                                                                                                                                                                                                                                                                                                                                                                                                                                                                                                                                                                                                                                                                                                                                                                                                                                                                                                                                                                                                                                                                                                                                                                                                                                                                                                                                                                                                                                                                                    | 4208       | 06/12             | 2     | 0.50  | 00 | 12.70 | 0   | .780      | 19.8              | 0   |   |
|    | SFH210-PP_C-D07-ID-BK-N                                                                                                                                                                                                                                                                                                                                                                                                                                                                                                                                                                                                                                                                                                                                                                                                                                                                                                                                                                                                                                                                                                                                                                                                                                                                                                                                                                                                                                                                                                                                                                                                                                                                                                                                                                                                                                                                                                                                                                                                                                                                                                                                                                                                                                                                    | 4208       | 07/14             | 1     | 0.60  | 00 | 15.24 | 0   | .880      | 22.3 <sup>,</sup> | 4   |   |
|    | SFH210-PP_C-D08-ID-BK-N                                                                                                                                                                                                                                                                                                                                                                                                                                                                                                                                                                                                                                                                                                                                                                                                                                                                                                                                                                                                                                                                                                                                                                                                                                                                                                                                                                                                                                                                                                                                                                                                                                                                                                                                                                                                                                                                                                                                                                                                                                                                                                                                                                                                                                                                    | 4208       | 08/16             | 5     | 0.70  | 00 | 17.78 | 0   | .980      | 24.8              | 8   |   |
|    | SFH210-PP_C-D09-ID-BK-N                                                                                                                                                                                                                                                                                                                                                                                                                                                                                                                                                                                                                                                                                                                                                                                                                                                                                                                                                                                                                                                                                                                                                                                                                                                                                                                                                                                                                                                                                                                                                                                                                                                                                                                                                                                                                                                                                                                                                                                                                                                                                                                                                                                                                                                                    | 4208       | 09/18             | 3     | 0.80  | 00 | 20.32 | 1   | .080      | 27.4              | 2   | В |
|    | SFH210-PP_C-D10-ID-BK-N                                                                                                                                                                                                                                                                                                                                                                                                                                                                                                                                                                                                                                                                                                                                                                                                                                                                                                                                                                                                                                                                                                                                                                                                                                                                                                                                                                                                                                                                                                                                                                                                                                                                                                                                                                                                                                                                                                                                                                                                                                                                                                                                                                                                                                                                    | 4208       | 10/20             | )     | 0.90  | 00 | 22.86 | 1   | .180      | 29.9              | 6   |   |
|    | SFH210-PP_C-D12-ID-BK-N                                                                                                                                                                                                                                                                                                                                                                                                                                                                                                                                                                                                                                                                                                                                                                                                                                                                                                                                                                                                                                                                                                                                                                                                                                                                                                                                                                                                                                                                                                                                                                                                                                                                                                                                                                                                                                                                                                                                                                                                                                                                                                                                                                                                                                                                    | 4208       | 12/24             | 1     | 1.10  | 00 | 27.94 | 1   | .380      | 35.0 <sup>,</sup> | 4   |   |
|    | SFH210-PP_C-D13-ID-BK-N                                                                                                                                                                                                                                                                                                                                                                                                                                                                                                                                                                                                                                                                                                                                                                                                                                                                                                                                                                                                                                                                                                                                                                                                                                                                                                                                                                                                                                                                                                                                                                                                                                                                                                                                                                                                                                                                                                                                                                                                                                                                                                                                                                                                                                                                    | 4208       | 13/26             | 5     | 1.20  | 00 | 30.48 | 1   | .480      | 37.5              | 8   |   |
|    | SFH210-PP_C-D15-ID-BK-N                                                                                                                                                                                                                                                                                                                                                                                                                                                                                                                                                                                                                                                                                                                                                                                                                                                                                                                                                                                                                                                                                                                                                                                                                                                                                                                                                                                                                                                                                                                                                                                                                                                                                                                                                                                                                                                                                                                                                                                                                                                                                                                                                                                                                                                                    | 4208       | 15/30             | )     | 1.40  | 00 | 35.56 | 1   | .680      | 42.6              | 6   |   |
|    | SFH210-PP_C-D17-ID-BK-N                                                                                                                                                                                                                                                                                                                                                                                                                                                                                                                                                                                                                                                                                                                                                                                                                                                                                                                                                                                                                                                                                                                                                                                                                                                                                                                                                                                                                                                                                                                                                                                                                                                                                                                                                                                                                                                                                                                                                                                                                                                                                                                                                                                                                                                                    | 4208       | 17/34             | 1     | 1.60  | 00 | 40.64 | 1   | .880      | 47.7              | 4   |   |
| _  | SFH210-PP_C-D20-ID-BK-N                                                                                                                                                                                                                                                                                                                                                                                                                                                                                                                                                                                                                                                                                                                                                                                                                                                                                                                                                                                                                                                                                                                                                                                                                                                                                                                                                                                                                                                                                                                                                                                                                                                                                                                                                                                                                                                                                                                                                                                                                                                                                                                                                                                                                                                                    | 4208       | 20/40             | )     | 1.90  | )0 | 48.26 | 2   | .180      | 55.3              | 6   |   |
|    | SFH210-PP_C-D25-ID-BK-N                                                                                                                                                                                                                                                                                                                                                                                                                                                                                                                                                                                                                                                                                                                                                                                                                                                                                                                                                                                                                                                                                                                                                                                                                                                                                                                                                                                                                                                                                                                                                                                                                                                                                                                                                                                                                                                                                                                                                                                                                                                                                                                                                                                                                                                                    | 4208       | 25/50             | )     | 2.40  | 00 | 60.96 | 2   | .680      | 68.0              | 6   |   |
|    | UNLESS OTHERWISE SPECIFIED:<br>DIMENSIONS ARE IN INCHES [MM] DATE NAME<br>03/17/2009 JH<br>THE INFORMATION HEREIN CONTAINS                                                                                                                                                                                                                                                                                                                                                                                                                                                                                                                                                                                                                                                                                                                                                                                                                                                                                                                                                                                                                                                                                                                                                                                                                                                                                                                                                                                                                                                                                                                                                                                                                                                                                                                                                                                                                                                                                                                                                                                                                                                                                                                                                                 |            |                   |       |       |    |       |     |           |                   |     |   |
|    | TOLERANCES:<br>PROPIETARY INFORMATION OF<br>SULLINS ELECTRONICS AND IS NOT<br>TO BE REPRODUCED, USED OR<br>D BE REPRODUCED, USED O |            |                   |       |       |    |       | S   |           | A                 |     |   |
|    | ANGULAR: Disclosed to there for any<br>PURPOSE except as specifically<br>AUTHORIZED IN WRITING BY AN                                                                                                                                                                                                                                                                                                                                                                                                                                                                                                                                                                                                                                                                                                                                                                                                                                                                                                                                                                                                                                                                                                                                                                                                                                                                                                                                                                                                                                                                                                                                                                                                                                                                                                                                                                                                                                                                                                                                                                                                                                                                                                                                                                                       |            |                   |       |       |    |       |     | 00        |                   |     |   |
|    | DECIMALS<br>.XX=± .012 [.3]<br>.XXX=± .008 [.20]                                                                                                                                                                                                                                                                                                                                                                                                                                                                                                                                                                                                                                                                                                                                                                                                                                                                                                                                                                                                                                                                                                                                                                                                                                                                                                                                                                                                                                                                                                                                                                                                                                                                                                                                                                                                                                                                                                                                                                                                                                                                                                                                                                                                                                           |            | LINS ELECTRONICS. | SIZE  | CAGE  |    |       |     | י-טי-     |                   | REV |   |
| 1T | .XXX=±.006[.20]<br>.XXXX=±.0040[.100]                                                                                                                                                                                                                                                                                                                                                                                                                                                                                                                                                                                                                                                                                                                                                                                                                                                                                                                                                                                                                                                                                                                                                                                                                                                                                                                                                                                                                                                                                                                                                                                                                                                                                                                                                                                                                                                                                                                                                                                                                                                                                                                                                                                                                                                      | ⊕) -       | +                 | C     | 544   | 53 |       | 1   | 225       |                   | E   |   |
|    |                                                                                                                                                                                                                                                                                                                                                                                                                                                                                                                                                                                                                                                                                                                                                                                                                                                                                                                                                                                                                                                                                                                                                                                                                                                                                                                                                                                                                                                                                                                                                                                                                                                                                                                                                                                                                                                                                                                                                                                                                                                                                                                                                                                                                                                                                            | $\vee$     |                   | SCALE | : 2:1 |    |       | S   | HEET 1 OF | - 2               |     |   |

2

3

FILE NAME: 11225, SFH210-PP\_C-D\_\_-ID-BK-M208

|     | CARRIER TAPE |        |        |        |        |        |    |
|-----|--------------|--------|--------|--------|--------|--------|----|
| Α   | B ±0.5       | C ±0.2 | D ±1.0 | N ±1.0 | T ±0.1 | G ±0.1 | W  |
| 330 | 2.2          | 13     | 20.2   | 100    | 8.5    | 13.1   | 8  |
| 330 | 2.2          | 13     | 20.2   | 100    | 12.5   | 17.1   | 12 |
| 330 | 2.2          | 13     | 20.2   | 100    | 17.0   | 21.1   | 16 |
| 330 | 2.2          | 13     | 20.2   | 100    | 24.5   | 29.1   | 24 |
| 330 | 2.2          | 13     | 20.2   | 100    | 32.5   | 37.0   | 32 |
| 330 | 2.2          | 13     | 20.2   | 100    | 44.5   | 49.1   | 44 |
| 330 | 2.2          | 13     | 20.2   | 100    | 56.5   | 61.1   | 56 |
| 330 | 2.2          | 13     | 20.2   | 100    | 72.5   | 77.1   | 72 |
| 330 | 2.2          | 13     | 20.2   | 100    | 88.5   | 93.1   | 88 |
|     |              |        |        |        |        |        |    |

**RoHS COMPLIANT** 

5

4

1

2

| E ±0.1 | D2 +0.1/-0.0 | P0 ±0.1 | P2 ±0.1 |
|--------|--------------|---------|---------|
| 1.75   | 1.5          | 4.0     | 2.0     |

3