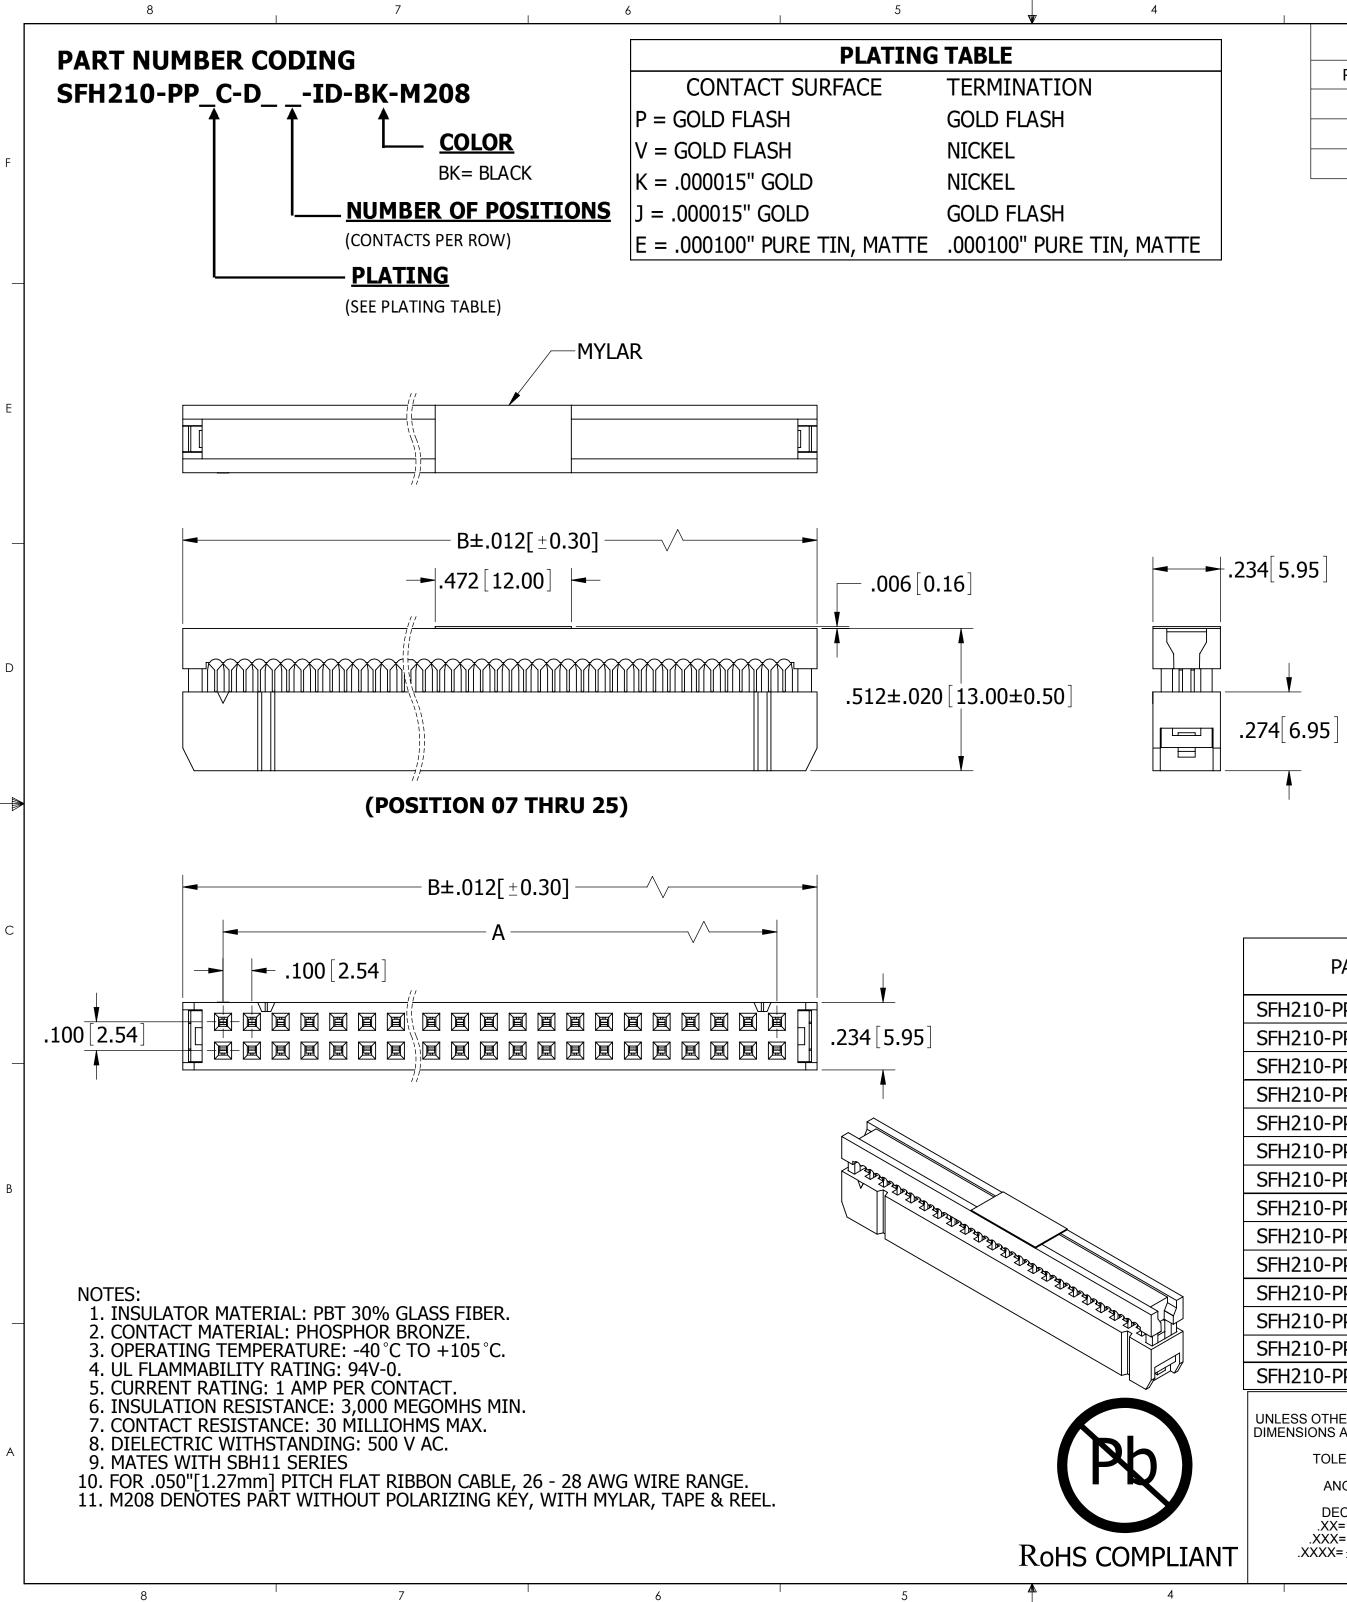

| - | REV. | ECO. NO | DESCRIPTION                                | DATE       | BY |
|---|------|---------|--------------------------------------------|------------|----|
|   | С    | 2159    | UPDATE NOTE 10 FOR FLAT RIBBON CABLE SPEC. | 07/05/2010 | LH |
|   | D    | 2818    | UPDATE POSITION 04 FRONT VIEW              | 02/18/2014 | LH |
|   | Е    | 3374    | UPDATE POSITION 03 VIEW                    | 02/01/2016 | LH |