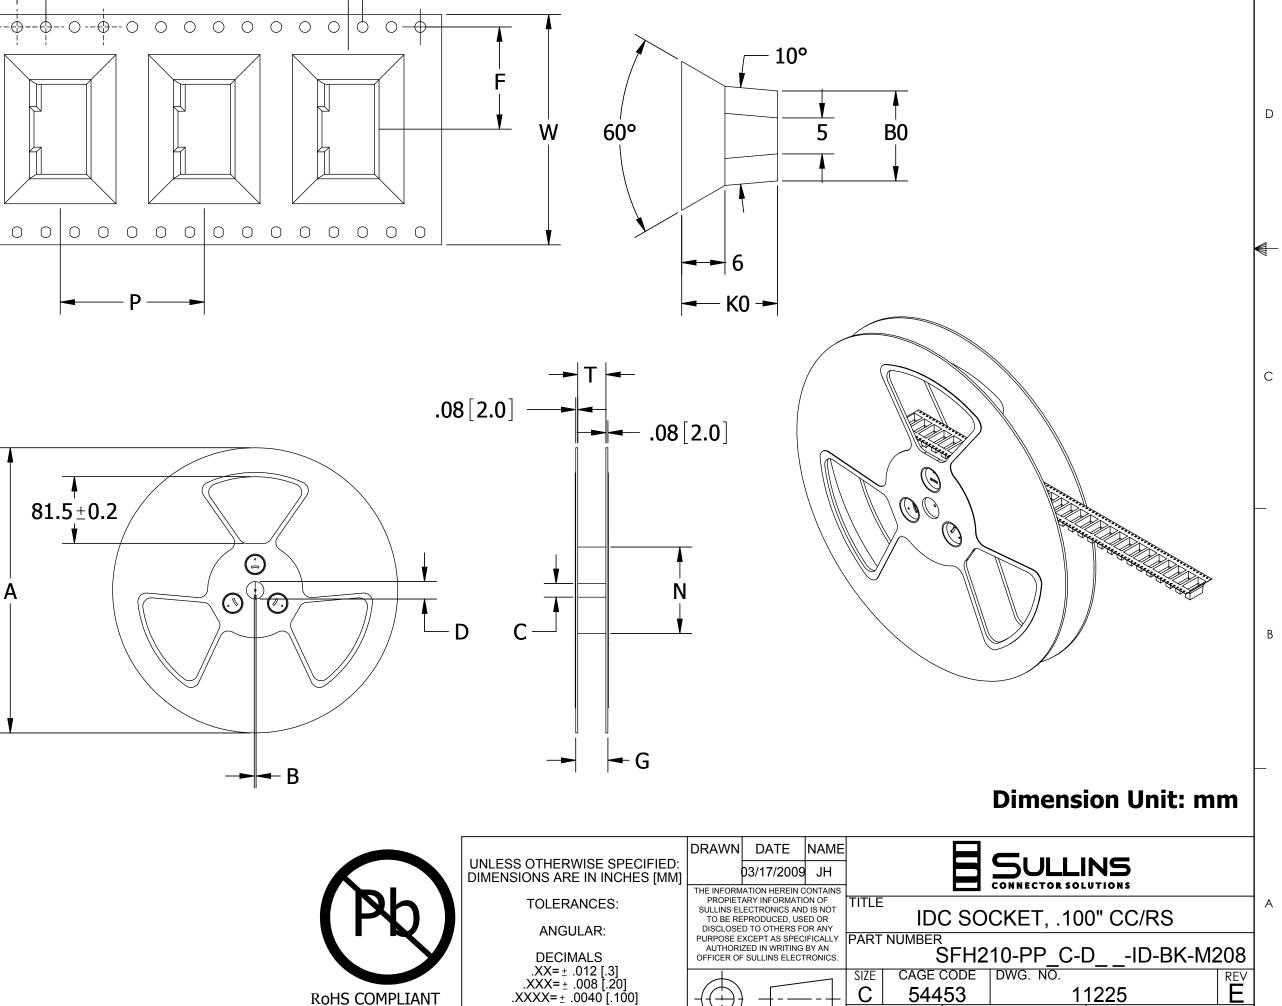

C

D

|    |                                                                                                                                                                                                                                                                                                                                                                                                                                                                                                                                                                                                                                                                                                                                                                                                                                                                                                                                                                                                                                                                                                                                                                                                                                                                                                                                                                                                                                                                                                                                                                                                                                                                                                                                                                                                                                                                                                                                                                                                                                                                                                                                                                                                                                                                                            | POSITIONS/ |                   | А     |       |    | В     |     |           |                   |     |   |
|----|--------------------------------------------------------------------------------------------------------------------------------------------------------------------------------------------------------------------------------------------------------------------------------------------------------------------------------------------------------------------------------------------------------------------------------------------------------------------------------------------------------------------------------------------------------------------------------------------------------------------------------------------------------------------------------------------------------------------------------------------------------------------------------------------------------------------------------------------------------------------------------------------------------------------------------------------------------------------------------------------------------------------------------------------------------------------------------------------------------------------------------------------------------------------------------------------------------------------------------------------------------------------------------------------------------------------------------------------------------------------------------------------------------------------------------------------------------------------------------------------------------------------------------------------------------------------------------------------------------------------------------------------------------------------------------------------------------------------------------------------------------------------------------------------------------------------------------------------------------------------------------------------------------------------------------------------------------------------------------------------------------------------------------------------------------------------------------------------------------------------------------------------------------------------------------------------------------------------------------------------------------------------------------------------|------------|-------------------|-------|-------|----|-------|-----|-----------|-------------------|-----|---|
|    | PART NUMBER                                                                                                                                                                                                                                                                                                                                                                                                                                                                                                                                                                                                                                                                                                                                                                                                                                                                                                                                                                                                                                                                                                                                                                                                                                                                                                                                                                                                                                                                                                                                                                                                                                                                                                                                                                                                                                                                                                                                                                                                                                                                                                                                                                                                                                                                                | CONTACTS   |                   | INC   | Ή     | MM | I     | NCH | MM        |                   |     |   |
|    | SFH210-PP_C-D03-ID-BK-N                                                                                                                                                                                                                                                                                                                                                                                                                                                                                                                                                                                                                                                                                                                                                                                                                                                                                                                                                                                                                                                                                                                                                                                                                                                                                                                                                                                                                                                                                                                                                                                                                                                                                                                                                                                                                                                                                                                                                                                                                                                                                                                                                                                                                                                                    | 4208       | 03/06             | 5     | 0.20  | )0 | 5.08  | 0   | .480      | 12.1              | 8   |   |
|    | SFH210-PP_C-D04-ID-BK-N                                                                                                                                                                                                                                                                                                                                                                                                                                                                                                                                                                                                                                                                                                                                                                                                                                                                                                                                                                                                                                                                                                                                                                                                                                                                                                                                                                                                                                                                                                                                                                                                                                                                                                                                                                                                                                                                                                                                                                                                                                                                                                                                                                                                                                                                    | 4208       | 04/08             | 3     | 0.30  | 00 | 7.62  | 0   | .580      | 14.7              | 2   |   |
|    | SFH210-PP_C-D05-ID-BK-N                                                                                                                                                                                                                                                                                                                                                                                                                                                                                                                                                                                                                                                                                                                                                                                                                                                                                                                                                                                                                                                                                                                                                                                                                                                                                                                                                                                                                                                                                                                                                                                                                                                                                                                                                                                                                                                                                                                                                                                                                                                                                                                                                                                                                                                                    | 4208       | 05/10             | )     | 0.40  | 00 | 10.16 | 0   | .680      | 17.2              | 6   | — |
|    | SFH210-PP_C-D06-ID-BK-N                                                                                                                                                                                                                                                                                                                                                                                                                                                                                                                                                                                                                                                                                                                                                                                                                                                                                                                                                                                                                                                                                                                                                                                                                                                                                                                                                                                                                                                                                                                                                                                                                                                                                                                                                                                                                                                                                                                                                                                                                                                                                                                                                                                                                                                                    | 4208       | 06/12             | 2     | 0.50  | 00 | 12.70 | 0   | .780      | 19.8              | 0   |   |
|    | SFH210-PP_C-D07-ID-BK-N                                                                                                                                                                                                                                                                                                                                                                                                                                                                                                                                                                                                                                                                                                                                                                                                                                                                                                                                                                                                                                                                                                                                                                                                                                                                                                                                                                                                                                                                                                                                                                                                                                                                                                                                                                                                                                                                                                                                                                                                                                                                                                                                                                                                                                                                    | 4208       | 07/14             | 1     | 0.60  | 00 | 15.24 | 0   | .880      | 22.3 <sup>,</sup> | 4   |   |
|    | SFH210-PP_C-D08-ID-BK-N                                                                                                                                                                                                                                                                                                                                                                                                                                                                                                                                                                                                                                                                                                                                                                                                                                                                                                                                                                                                                                                                                                                                                                                                                                                                                                                                                                                                                                                                                                                                                                                                                                                                                                                                                                                                                                                                                                                                                                                                                                                                                                                                                                                                                                                                    | 4208       | 08/16             | 5     | 0.70  | 00 | 17.78 | 0   | .980      | 24.8              | 8   |   |
|    | SFH210-PP_C-D09-ID-BK-N                                                                                                                                                                                                                                                                                                                                                                                                                                                                                                                                                                                                                                                                                                                                                                                                                                                                                                                                                                                                                                                                                                                                                                                                                                                                                                                                                                                                                                                                                                                                                                                                                                                                                                                                                                                                                                                                                                                                                                                                                                                                                                                                                                                                                                                                    | 4208       | 09/18             | 3     | 0.80  | 00 | 20.32 | 1   | .080      | 27.4              | 2   | В |
|    | SFH210-PP_C-D10-ID-BK-N                                                                                                                                                                                                                                                                                                                                                                                                                                                                                                                                                                                                                                                                                                                                                                                                                                                                                                                                                                                                                                                                                                                                                                                                                                                                                                                                                                                                                                                                                                                                                                                                                                                                                                                                                                                                                                                                                                                                                                                                                                                                                                                                                                                                                                                                    | 4208       | 10/20             | )     | 0.90  | 00 | 22.86 | 1   | .180      | 29.9              | 6   |   |
|    | SFH210-PP_C-D12-ID-BK-N                                                                                                                                                                                                                                                                                                                                                                                                                                                                                                                                                                                                                                                                                                                                                                                                                                                                                                                                                                                                                                                                                                                                                                                                                                                                                                                                                                                                                                                                                                                                                                                                                                                                                                                                                                                                                                                                                                                                                                                                                                                                                                                                                                                                                                                                    | 4208       | 12/24             | 1     | 1.10  | 00 | 27.94 | 1   | .380      | 35.0 <sup>,</sup> | 4   |   |
|    | SFH210-PP_C-D13-ID-BK-N                                                                                                                                                                                                                                                                                                                                                                                                                                                                                                                                                                                                                                                                                                                                                                                                                                                                                                                                                                                                                                                                                                                                                                                                                                                                                                                                                                                                                                                                                                                                                                                                                                                                                                                                                                                                                                                                                                                                                                                                                                                                                                                                                                                                                                                                    | 4208       | 13/26             | 5     | 1.20  | 00 | 30.48 | 1   | .480      | 37.5              | 8   |   |
|    | SFH210-PP_C-D15-ID-BK-N                                                                                                                                                                                                                                                                                                                                                                                                                                                                                                                                                                                                                                                                                                                                                                                                                                                                                                                                                                                                                                                                                                                                                                                                                                                                                                                                                                                                                                                                                                                                                                                                                                                                                                                                                                                                                                                                                                                                                                                                                                                                                                                                                                                                                                                                    | 4208       | 15/30             | )     | 1.40  | 00 | 35.56 | 1   | .680      | 42.6              | 6   |   |
|    | SFH210-PP_C-D17-ID-BK-N                                                                                                                                                                                                                                                                                                                                                                                                                                                                                                                                                                                                                                                                                                                                                                                                                                                                                                                                                                                                                                                                                                                                                                                                                                                                                                                                                                                                                                                                                                                                                                                                                                                                                                                                                                                                                                                                                                                                                                                                                                                                                                                                                                                                                                                                    | 4208       | 17/34             | 1     | 1.60  | 00 | 40.64 | 1   | .880      | 47.7              | 4   |   |
| _  | SFH210-PP_C-D20-ID-BK-N                                                                                                                                                                                                                                                                                                                                                                                                                                                                                                                                                                                                                                                                                                                                                                                                                                                                                                                                                                                                                                                                                                                                                                                                                                                                                                                                                                                                                                                                                                                                                                                                                                                                                                                                                                                                                                                                                                                                                                                                                                                                                                                                                                                                                                                                    | 4208       | 20/40             | )     | 1.90  | )0 | 48.26 | 2   | .180      | 55.3              | 6   |   |
|    | SFH210-PP_C-D25-ID-BK-N                                                                                                                                                                                                                                                                                                                                                                                                                                                                                                                                                                                                                                                                                                                                                                                                                                                                                                                                                                                                                                                                                                                                                                                                                                                                                                                                                                                                                                                                                                                                                                                                                                                                                                                                                                                                                                                                                                                                                                                                                                                                                                                                                                                                                                                                    | 4208       | 25/50             | )     | 2.40  | 00 | 60.96 | 2   | .680      | 68.0              | 6   |   |
|    | UNLESS OTHERWISE SPECIFIED:<br>DIMENSIONS ARE IN INCHES [MM] DATE NAME<br>03/17/2009 JH<br>THE INFORMATION HEREIN CONTAINS                                                                                                                                                                                                                                                                                                                                                                                                                                                                                                                                                                                                                                                                                                                                                                                                                                                                                                                                                                                                                                                                                                                                                                                                                                                                                                                                                                                                                                                                                                                                                                                                                                                                                                                                                                                                                                                                                                                                                                                                                                                                                                                                                                 |            |                   |       |       |    |       |     |           |                   |     |   |
|    | TOLERANCES:<br>PROPIETARY INFORMATION OF<br>SULLINS ELECTRONICS AND IS NOT<br>TO BE REPRODUCED, USED OR<br>D BE REPRODUCED, USED O |            |                   |       |       |    |       | S   |           | A                 |     |   |
|    | ANGULAR: Disclosed to there for any<br>PURPOSE except as specifically<br>AUTHORIZED IN WRITING BY AN                                                                                                                                                                                                                                                                                                                                                                                                                                                                                                                                                                                                                                                                                                                                                                                                                                                                                                                                                                                                                                                                                                                                                                                                                                                                                                                                                                                                                                                                                                                                                                                                                                                                                                                                                                                                                                                                                                                                                                                                                                                                                                                                                                                       |            |                   |       |       |    |       |     | 00        |                   |     |   |
|    | DECIMALS<br>.XX=± .012 [.3]<br>.XXX=± .008 [.20]                                                                                                                                                                                                                                                                                                                                                                                                                                                                                                                                                                                                                                                                                                                                                                                                                                                                                                                                                                                                                                                                                                                                                                                                                                                                                                                                                                                                                                                                                                                                                                                                                                                                                                                                                                                                                                                                                                                                                                                                                                                                                                                                                                                                                                           |            | LINS ELECTRONICS. | SIZE  | CAGE  |    |       |     | י-טי-     |                   | REV |   |
| 1T | .XXX=±.006[.20]<br>.XXXX=±.0040[.100]                                                                                                                                                                                                                                                                                                                                                                                                                                                                                                                                                                                                                                                                                                                                                                                                                                                                                                                                                                                                                                                                                                                                                                                                                                                                                                                                                                                                                                                                                                                                                                                                                                                                                                                                                                                                                                                                                                                                                                                                                                                                                                                                                                                                                                                      | ⊕) -       | +                 | C     | 544   | 53 |       | 1   | 225       |                   | E   |   |
|    |                                                                                                                                                                                                                                                                                                                                                                                                                                                                                                                                                                                                                                                                                                                                                                                                                                                                                                                                                                                                                                                                                                                                                                                                                                                                                                                                                                                                                                                                                                                                                                                                                                                                                                                                                                                                                                                                                                                                                                                                                                                                                                                                                                                                                                                                                            | $\vee$     |                   | SCALE | : 2:1 |    |       | S   | HEET 1 OF | - 2               |     |   |

2

3

FILE NAME: 11225, SFH210-PP\_C-D\_\_-ID-BK-M208

|     | CARRIER TAPE |        |        |        |        |        |    |
|-----|--------------|--------|--------|--------|--------|--------|----|
| Α   | B ±0.5       | C ±0.2 | D ±1.0 | N ±1.0 | T ±0.1 | G ±0.1 | W  |
| 330 | 2.2          | 13     | 20.2   | 100    | 8.5    | 13.1   | 8  |
| 330 | 2.2          | 13     | 20.2   | 100    | 12.5   | 17.1   | 12 |
| 330 | 2.2          | 13     | 20.2   | 100    | 17.0   | 21.1   | 16 |
| 330 | 2.2          | 13     | 20.2   | 100    | 24.5   | 29.1   | 24 |
| 330 | 2.2          | 13     | 20.2   | 100    | 32.5   | 37.0   | 32 |
| 330 | 2.2          | 13     | 20.2   | 100    | 44.5   | 49.1   | 44 |
| 330 | 2.2          | 13     | 20.2   | 100    | 56.5   | 61.1   | 56 |
| 330 | 2.2          | 13     | 20.2   | 100    | 72.5   | 77.1   | 72 |
| 330 | 2.2          | 13     | 20.2   | 100    | 88.5   | 93.1   | 88 |
|     |              |        |        |        |        |        |    |

## **-** P2

1 FILE NAME: 11225, SFH210-PP\_C-D\_\_-ID-BK-M208

SHEET 2 OF 2

SCALE: 2:1

2

А