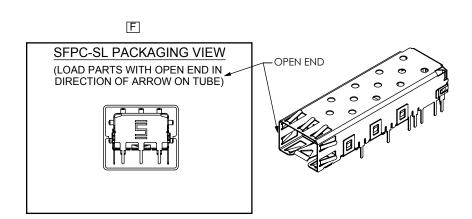

-LEAVE BLANK FOR TUBE PACKAGING

MECT-110-01-M-D-RA1

F

NOTES:

1. SFPC-SL TUBE SUPPLIED BY VENDOR.

UNLESS OTHERWISE SPECIFIED. DIMENSIONS ARE IN INCHES. TOLERANCES ARE:

DECIMALS ANGLES 2°

.XX: ±.01 [.3] .XXX: ±.005 [.13] .XXXX: ±.0020 [.051]