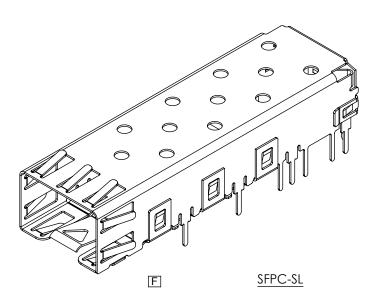

## **REVISION F**

DO NOT SCALE FROM THIS PRINT

SFPK-SL-XX **SOLDER LEADS** USE MECT-110-01-M-D-RA1 & SFPC-SL (ONE EACH)

MECT CONNECTOR PACKAGE OPTION

-TR: TAPE & REEL USE MECT-110-01-M-D-RA1-TR & SFPC-SL (ONE EACH)

-LEAVE BLANK FOR TUBE PACKAGING

MECT-110-01-M-D-RA1

F

NOTES:

1. SFPC-SL TUBE SUPPLIED BY VENDOR.

UNLESS OTHERWISE SPECIFIED. DIMENSIONS ARE IN INCHES. TOLERANCES ARE:

DECIMALS ANGLES 2°

.XX: ±.01 [.3] .XXX: ±.005 [.13] .XXXX: ±.0020 [.051]

DO NOT SCALE DRAWING

SHEET SCALE: 2:1

INSULATOR: LCP, UL 94 VO, COLOR: BLACK TERMINAL: PHOS BRONZE

SFPC-SL: PHOS BRONZE

SOLDER LEADS COMBO

PHONE: 812-944-6733

e-Mail info@SAMTEC.com

SFPK-SL-XX