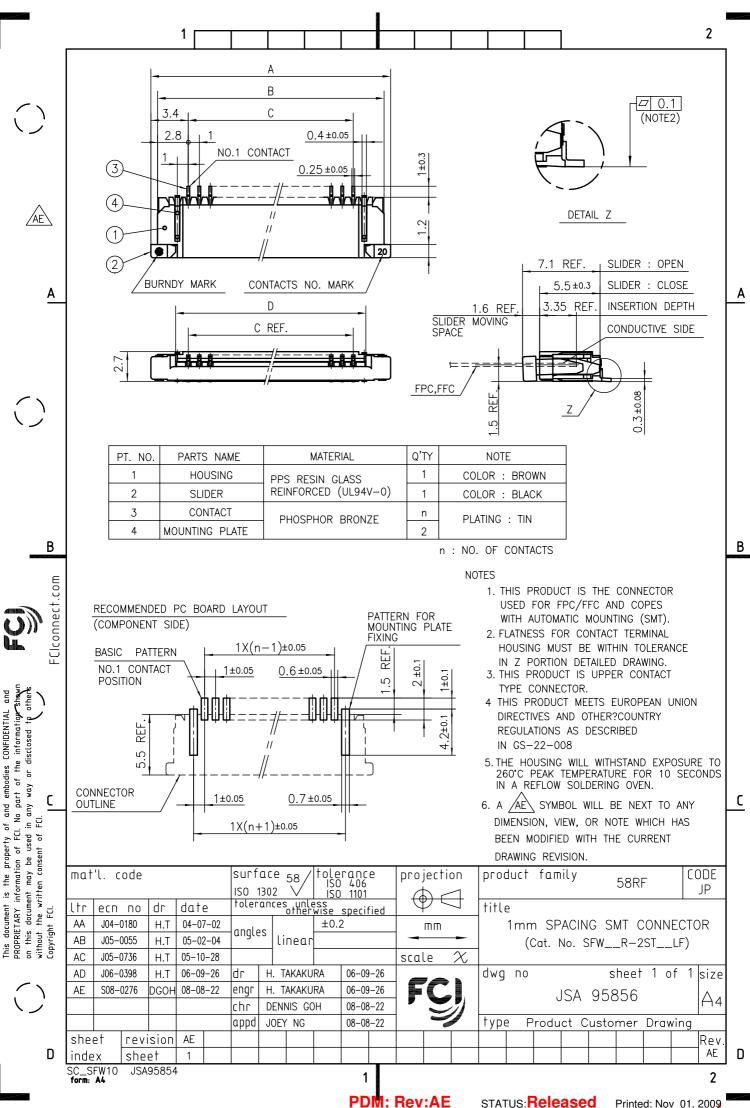

2 1 PLASTIC TAPE PACKAGED 1mm SPACING SMT CONNECTOR (SFW\_\_\_R-1STE1LF) R-2STE1LF) Ĺ R-1/2ST CAT.NO.TABLE FOR PLASTIC TAPE PACKAGED 1mm SPACING SMT PLASTIC TAPE PACKAGED 1mm SPACING SMT CONNECTOR (SFW) R-1/2ST CAT.NO.TABLE FOR 1mm SPACING SMT CONNECTOR (SFW) R-1/2ST 1mm SPACING SMT CONNECTOR (SFW\_\_R-2ST\_\_LF) A List of "SFW\_\_\_R-1/2STE1LF" customer document 1mm SPACING SMT CONNECTOR (SFW\_\_\_R-1ST RECOMMENDED CABLE (FPC) (SFW RECOMMENDED CABLE (FFC) (SFW CONNECTOR (SFW\_\_\_R-1/2STE1LF) LIST HANDLING PROCEDURES В В FClconnect.com **U** SPEC. DOCUMENT NO. GS-20-129 SC-SFW10 JSA91604 JSA95854 JSA91605 JSA95855 JSA95856 JSA95858 JSA95859 JSA95857 С Copyright FCI. surface 58 ℃0 1302 V tolerance ISO 406 ISO 1101 mat'l. code CODE projection product family 58RF JP Ð  $\sub$ tolerances unless otherwise ecn dr date title ltr ΠO specified J05-0055 '05/2/4 H.T А mm 1mm SPACING FPC/FFC CONNECTOR DOCUMENT LIST angles 9/26/'06 J06-0398 В H.T linear (Cat. No. : SFW\_\_R-1/2STE1LF)  $\overline{\chi}$ J09-0358 2009-10-5 scale С M.Y 1 size D J09-0380 M.Y 2009-10-27 dr dwg no sheet 1 of engr JSA 96336 A4 9 chr Product Customer Drawing appd S.C. type 2009-10-57 Rev. D sheet revision D D D index sheet 1 2 1 form: A4