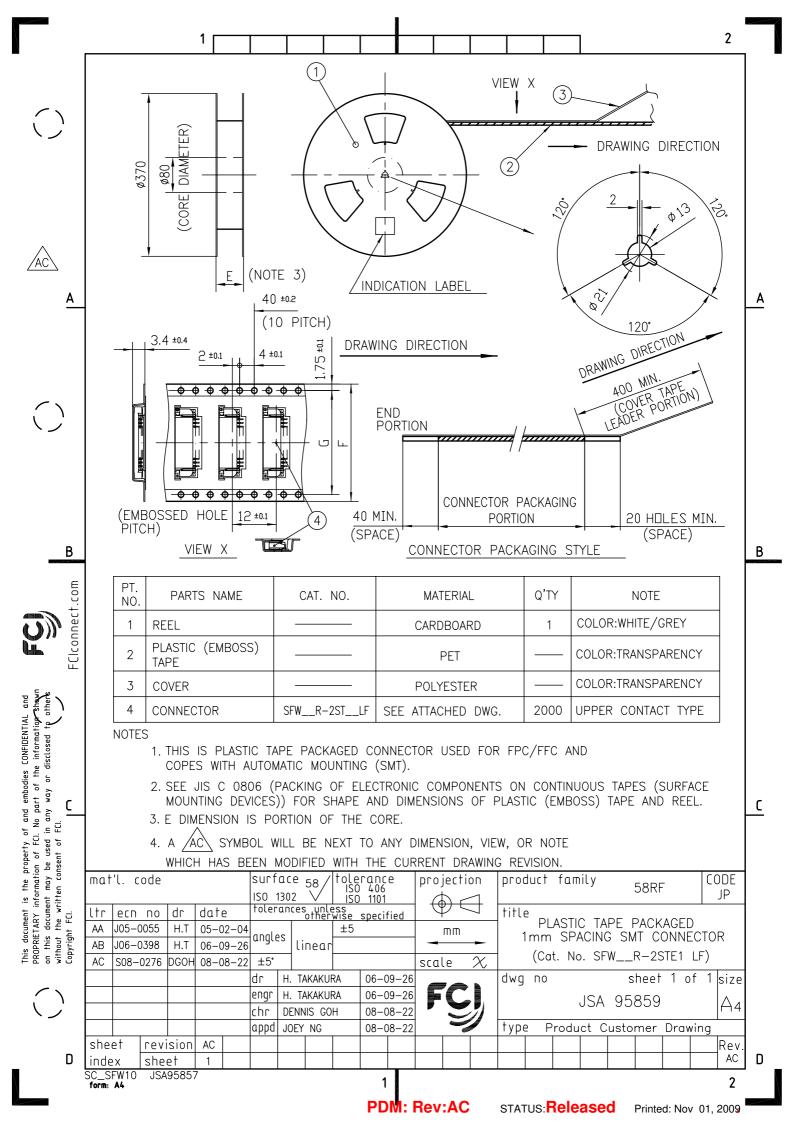

2 1 PLASTIC TAPE PACKAGED 1mm SPACING SMT CONNECTOR (SFW\_\_\_R-1STE1LF) R-2STE1LF) Ĺ R-1/2ST CAT.NO.TABLE FOR PLASTIC TAPE PACKAGED 1mm SPACING SMT PLASTIC TAPE PACKAGED 1mm SPACING SMT CONNECTOR (SFW) R-1/2ST CAT.NO.TABLE FOR 1mm SPACING SMT CONNECTOR (SFW) R-1/2ST 1mm SPACING SMT CONNECTOR (SFW\_\_R-2ST\_\_LF) A List of "SFW\_\_\_R-1/2STE1LF" customer document 1mm SPACING SMT CONNECTOR (SFW\_\_\_R-1ST RECOMMENDED CABLE (FPC) (SFW RECOMMENDED CABLE (FFC) (SFW CONNECTOR (SFW\_\_\_R-1/2STE1LF) LIST HANDLING PROCEDURES В В FClconnect.com **U** SPEC. DOCUMENT NO. GS-20-129 SC-SFW10 JSA91604 JSA95854 JSA91605 JSA95855 JSA95856 JSA95858 JSA95859 JSA95857 С Copyright FCI. surface 58 ℃0 1302 V tolerance ISO 406 ISO 1101 mat'l. code CODE projection product family 58RF JP Ð  $\sub$ tolerances unless otherwise ecn dr date title ltr ΠO specified J05-0055 '05/2/4 H.T А mm 1mm SPACING FPC/FFC CONNECTOR DOCUMENT LIST angles 9/26/'06 J06-0398 В H.T linear (Cat. No. : SFW\_\_R-1/2STE1LF)  $\overline{\chi}$ J09-0358 2009-10-5 scale С M.Y 1 size D J09-0380 M.Y 2009-10-27 dr dwg no sheet 1 of engr JSA 96336 A4 9 chr Product Customer Drawing appd S.C. type 2009-10-57 Rev. D sheet revision D D D index sheet 1 2 1 form: A4