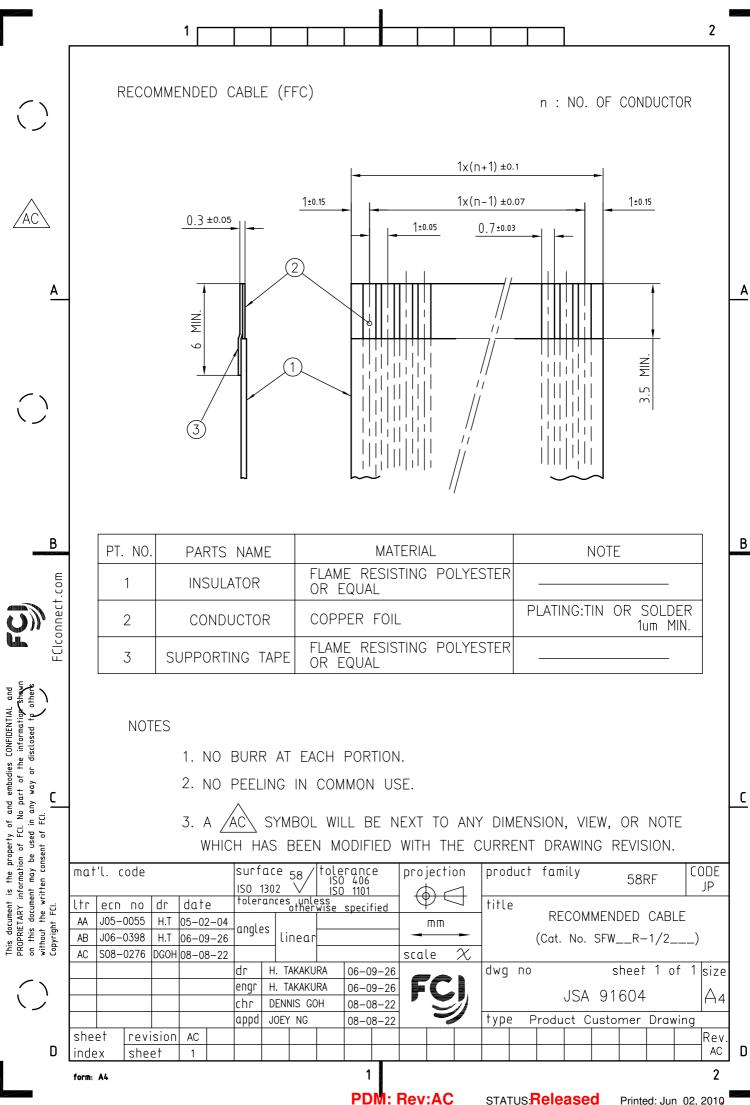

2 1 PLASTIC TAPE PACKAGED 1mm SPACING SMT CONNECTOR (SFW\_\_\_R-1STE1LF) R-2STE1LF) Ĺ R-1/2ST CAT.NO.TABLE FOR PLASTIC TAPE PACKAGED 1mm SPACING SMT PLASTIC TAPE PACKAGED 1mm SPACING SMT CONNECTOR (SFW) R-1/2ST CAT.NO.TABLE FOR 1mm SPACING SMT CONNECTOR (SFW) R-1/2ST 1mm SPACING SMT CONNECTOR (SFW\_\_R-2ST\_\_LF) A List of "SFW\_\_\_R-1/2STE1LF" customer document 1mm SPACING SMT CONNECTOR (SFW\_\_\_R-1ST RECOMMENDED CABLE (FPC) (SFW RECOMMENDED CABLE (FFC) (SFW CONNECTOR (SFW\_\_\_R-1/2STE1LF) LIST HANDLING PROCEDURES В В FClconnect.com **U** SPEC. DOCUMENT NO. GS-20-129 SC-SFW10 JSA91604 JSA95854 JSA91605 JSA95855 JSA95856 JSA95858 JSA95859 JSA95857 С Copyright FCI. surface 58 ℃0 1302 V tolerance ISO 406 ISO 1101 mat'l. code CODE projection product family 58RF JP Ð  $\sub$ tolerances unless otherwise ecn dr date title ltr ΠO specified J05-0055 '05/2/4 H.T А mm 1mm SPACING FPC/FFC CONNECTOR DOCUMENT LIST angles 9/26/'06 J06-0398 В H.T linear (Cat. No. : SFW\_\_R-1/2STE1LF)  $\overline{\chi}$ J09-0358 2009-10-5 scale С M.Y 1 size D J09-0380 M.Y 2009-10-27 dr dwg no sheet 1 of engr JSA 96336 A4 9 chr Product Customer Drawing appd S.C. type 2009-10-57 Rev. D sheet revision D D D index sheet 1 2 1 form: A4