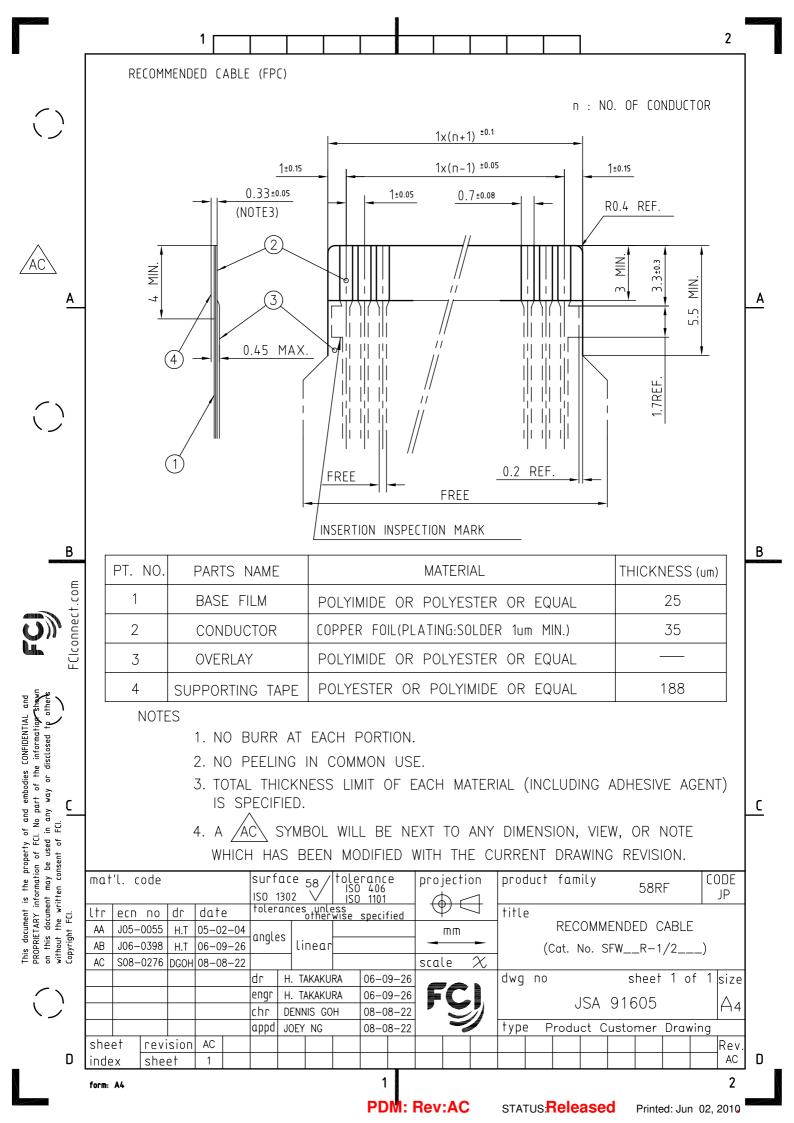

2 1 PLASTIC TAPE PACKAGED 1mm SPACING SMT CONNECTOR (SFW\_\_\_R-1STE1LF) R-2STE1LF) Ĺ R-1/2ST CAT.NO.TABLE FOR PLASTIC TAPE PACKAGED 1mm SPACING SMT PLASTIC TAPE PACKAGED 1mm SPACING SMT CONNECTOR (SFW) R-1/2ST CAT.NO.TABLE FOR 1mm SPACING SMT CONNECTOR (SFW) R-1/2ST 1mm SPACING SMT CONNECTOR (SFW\_\_R-2ST\_\_LF) A List of "SFW\_\_\_R-1/2STE1LF" customer document 1mm SPACING SMT CONNECTOR (SFW\_\_\_R-1ST RECOMMENDED CABLE (FPC) (SFW RECOMMENDED CABLE (FFC) (SFW CONNECTOR (SFW\_\_\_R-1/2STE1LF) LIST HANDLING PROCEDURES В В FClconnect.com **U** SPEC. DOCUMENT NO. GS-20-129 SC-SFW10 JSA91604 JSA95854 JSA91605 JSA95855 JSA95856 JSA95858 JSA95859 JSA95857 С Copyright FCI. surface 58 ℃0 1302 V tolerance ISO 406 ISO 1101 mat'l. code CODE projection product family 58RF JP Ð  $\sub$ tolerances unless otherwise ecn dr date title ltr ΠO specified J05-0055 '05/2/4 H.T А mm 1mm SPACING FPC/FFC CONNECTOR DOCUMENT LIST angles 9/26/'06 J06-0398 В H.T linear (Cat. No. : SFW\_\_R-1/2STE1LF)  $\overline{\chi}$ J09-0358 2009-10-5 scale С M.Y 1 size D J09-0380 M.Y 2009-10-27 dr dwg no sheet 1 of engr JSA 96336 A4 9 chr Product Customer Drawing appd S.C. type 2009-10-57 Rev. D sheet revision D D D index sheet 1 2 1 form: A4