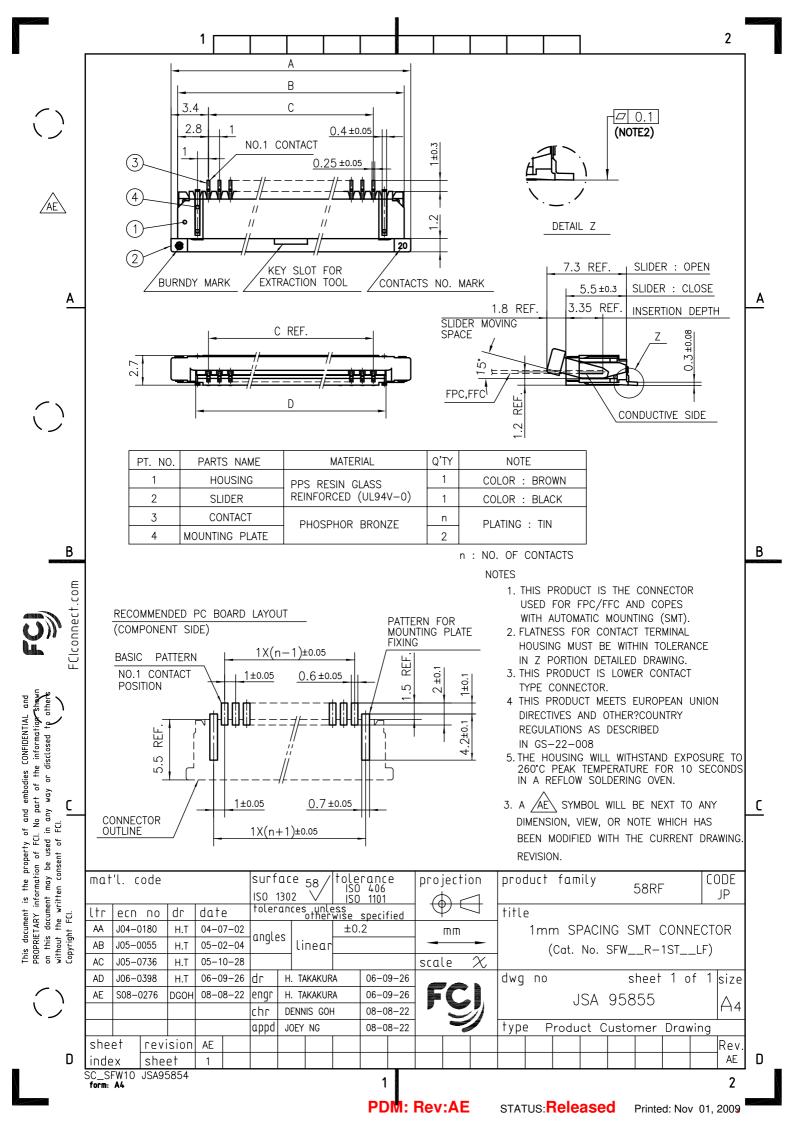

2 1 PLASTIC TAPE PACKAGED 1mm SPACING SMT CONNECTOR (SFW\_\_\_R-1STE1LF) R-2STE1LF) Ĺ R-1/2ST CAT.NO.TABLE FOR PLASTIC TAPE PACKAGED 1mm SPACING SMT PLASTIC TAPE PACKAGED 1mm SPACING SMT CONNECTOR (SFW) R-1/2ST CAT.NO.TABLE FOR 1mm SPACING SMT CONNECTOR (SFW) R-1/2ST 1mm SPACING SMT CONNECTOR (SFW\_\_R-2ST\_\_LF) A List of "SFW\_\_\_R-1/2STE1LF" customer document 1mm SPACING SMT CONNECTOR (SFW\_\_\_R-1ST RECOMMENDED CABLE (FPC) (SFW RECOMMENDED CABLE (FFC) (SFW CONNECTOR (SFW\_\_\_R-1/2STE1LF) LIST HANDLING PROCEDURES В В FClconnect.com **U** SPEC. DOCUMENT NO. GS-20-129 SC-SFW10 JSA91604 JSA95854 JSA91605 JSA95855 JSA95856 JSA95858 JSA95859 JSA95857 С Copyright FCI. surface 58 ℃0 1302 V tolerance ISO 406 ISO 1101 mat'l. code CODE projection product family 58RF JP Ð  $\sub$ tolerances unless otherwise ecn dr date title ltr ΠO specified J05-0055 '05/2/4 H.T А mm 1mm SPACING FPC/FFC CONNECTOR DOCUMENT LIST angles 9/26/'06 J06-0398 В H.T linear (Cat. No. : SFW\_\_R-1/2STE1LF)  $\overline{\chi}$ J09-0358 2009-10-5 scale С M.Y 1 size D J09-0380 M.Y 2009-10-27 dr dwg no sheet 1 of engr JSA 96336 A4 9 chr Product Customer Drawing appd S.C. type 2009-10-57 Rev. D sheet revision D D D index sheet 1 2 1 form: A4