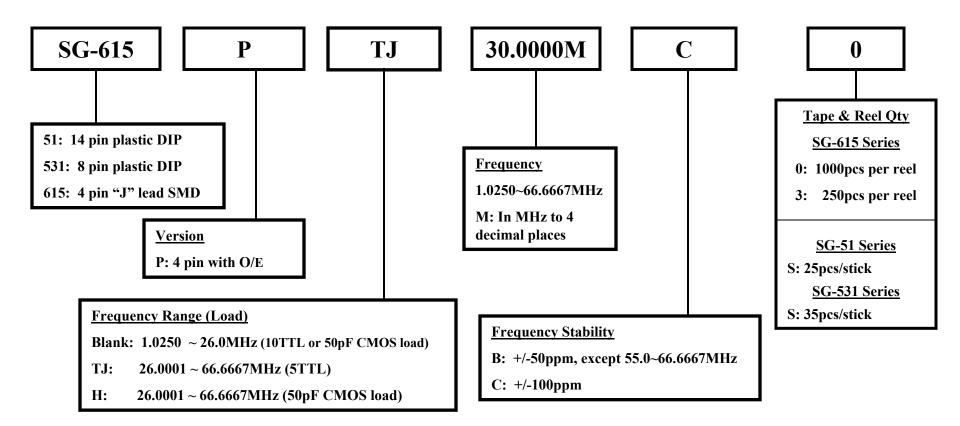

, Honest Operation, and Considerate Service", our business mainly focus on the distribution of electronic components. Line cards we deal with include Microchip, ALPS, ROHM, Xilinx, Pulse, ON, Everlight and Freescale. Main products comprise IC, Modules, Potentiometer, IC Socket, Relay, Connector. Our parts cover such applications as commercial, industrial, and automotives areas.

We are looking forward to setting up business relationship with you and hope to provide you with the best service and solution. Let us make a better world for our industry!



## Contact us

Tel: +86-755-8981 8866 Fax: +86-755-8427 6832 Email & Skype: info@chipsmall.com Web: www.chipsmall.com Address: A1208, Overseas Decoration Building, #122 Zhenhua RD., Futian, Shenzhen, China



## **Plastic Mold Oscillators**