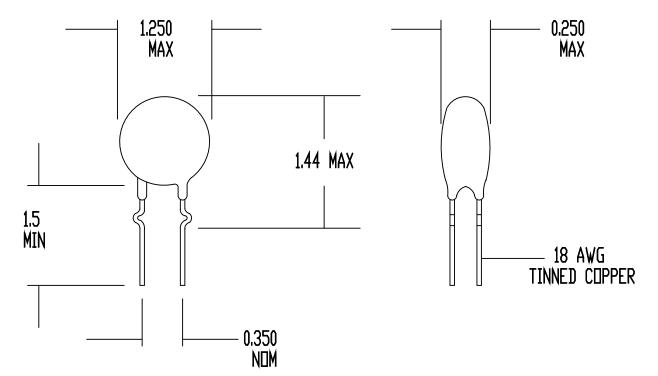

## SPECIFICATIONS:

RESISTANCE AT 25 DEG C = 1 DHM +/- 25%
MAXIMUM CONTINUOUS CURRENT (Imax) = 30 AMPS
RESISTANCE AT Imax = 0.015 DHMS NOMINAL
MAXIMUM VOLTAGE RATING = 265 VAC (RMS)
MAXIMUM SURGE RATING = 157 JOULES
ENCAPSULATION = SILICONE RESIN
MARKING = OPTIONAL
LEADS = RODAN P/N STL-209-54 (OR STL-209-35)

| DRAWN BY F. TISED |                 | <u>AMETHERM</u>                      |
|-------------------|-----------------|--------------------------------------|
| DATE 11/11/97     | ORIG. B. WILSON | Circuit Protection Thermistors       |
| REV N/C           | APP             | SURGE-GARD<br>INRUSH CURRENT LIMITER |
| SHEET 1 OF 1      |                 | SG379                                |