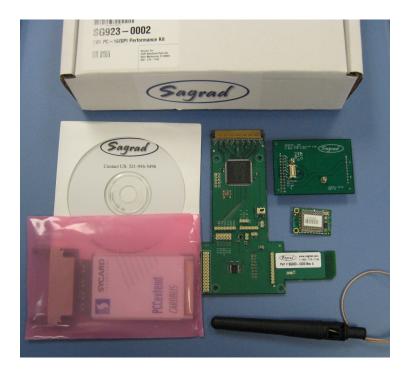

#### SG923-0002 EVK PC-16/SPI Performance Kit

The SG923-0002 is a performance evaluation kit for Sagrad Wi-Fi modules. The Evaluation Kit uses SAGRAD SG901-1039 a fully integrated 802.11b & g ultra-low power Wi-Fi radio module. The evaluation kit includes everything that is required to evaluate the SAGRAD WiFi module. The evaluation kit includes:

- (1) SG901-1039 802.11 b & g fully FCC certified WiFi module
- (1) PCMCIA board for SPI applications
- (1) Interposer board
- (1) PCI extender card
- (1) Antenna
- (1) CD (see contents of CD on page 3)