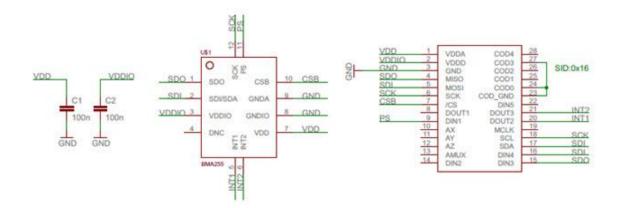

Note: Product photo may differ from real product's appearance.

Shuttle board outline dimensions (all dimensions in mm)

Bosch Sensortec | BMA253 2 | 2

BMA253 shuttle board electrical layout