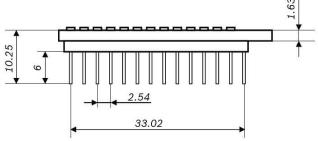

Note: Product photo may differ from real product's appearance.

Shuttle board outline dimensions (all dimensions in mm)

Bosch Sensortec | BMA253 2 | 2

BMA253 shuttle board electrical layout