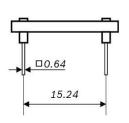

Note: Product photo may differ from real product's appearance.

Shuttle board outline dimensions (all dimensions in mm)

Bosch Sensortec | BMA253 2 | 2

BMA253 shuttle board electrical layout