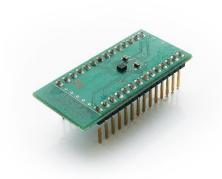

## BMA253 Shuttle Board

## **GENERAL DESCRIPTION**

The Bosch Sensortec BMA253 shuttle-board is a PCB with a BMA253 acceleration sensor mounted on it. It allows easy access to the sensors pins via a simple socket. As all Bosch Sensortec sensor shuttle boards have identical footprint, they can be plugged into Bosch Sensortec's advanced development tools (e.g. the Development Board). Of course, the BMA253 shuttle board can also be used for customer's own implementations.

Note: Product photo may differ from real product's appearance.

Shuttle board outline dimensions (all dimensions in mm)

Bosch Sensortec | BMA253 2 | 2

BMA253 shuttle board electrical layout