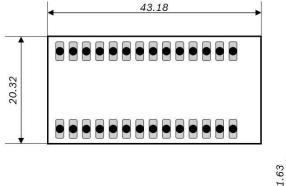

Note: Product photo may differ from real product's appearance.

Shuttle board outline dimensions (all dimensions in mm)

Bosch Sensortec | BMA253 2 | 2

BMA253 shuttle board electrical layout