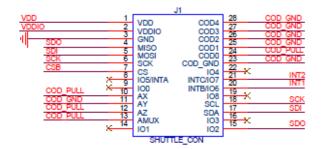

2

Email & Skype: info@chipsmall.com Web: www.chipsmall.com

Address: A1208, Overseas Decoration Building, #122 Zhenhua RD., Futian, Shenzhen, China









# BMA400 Shuttle Board

### **GENERAL DESCRIPTION**

The Bosch Sensortec BMA400 shuttle-board is a PCB with a BMA400 acceleration sensor mounted on it. It allows easy access to the sensors pins via a simple socket. As all Bosch Sensortec sensor shuttle boards have identical footprint, they can be plugged into Bosch Sensortec's advanced development tools (e.g. the Development Board). Of course, the BMA400 shuttle board can also be used for customer's own implementations.



Note: Product photo may differ from real product's appearance.



33.02



Shuttle board outline dimensions (all dimensions in mm)

Bosch Sensortec | BMA400 2 | 2





## BMA400 shuttle board electrical layout

#### **DELIVERABLES**

▶ BMA400 shuttle board

#### Headquarters Bosch Sensortec GmbH

Gerhard-Kindler-Strasse 9 72770 Reutlingen · Germany Telephone +49 7121 3535 900 Fax +49 7121 3535 909

www.bosch-sensortec.com