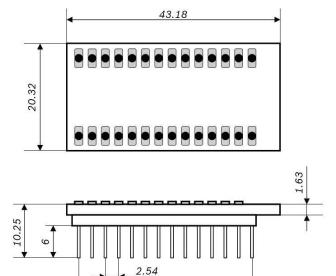

Note: Product photo may differ from real product's appearance.

33.02

Shuttle board outline dimensions (all dimensions in mm)

Bosch Sensortec | BMA400 2 | 2