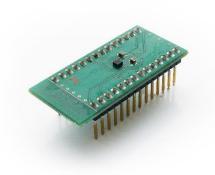

# BMA400 Shuttle Board

### **GENERAL DESCRIPTION**

The Bosch Sensortec BMA400 shuttle-board is a PCB with a BMA400 acceleration sensor mounted on it. It allows easy access to the sensors pins via a simple socket. As all Bosch Sensortec sensor shuttle boards have identical footprint, they can be plugged into Bosch Sensortec's advanced development tools (e.g. the Development Board). Of course, the BMA400 shuttle board can also be used for customer's own implementations.

Note: Product photo may differ from real product's appearance.

33.02

Shuttle board outline dimensions (all dimensions in mm)

Bosch Sensortec | BMA400 2 | 2