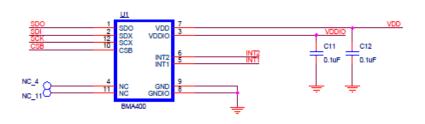

Email & Skype: info@chipsmall.com Web: www.chipsmall.com

Address: A1208, Overseas Decoration Building, #122 Zhenhua RD., Futian, Shenzhen, China









# BMA400 Shuttle Board

### **GENERAL DESCRIPTION**

The Bosch Sensortec BMA400 shuttle-board is a PCB with a BMA400 acceleration sensor mounted on it. It allows easy access to the sensors pins via a simple socket. As all Bosch Sensortec sensor shuttle boards have identical footprint, they can be plugged into Bosch Sensortec's advanced development tools (e.g. the Development Board). Of course, the BMA400 shuttle board can also be used for customer's own implementations.



Note: Product photo may differ from real product's appearance.



33.02



Shuttle board outline dimensions (all dimensions in mm)

Bosch Sensortec | BMA400 2 | 2





## BMA400 shuttle board electrical layout

#### **DELIVERABLES**

▶ BMA400 shuttle board

#### Headquarters Bosch Sensortec GmbH

Gerhard-Kindler-Strasse 9 72770 Reutlingen · Germany Telephone +49 7121 3535 900 Fax +49 7121 3535 909

www.bosch-sensortec.com