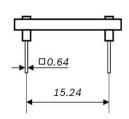

Note: Product photo may differ from real product's appearance.

33.02

Shuttle board outline dimensions (all dimensions in mm)

Bosch Sensortec | BMA400 2 | 2