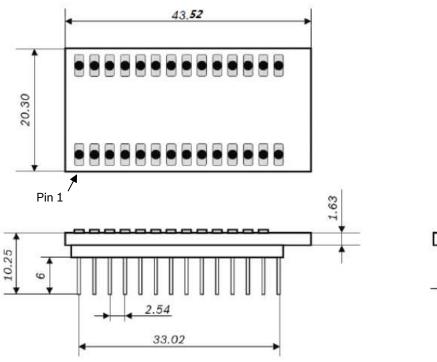

Note: Product photo may differ from real product's appearance.

Shuttle board outline dimensions (all dimensions in mm)

Bosch Sensortec | BMI085 2 | 3

BMI085 shuttle board schematic