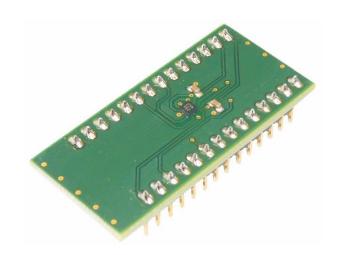

## **GENERAL DESCRIPTION**

The Bosch Sensortec BMI085 shuttle board is a PCB with the BMI085 Inertial Measurement Unit (IMU) mounted on it. It allows easy access to the sensor's pins via a simple socket. As all Bosch Sensortec sensor shuttle boards have identical footprint, they can be plugged into Bosch Sensortec's advanced development tools (e.g. the Development Board or Application Board).

Note: Product photo may differ from real product's appearance.

Shuttle board outline dimensions (all dimensions in mm)

Bosch Sensortec | BMI085 2 | 3

BMI085 shuttle board schematic