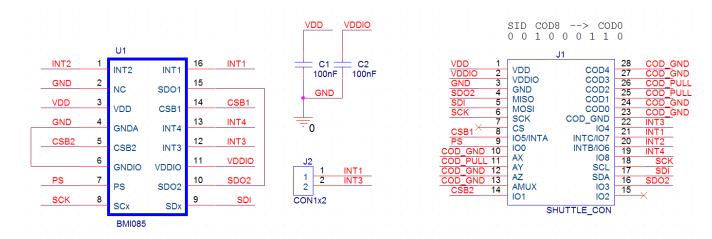

Note: Product photo may differ from real product's appearance.

Shuttle board outline dimensions (all dimensions in mm)

Bosch Sensortec | BMI085 2 | 3

BMI085 shuttle board schematic

### **NOTES**

► The COD\_GND and COD\_PULL pins are pins connected to VDD or GND and are used to identify the shuttle board on the Application board if used together with the DevelopmentDesktop2.0 evaluation software (SID = shuttle board ID).