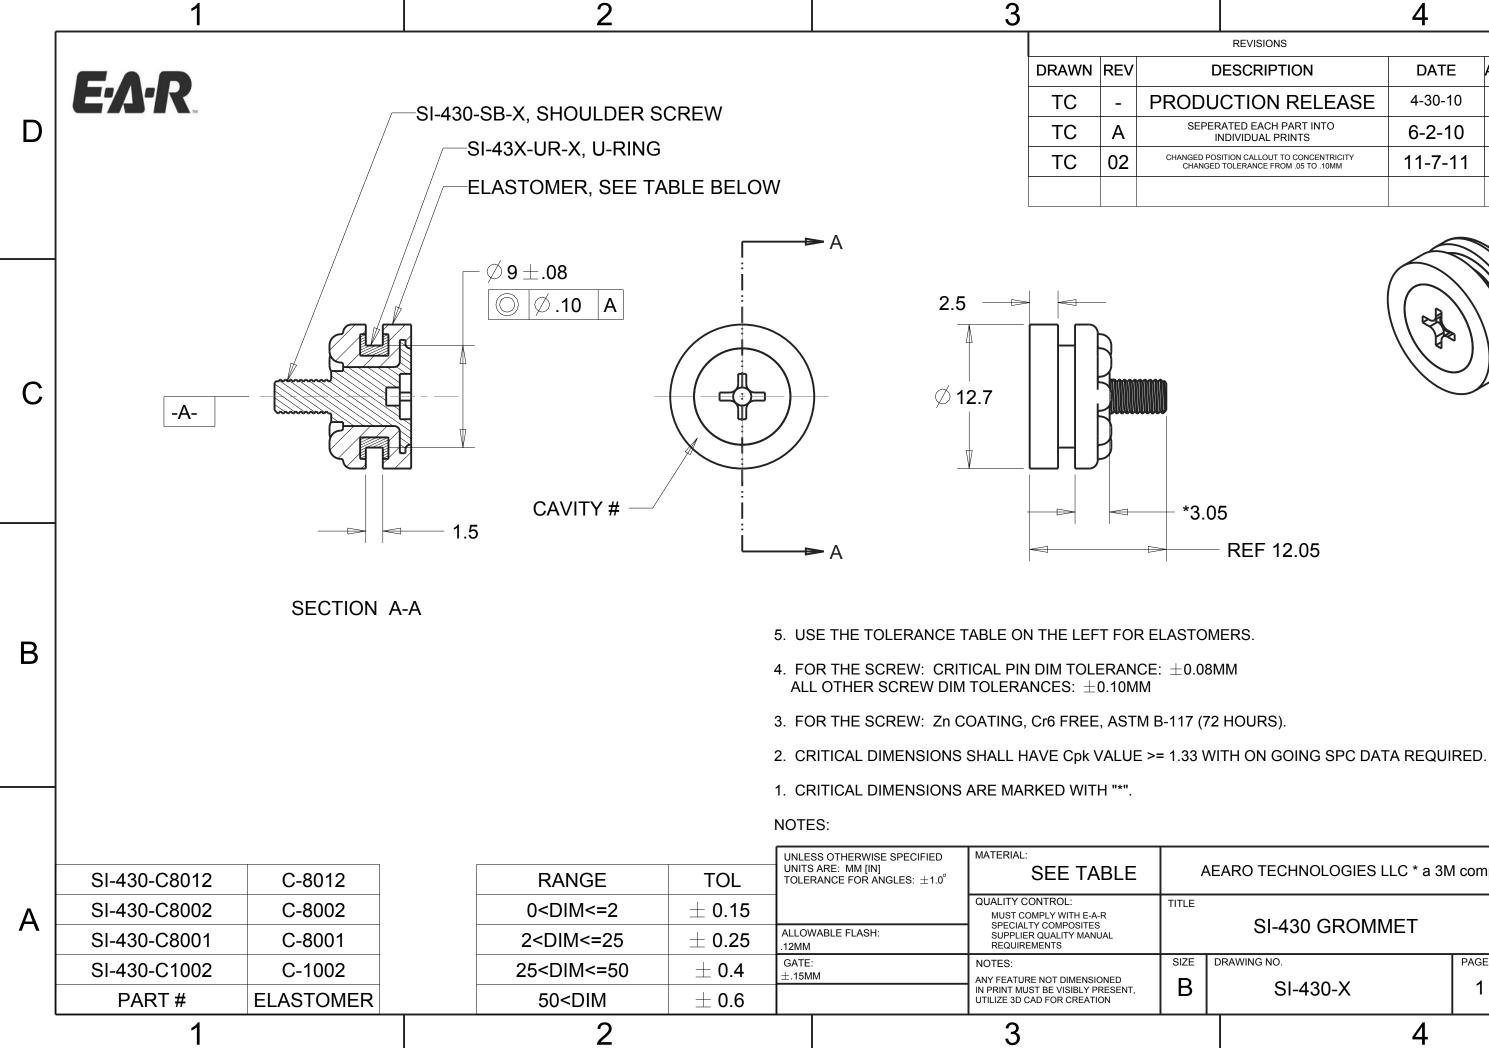

| REVISIONS                                                                   |         |          |
|-----------------------------------------------------------------------------|---------|----------|
| DESCRIPTION                                                                 | DATE    | APPROVED |
| DUCTION RELEASE                                                             | 4-30-10 | JS       |
| SEPERATED EACH PART INTO<br>INDIVIDUAL PRINTS                               | 6-2-10  | JS       |
| GED POSITION CALLOUT TO CONCENTRICITY<br>HANGED TOLERANCE FROM .05 TO .10MM | 11-7-11 | MS       |
|                                                                             |         |          |

4

D

С

В

Α

\*3.05

REF 12.05

AEARO TECHNOLOGIES LLC \* a 3M company

## SI-430 GROMMET

DRAWING NO.

SI-430-X

PAGE NO. 1 OF 1