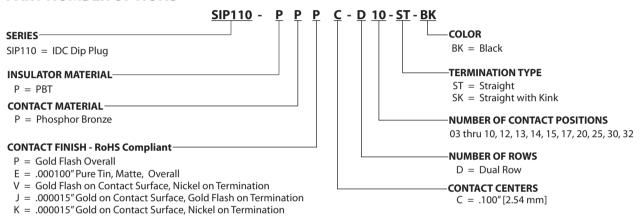

as commercial, industrial, and automotives areas.

We are looking forward to setting up business relationship with you and hope to provide you with the best service and solution. Let us make a better world for our industry!



## Contact us

Tel: +86-755-8981 8866 Fax: +86-755-8427 6832

Email & Skype: info@chipsmall.com Web: www.chipsmall.com

Address: A1208, Overseas Decoration Building, #122 Zhenhua RD., Futian, Shenzhen, China









## .100" [2.54 mm] Contact Centers, IDC Dip Plug Straight - SIP110 Series



## **SPECIFICATIONS**

- Operating Temperature: -40°C to +105°C
- Current Rating: 1 Amp
- Dielectric Withstanding: 1,000 VAC
- Insulation Resistance: 5,000 Megohms
- For .050" [1.27 mm] Pitch AWG 26-28 Flat Ribbon Cable
- UL Flammability Rating: 94V-0



## PART NUMBER OPTIONS