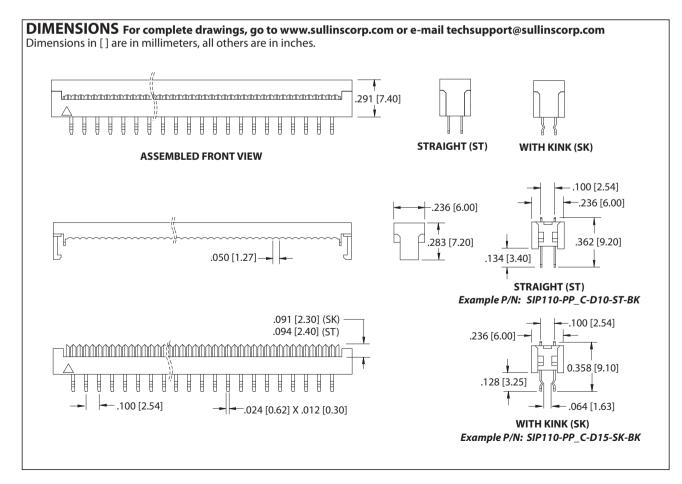

## .100" [2.54 mm] Contact Centers, IDC Dip Plug Straight - SIP110 Series

## **SPECIFICATIONS**

- Operating Temperature: -40°C to +105°C
- Current Rating: 1 Amp
- Dielectric Withstanding: 1,000 VAC
- Insulation Resistance: 5,000 Megohms
- For .050" [1.27 mm] Pitch AWG 26-28 Flat Ribbon Cable
- UL Flammability Rating: 94V-0