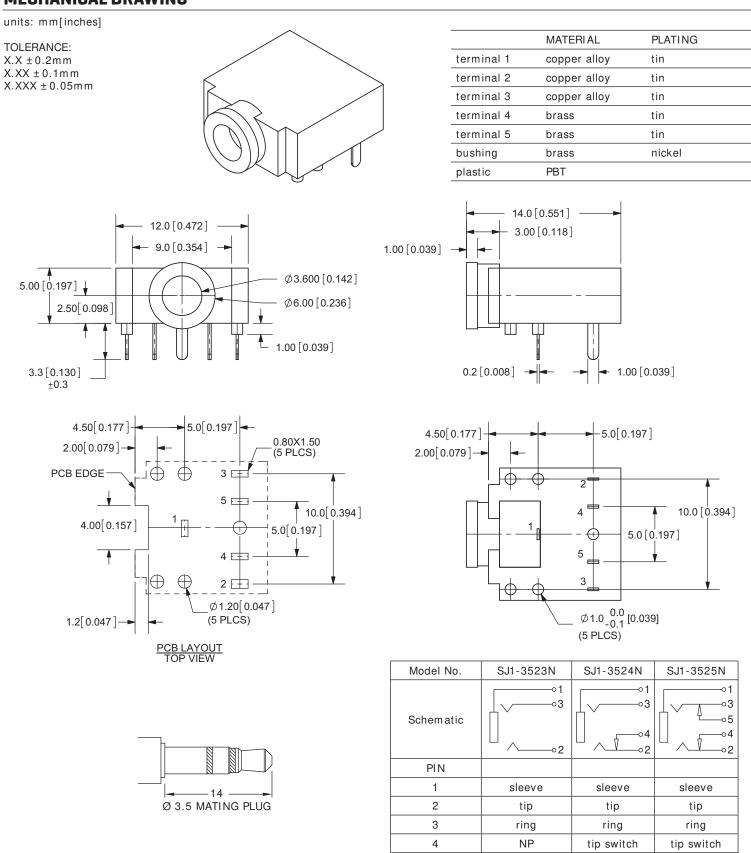

|
| terminal strength         | any direction for 10 seconds                                          |     |       | 500      | g        |
| operating temperature     |                                                                       | -25 |       | 85       | °C       |
| life                      |                                                                       |     | 5,000 |          | cycles   |

Notes:  $\hfill \hfill \hfill$ 

#### SOLDERABILITY

.....

| parameter      | conditions/description                        | min | typ | max | units |
|----------------|-----------------------------------------------|-----|-----|-----|-------|
| wave soldering | dipped in solder pot for $5\pm0.5$ seconds at | 255 | 260 | 265 | °C    |

.....

#### **MECHANICAL DRAWING**

.....



5

NP

NP

ring switch

.....

#### **REVISION HISTORY**

| rev. | description          | date       |
|------|----------------------|------------|
| 1.0  | initial release      | 09/06/2006 |
| 1.01 | new template applied | 02/15/2012 |

The revision history provided is for informational purposes only and is believed to be accurate.



Headquarters 20050 SW 112th Ave. Tualatin, OR 97062 800.275.4899

Fax 503.612.2383 **cui**.com techsupport@cui.com

CUI offers a one (1) year limited warranty. Complete warranty information is listed on our website.

.....

CUI reserves the right to make changes to the product at any time without notice. Information provided by CUI is believed to be accurate and reliable. However, no responsibility is assumed by CUI for its use, nor for any infringements