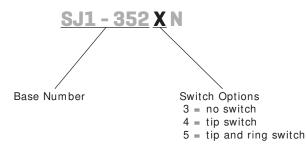

OHM, Xilinx, Pulse, ON, Everlight and Freescale. Main products comprise IC, Modules, Potentiometer, IC Socket, Relay, Connector. Our parts cover such applications as commercial, industrial, and automotives areas.

We are looking forward to setting up business relationship with you and hope to provide you with the best service and solution. Let us make a better world for our industry!



## Contact us

Tel: +86-755-8981 8866 Fax: +86-755-8427 6832 Email & Skype: info@chipsmall.com Web: www.chipsmall.com Address: A1208, Overseas Decoration Building, #122 Zhenhua RD., Futian, Shenzhen, China





### SERIES: SJ1-352XN | DESCRIPTION: 3.5 MM AUDIO JACKS

#### FEATURES

- · low profile design
- switch options include:
- no switch
- tip switch
- tip and ring switch





#### **PART NUMBER KEY**



#### **SPECIFICATIONS**

| parameter                 | conditions/description                                                | min | typ   | max      | units    |
|---------------------------|-----------------------------------------------------------------------|-----|-------|----------|----------|
| rated input voltage       |                                                                       |     | 12    |          | Vdc      |
| rated input current       |                                                                       |     |       | 1        | А        |
| contact resistance        | between terminal and mating plug between terminal in a closed circuit |     |       | 50<br>30 | mΩ<br>mΩ |
| insulation resistance     | at 500 Vdc