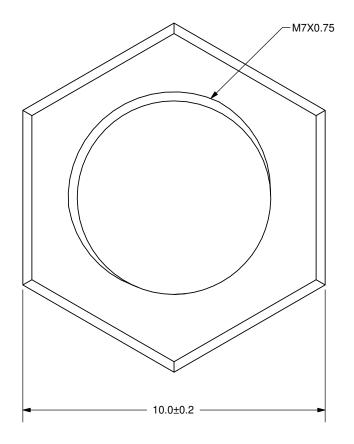

20050 SW 112th Ave. Tualatin, OR 97062 Phone: 503-612-2300 800-275-4899 Fax: 503-612-2383 Website: www.cui.com

TITLE: M7X0.75 NUT REV:

PART NO.

RDS

SJ1-43502PM-NUT

MM

SJ1-43502PM-NUT COPYRIGHT 2014 BY CUI INC.

PC FILE NAME:

MATERIAL **PLATING** DRAWN BY: Nickel Brass

APPROVED BY:

UNITS:

SCALE: 8:1