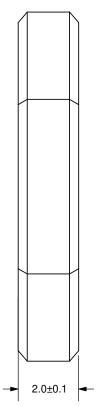

20050 SW 112th Ave. Tualatin, OR 97062 Phone: 503-612-2300 800-275-4899 Fax: 503-612-2383 Website: www.cui.com

TITLE: M7X0.75 NUT REV:

PART NO.

RDS

SJ1-43502PM-NUT

MM

SJ1-43502PM-NUT COPYRIGHT 2014 BY CUI INC.

PC FILE NAME:

MATERIAL **PLATING** DRAWN BY: Nickel Brass

APPROVED BY:

UNITS:

SCALE: 8:1