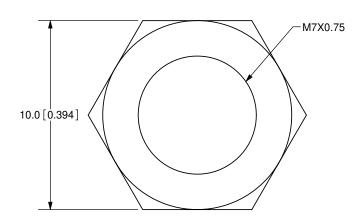

TITLE: M7X0.75 NUT

PART NO. UNITS:

PART NO. SJ5-43502PM-nut

MM [INCHES]

PC FILE NAME:
SJ5-43502PM-nut
COPYRIGHT 2009
BY CUI INC.

|      | MATERIAL | PLATING |  |
|------|----------|---------|--|
| BODY | Steel    | Nickel  |  |

| REV. | DESCRIPTION | DATE       |
|------|-------------|------------|
| Α    | NEW DRAWING | 11/11/2009 |

COLOR

Silver

TOLERANCE: ±0.1mm UNLESS OTHERWISE SPECIFIED

20050 SW 112th Ave. Tualatin, OR 97062 Phone: 503-612-2300 800-275-4899 Fax: 503-612-2383 Website: www.cui.com

DRAWN BY: APPROVED BY: ZRJ

SCALE: 5:1