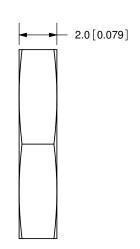

TITLE: M7X0.75 NUT

PART NO. UNITS:

PART NO. SJ5-43502PM-nut

MM [INCHES]

PC FILE NAME:
SJ5-43502PM-nut
COPYRIGHT 2009
BY CUI INC.

|      | MATERIAL | PLATING |  |
|------|----------|---------|--|
| BODY | Steel    | Nickel  |  |

| REV. | DESCRIPTION | DATE       |
|------|-------------|------------|
| Α    | NEW DRAWING | 11/11/2009 |

COLOR

Silver

TOLERANCE: ±0.1mm UNLESS OTHERWISE SPECIFIED

20050 SW 112th Ave. Tualatin, OR 97062 Phone: 503-612-2300 800-275-4899 Fax: 503-612-2383 Website: www.cui.com

DRAWN BY: APPROVED BY: ZRJ

SCALE: 5:1