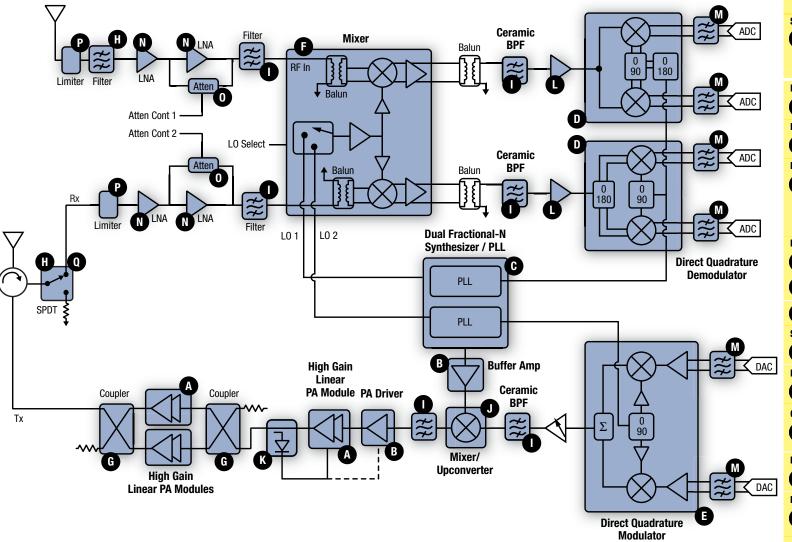

# **Superheterodyne Base Station Transceiver**

Part numbers link to product information

#### High Gain PA Modules

A SKY65120 SKY65124 SKY65126 SKY65127

#### **PA Drivers**

SKY65009-70LF SKY65016 SKY65162-70LF SKY65013 SKY65017-70LF SKY65014 SKY65045-70LF SKY65015 SKY65080-70LF

#### **Synthesizers**

G SKY72300-21 SKY73101 SKY73134 SKY72302-21 SKY73103 SKY74038-21 SKY72310 SKY73112 SKY73100 SKY73126

#### **Direct Quadrature Demodulators**

SKY73009-11 SKY73012-

#### **Direct Quadrature Modulators**

SKY73077-459LF SKY73078-459LF SKY73092-459LF

#### Mixers

F SKY42068-11 (single) SKY73025-11 SKY73069 SKY73020-11 (dual) SKY73032 (single) SKY73084 SKY73021-11 SKY73033 (single) SKY73085-11 SKY73022 SKY73062 SKY73063

#### **Hybrids**

G HY17-12LF HY92-12LF HY19-12LF

## H Dielectric Resonators

Ceramic Band Pass Filters

#### **Schottky Diodes**

SMS3927-023LF SMS3928-023LF

#### **Directional Detectors/Couplers**

K DD02-999LF DC08-73LF DC09-73LF

### **Gain Block Amplifiers**

SKY65013 SKY65015 SKY65017-70LF SKY65014 SKY65016 SKY67130-396LF

#### Programmable Filters

M SKY73201-364LF SKY73202-364LF

#### **Low Noise Amplifiers**

N SKY67001-396LF SKY67100-396LF SKY67111-396LF SKY67002-396LF SKY67101-396LF SKY67003-396LF SKY67102-396LF

# Attenuators

0 Pin Diodes

SMP1304 Series SMP1307 Series

#### Digital

SKY12339-350LF SKY12343-364LF SKY12347-362LF SKY12340-364LF SKY12345-362LF SKY12348-350LF

#### Limiters

CLA460X Series SMP1330-007LF

#### High Power T/R Switches

O SKY12207-478LF SKY12208-478LF SKY12210-478LF