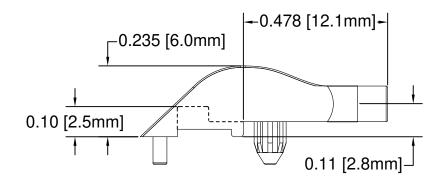

55-8427 6832

Email & Skype: info@chipsmall.com Web: www.chipsmall.com

Address: A1208, Overseas Decoration Building, #122 Zhenhua RD., Futian, Shenzhen, China







| REV. | DESCRIPTION                                   | DATE     | APPROVED |
|------|-----------------------------------------------|----------|----------|
| В    | Engineering Update w/o Changes                | 03/09/04 | M. C.    |
| С    | Material Code Correction                      | 02/08/07 | M. C.    |
| D    | Updated Material Note and Mounting Holes Dim. | 02/03/14 | J. C.    |
| Е    | Engineering Update w/o Changes                | 02/05/16 |          |
| F    | Updated Mounting Holes Dimension              | 03/24/16 | J. C.    |
|      |                                               |          |          |









| 2 1/1  | ATERIAL: POLYCAR | DONATE OALL     |           |
|--------|------------------|-----------------|-----------|
| Z. IVI | HIENIAL, FULTUAN | DUNA   E. 34 V- | J. ULEAN. |

1. GENERAL SPECIFICATIONS: BIVAR MOLDED COMPONENT SPECIFICATION BV00-E101.

| STANDARD TOI<br>(UNLESS OTHERWIS<br>DECIMALS<br>.X ± .1<br>.XX + .01 |                   | 4 THOMAS, IRVI<br>TEL: (949) 951-8808 |                         |
|----------------------------------------------------------------------|-------------------|---------------------------------------|-------------------------|
| .XXX ± .005                                                          | $\oplus \ominus$  | <b>TITLE:</b><br>LIGHT PIPE, 90° SU   | JRFACE MOUNT            |
| DESIGNED: Shane Irving