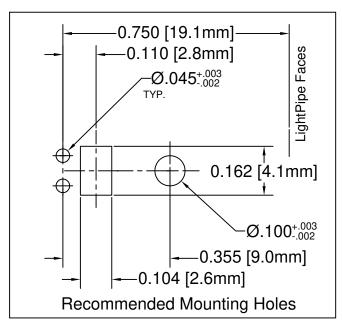

7 6832

Email & Skype: info@chipsmall.com Web: www.chipsmall.com

Address: A1208, Overseas Decoration Building, #122 Zhenhua RD., Futian, Shenzhen, China







| REV. | DESCRIPTION                                   | DATE     | APPROVED |
|------|-----------------------------------------------|----------|----------|
| В    | Engineering Update w/o Changes                | 03/09/04 | M. C.    |
| С    | Material Code Correction                      | 02/08/07 | M. C.    |
| D    | Updated Material Note and Mounting Holes Dim. | 02/03/14 | J. C.    |
| Е    | Engineering Update w/o Changes                | 02/05/16 |          |
| F    | Updated Mounting Holes Dimension              | 03/24/16 | J. C.    |
|      |                                               |          |          |









| 2 1/1  | ATERIAL: POLYCAR | DONATE OALL     |           |
|--------|------------------|-----------------|-----------|
| Z. IVI | HIENIAL, FULTUAN | DUNA   E. 34 V- | J. ULEAN. |

1. GENERAL SPECIFICATIONS: BIVAR MOLDED COMPONENT SPECIFICATION BV00-E101.

| STANDARD TOI<br>(UNLESS OTHERWIS<br>DECIMALS<br>.X ± .1<br>.XX + .01 |                   | 4 THOMAS, IRVI<br>TEL: (949) 951-8808 |                         |
|----------------------------------------------------------------------|-------------------|---------------------------------------|-------------------------|
| .XXX ± .005                                                          | $\oplus \ominus$  | <b>TITLE:</b><br>LIGHT PIPE, 90° SU   | JRFACE MOUNT            |
| DESIGNED: Shane Irving