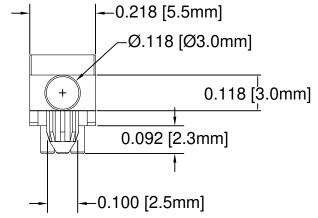

-8427 6832

Email & Skype: info@chipsmall.com Web: www.chipsmall.com

Address: A1208, Overseas Decoration Building, #122 Zhenhua RD., Futian, Shenzhen, China







| REV. | DESCRIPTION                                   | DATE     | APPROVED |
|------|-----------------------------------------------|----------|----------|
| В    | Engineering Update w/o Changes                | 03/09/04 | M. C.    |
| С    | Material Code Correction                      | 02/08/07 | M. C.    |
| D    | Updated Material Note and Mounting Holes Dim. | 02/03/14 | J. C.    |
| Е    | Engineering Update w/o Changes                | 02/05/16 |          |
| F    | Updated Mounting Holes Dimension              | 03/24/16 | J. C.    |
|      |                                               |          |          |









| 2 1/1  | ATERIAL: POLYCAR | DONATE OALL     |           |
|--------|------------------|-----------------|-----------|
| Z. IVI | HIENIAL, FULTUAN | DUNA   E. 34 V- | J. ULEAN. |

1. GENERAL SPECIFICATIONS: BIVAR MOLDED COMPONENT SPECIFICATION BV00-E101.

| STANDARD TOI<br>(UNLESS OTHERWIS<br>DECIMALS<br>.X ± .1<br>.XX + .01 |                   | 4 THOMAS, IRVI<br>TEL: (949) 951-8808 |                         |
|----------------------------------------------------------------------|-------------------|---------------------------------------|-------------------------|
| .XXX ± .005                                                          | $\oplus \ominus$  | <b>TITLE:</b><br>LIGHT PIPE, 90° SU   | JRFACE MOUNT            |
| DESIGNED: Shane Irving