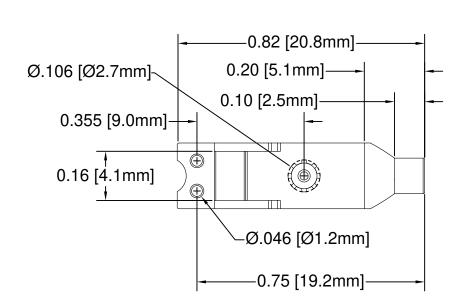

427 6832

Email & Skype: info@chipsmall.com Web: www.chipsmall.com

Address: A1208, Overseas Decoration Building, #122 Zhenhua RD., Futian, Shenzhen, China







| REV. | DESCRIPTION                                   | DATE     | APPROVED |
|------|-----------------------------------------------|----------|----------|
| В    | Engineering Update w/o Changes                | 03/09/04 | M. C.    |
| С    | Material Code Correction                      | 02/08/07 | M. C.    |
| D    | Updated Material Note and Mounting Holes Dim. | 02/03/14 | J. C.    |
| Е    | Engineering Update w/o Changes                | 02/05/16 |          |
| F    | Updated Mounting Holes Dimension              | 03/24/16 | J. C.    |
|      |                                               |          |          |









| 2 1/1  | ATERIAL: POLYCAR | DONATE OALL     |           |
|--------|------------------|-----------------|-----------|
| Z. IVI | HIENIAL, FULTUAN | DUNA   E. 34 V- | J. ULEAN. |

1. GENERAL SPECIFICATIONS: BIVAR MOLDED COMPONENT SPECIFICATION BV00-E101.

| STANDARD TOI<br>(UNLESS OTHERWIS<br>DECIMALS<br>.X ± .1<br>.XX + .01 |                   | 4 THOMAS, IRVI<br>TEL: (949) 951-8808 |                         |
|----------------------------------------------------------------------|-------------------|---------------------------------------|-------------------------|
| .XXX ± .005                                                          | $\oplus \ominus$  | <b>TITLE:</b><br>LIGHT PIPE, 90° SU   | JRFACE MOUNT            |
| DESIGNED: Shane Irving