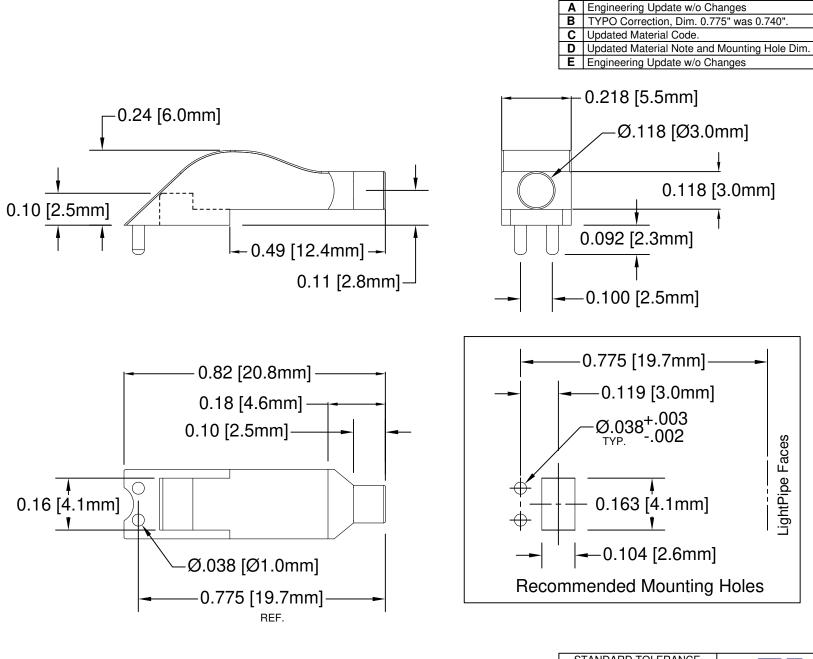

- 2. MATERIAL: POLYCARBONATE, 94V-0, CLEAR.
- 1. GENERAL SPECIFICATIONS: BIVAR MOLDED COMPONENT SPECIFICATION BV00-E101.

DESCRIPTION

DATE

03/09/04

05/11/05

02/12/07

01/30/14

02/05/16