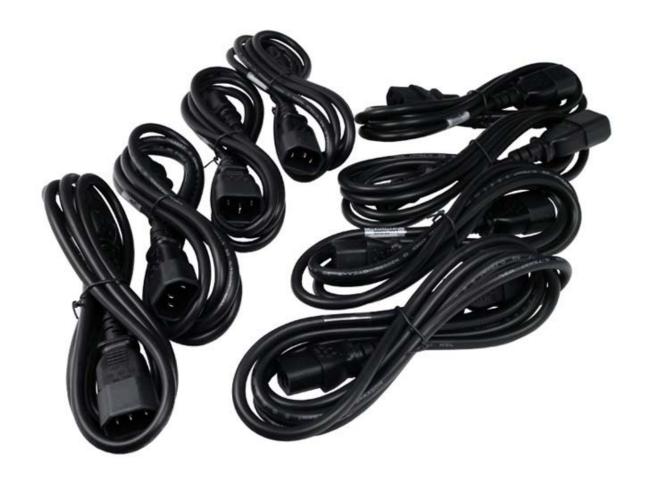

**SLPP81107-01** - Accessory: Power cord: IEC60320/C13 to IEC60320/C14, pk. of 8, 6 Ft.