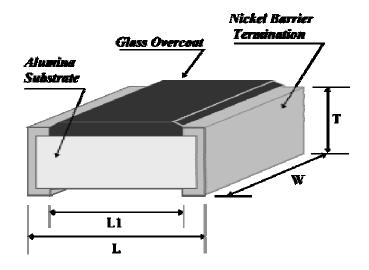

## **Mechanical Specifications:**

| L        | $1.6 \pm 0.15 \text{ mm}$  |
|----------|----------------------------|
| W        | $0.80 \pm 0.15 \text{ mm}$ |
| T        | $0.5 \pm 0.10 \text{ mm}$  |
| $L_1$    | $1.20 \pm 0.20 \text{ mm}$ |
| Tape &   | Per Mil Std 201            |
| Reel     | Method 208                 |
| Qty/Reel | 5000 pcs                   |