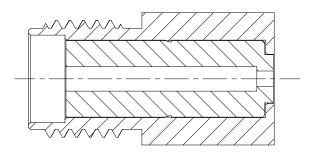

IN-PROCESS 1 INSERT INSULATOR

IN-PROCESS 2 INSERT CONTACT

FIG 2 SMA-J-P-X-ST-EM3 SHONW