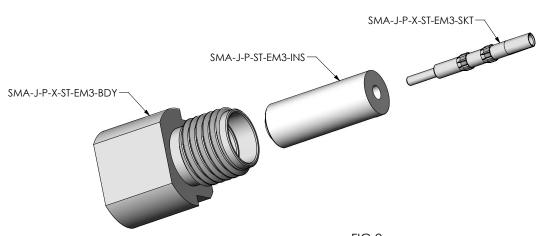

IN-PROCESS 1 INSERT INSULATOR

IN-PROCESS 2 INSERT CONTACT

FIG 2 SMA-J-P-X-ST-EM3 SHONW