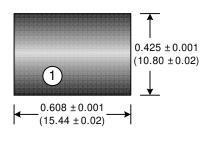

## 1.305" SMA Housing

Sleeve

Body

Tooling Dimple, 2 Locations, Diameter 0.055 in (1.40 mm), Depth 0.055 in (1.40 mm)

Provides a cavity for dimpling the sleeve with a center punch. The mechanical contact also provides an electrical contact and shields the internal circuitry in the body.

| No. | Description | Qty | Material | Plating |
|-----|-------------|-----|----------|---------|
| 1   | Body        | 1   | Brass    | Nickel  |
| 2   | Center Pin  | 2   | Brass    | Gold    |

SMA-KIT-1.3MF Rev. B