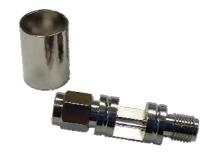

## 1.305" SMA Housing

Sleeve

Body

Tooling Dimple, 2 Locations, Diameter 0.055 in (1.40 mm), Depth 0.055 in (1.40 mm)

Provides a cavity for dimpling the sleeve with a center punch. The mechanical contact also provides an electrical contact and shields the internal circuitry in the body.