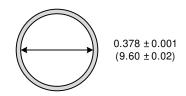

## 1.305" SMA Housing

Sleeve

Body

Tooling Dimple, 2 Locations, Diameter 0.055 in (1.40 mm), Depth 0.055 in (1.40 mm)

Provides a cavity for dimpling the sleeve with a center punch. The mechanical contact also provides an electrical contact and shields the internal circuitry in the body.