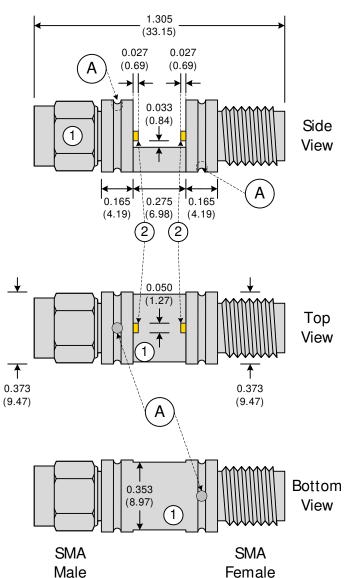

## 1.305" SMA Housing

Sleeve

Body

Tooling Dimple, 2 Locations, Diameter 0.055 in (1.40 mm), Depth 0.055 in (1.40 mm)

Provides a cavity for dimpling the sleeve with a center punch. The mechanical contact also provides an electrical contact and shields the internal circuitry in the body.

| No. | Description | Qty | Material | Plating |
|-----|-------------|-----|----------|---------|
| 1   | Body        | 1   | Brass    | Nickel  |
| 2   | Center Pin  | 2   | Brass    | Gold    |

SMA-KIT-1.3MF Rev. B