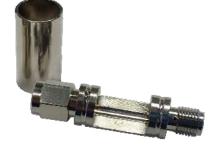

## 1.5" SMA Housing

**Body** 

Sleeve

 $0.425 \pm 0.001$ 

 $(10.80 \pm 0.02)$ 

 $0.378 \pm 0.001$ 

 $(9.60 \pm 0.02)$ 

Tooling Dimple, 2 Locations, Diameter 0.055 in (1.40 mm), Depth 0.055 in (1.40 mm)

**SMA** 

Female

SMA-KIT-1.5MF Rev. B

**SMA** 

Male