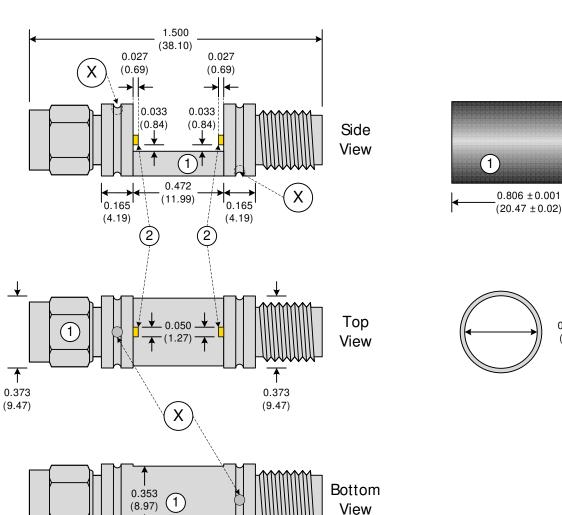

## 1.5" SMA Housing

**Body** 

Sleeve

 $0.425 \pm 0.001$ 

 $(10.80 \pm 0.02)$ 

 $0.378 \pm 0.001$ 

 $(9.60 \pm 0.02)$ 

Tooling Dimple, 2 Locations, Diameter 0.055 in (1.40 mm), Depth 0.055 in (1.40 mm)

Provides a cavity for dimpling the sleeve with a center punch. The mechanical contact also provides an electrical contact and shields the internal circuitry in the body.

| No. | Description | Qty | Material | Plating |
|-----|-------------|-----|----------|---------|
| 1   | Body        | 1   | Brass    | Nickel  |
| 2   | Center Pin  | 2   | Brass    | Gold    |

**SMA** 

Female

SMA-KIT-1.5MF Rev. B

**SMA** 

Male