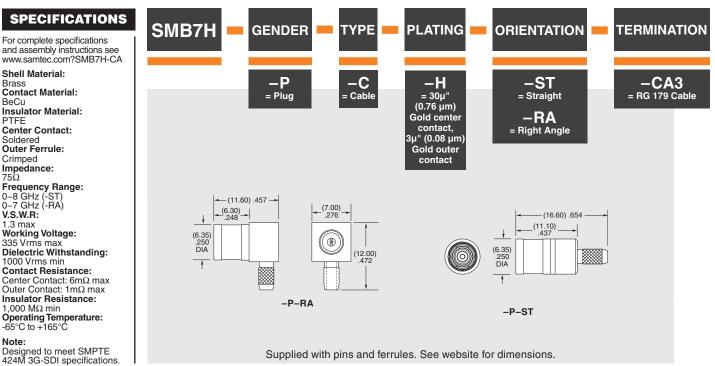

SMB7H-P-C-H-RA-CA3

SMB7H-J-P-H-ST-TH1

SMB7H SERIES

## **75** $\Omega$ **OPTIMIZED SMB JACKS & PLUGS**

WWW.SAMTEC.COM

Due to technical progress, all designs, specifications and components are subject to change without notice.