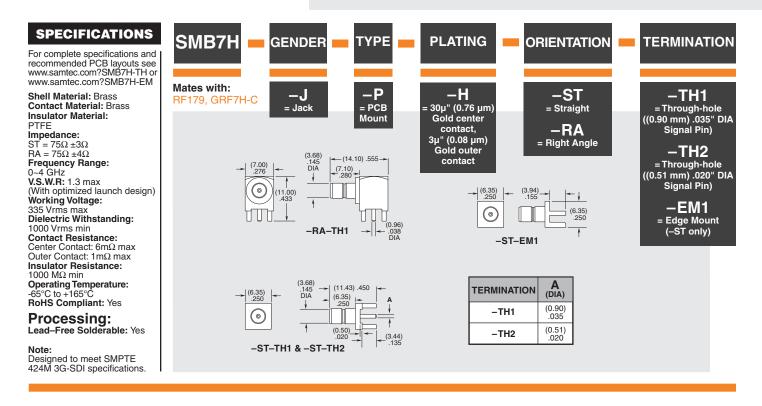

SMB7H-P-C-H-RA-CA3

SMB7H-J-P-H-ST-TH1

SMB7H SERIES

## **75** $\Omega$ **OPTIMIZED SMB JACKS & PLUGS**

WWW.SAMTEC.COM

Due to technical progress, all designs, specifications and components are subject to change without notice.