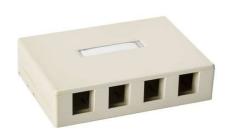

## **Specification Sheet**

Part Number: SMBQUAD-I

Surface Mount Box, Plenum Rated, 4-Port, 4.52" x 1.10" x 3.27", PVC, Ivory, 1/pkg

| Article Number      | 854-39204                                                                                                                                                                                                                                                                  |
|---------------------|----------------------------------------------------------------------------------------------------------------------------------------------------------------------------------------------------------------------------------------------------------------------------|
| Туре                | SMBQUAD                                                                                                                                                                                                                                                                    |
| Color               | Ivory (IV)                                                                                                                                                                                                                                                                 |
| Features & Benefits | • Suitable for air handling spaces, ideal for installation of WAPs and IP devices. • Cover snaps on easily and can be removed for adds and changes. • Boxes have knockouts on 3 sides to mate with HellermannTyton's TSR single channel raceway in 3/4" and 1-1/4" widths. |
| Quantity Per        | bag                                                                                                                                                                                                                                                                        |
| Product Description | The Surface Mount Boxes feature a compact low-profile outline. They are ideal                                                                                                                                                                                              |

for retrofit situations and where internal wall access may not be obtainable. Designed for use with HellermannTyton's modular jacks and various

multimedia modules, the surface mount boxes are easy to install and can be

fastened to any surface. Jacks sold separately.

| Short Description          | Surface Mount Box, Plenum Rated, 4-Port, 4.52" x 1.10" x 3.27", PVC, Ivory, 1/pkg |
|----------------------------|-----------------------------------------------------------------------------------|
| Global Part Name           | SMBQUAD                                                                           |
| Technical Description      | Surface Mount Box, Plenum Rated, 4-Port, 4.52" x 1.10" x 3.27", PVC, Ivory        |
|                            |                                                                                   |
| Port Count                 | 6                                                                                 |
| Width W (Imperial)         | 4.52                                                                              |
| Width W (Metric)           | 114.81                                                                            |
| Height H (Imperial)        | 1.10                                                                              |
| Height H (Metric)          | 27.94                                                                             |
| Depth D (imperial)         | 3.27                                                                              |
| Depth D (metric)           | 83.06                                                                             |
|                            |                                                                                   |
|                            |                                                                                   |
| Material                   | Polyvinylchloride (PVC)                                                           |
| Material Shortcut          | PVC                                                                               |
|                            |                                                                                   |
| Package Quantity(Imperial) | 1                                                                                 |
| Package Quantity (Metric)  | 1                                                                                 |