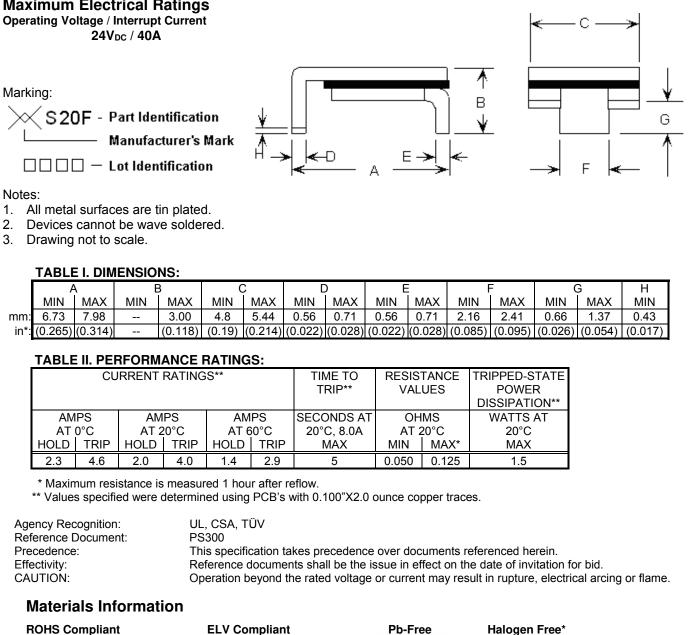

### Maximum Electrical Ratings

\* Halogen Free refers to: Br≤900ppm, Cl≤900ppm, Br+Cl≤1500ppm.

Directive 2000/53/EC

Compliant

Directive 2002/95/EC

Compliant

ΗF