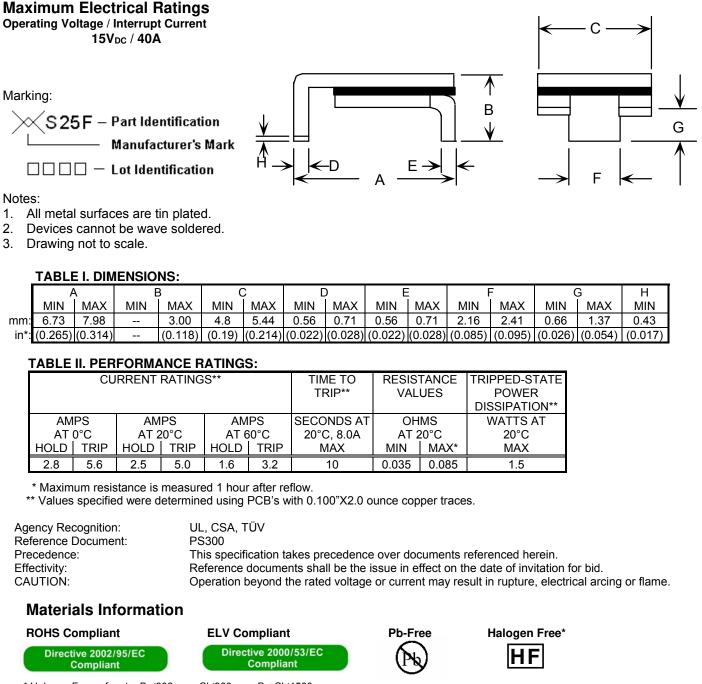

### PRODUCT: SMD250F/15-2920

DOCUMENT: SCD27978 REV LETTER: D **REV DATE: JULY 26, 2016** PAGE NO.: 1 OF 2

## Maximum Electrical Ratings

\* Halogen Free refers to: Br≤900ppm, Cl≤900ppm, Br+Cl≤1500ppm.