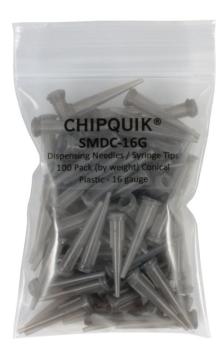

## Dispensing Needles / Syringe Tips 100 Pack Conical Plastic - 16 gauge

#### **Product Highlights**

100 industrial dispensing tips

Excellent for dot dispensing and line dispensing of flux, solder paste, and other fluids Fits most standard syringes, including 5cc, 10cc, and 30cc