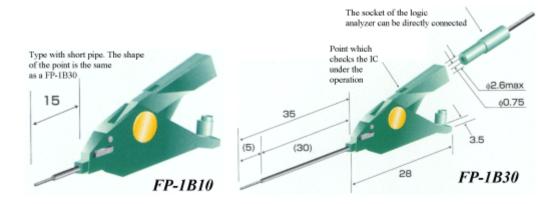

### FP-1B30 FP-1B10

### **SPECIFICATIONS**

| Temperature Range:    | 0-70°C                                       |
|-----------------------|----------------------------------------------|
| Conductor Resistance: | (FP-1B10) 160 mOhms                          |
| Conductor Resistance: | (FP-1B30) 170 mOhms                          |
| Contact Resistance:   | 10 mOhms                                     |
| Tines Diameter:       | 0.15mm                                       |
| Body Height:          | 15mm                                         |
| Body Material:        | ABS                                          |
| Voltage Usage:        | +/-40V                                       |
| Rating:               | 500 WVDC                                     |
| Bandwidth:            | (3db) >100MHz                                |
| Inductance:           | < 1mH @ 1KHz                                 |
| Capacitance:          | < 2.0pF @ 1KHz                               |
| Material:             | Steel wire or stainless steel, nickel-plated |

**DIMENSIONS** 