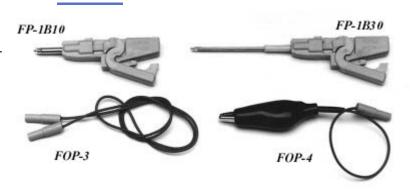

### FP-1B30 FP-1B10

## MicroGripper - 0.8mm to 0.5mm Lead Pitch

### **FEATURES**

- Used to monitor signal on SMT packages up to 0.5mm lead pitch with a logic analyzer or oscilloscope
- Three adjacent SMT leads (max.) for testing
- Board under test must be inactive when connecting clips
- Maximum frequency is 100MHz

### **SPECIFICATIONS**

| Temperature Range:    | 0-70°C                                       |
|-----------------------|----------------------------------------------|
| Conductor Resistance: | (FP-1B10) 160 mOhms                          |
| Conductor Resistance: | (FP-1B30) 170 mOhms                          |
| Contact Resistance:   | 10 mOhms                                     |
| Tines Diameter:       | 0.15mm                                       |
| Body Height:          | 15mm                                         |
| Body Material:        | ABS                                          |
| Voltage Usage:        | +/-40V                                       |
| Rating:               | 500 WVDC                                     |
| Bandwidth:            | (3db) >100MHz                                |
| Inductance:           | < 1mH @ 1KHz                                 |
| Capacitance:          | < 2.0pF @ 1KHz                               |
| Material:             | Steel wire or stainless steel, nickel-plated |