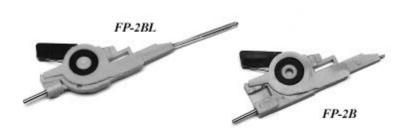

#### FP-2B-2

# MicroGripper - 1.25mm to 0.3mm Lead Pitch

#### **FEATURES**

- Used with SMT packages down to 0.3mm lead pitch
- Thin clip body width allows many lead grippers to be mounted side-by-side for simultaneous testing
- Maximum frequency is 100MHz