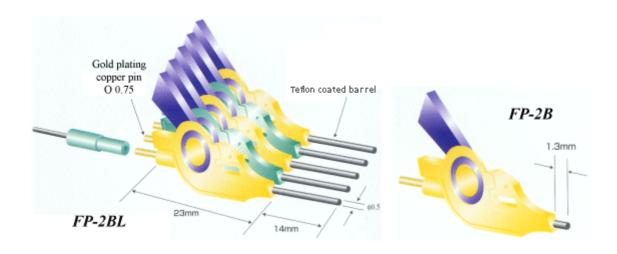

## **SPECIFICATIONS**

| Temperature Range:    | 0-70°C                                       |
|-----------------------|----------------------------------------------|
| Conductor Resistance: | (Short) 22 mOhms                             |
| Conductor Resistance: | (Long) 55 mOhms                              |
| Contact Resistance:   | 10 mOhms                                     |
| Tines Diameter:       | 0.15mm                                       |
| Body Height:          | 14mm                                         |
| Body Material:        | ABS                                          |
| Voltage Usage:        | +/-40V                                       |
| Rating:               | 500 WVDC                                     |
| Bandwidth:            | (3db) >100MHz                                |
| Inductance:           | < 1mH @ 1KHz                                 |
| Capacitance:          | < 2.0pF @ 1KHz                               |
| Material:             | Steel wire or stainless steel, nickel-plated |

## **DIMENSIONS**