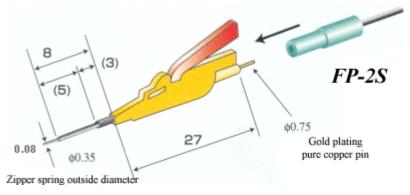

|
| Contact Resistance:   | 10 mOhms                                        |
| Tines Diameter:       | 0.08mm                                          |
| Body Height:          | 14mm                                            |
| Body Material:        | ABS                                             |
| Voltage Usage:        | +/-40V                                          |
| Rating:               | 500 WVDC                                        |
| Bandwidth:            | (3db) >100MHz                                   |
| Inductance:           | < 1mH @ 1KHz                                    |
| Capacitance:          | < 2.0pF @ 1KHz                                  |
| Material:             | Steel wire or stainless steel,<br>Nickel-plated |

#### **DIMENSIONS**