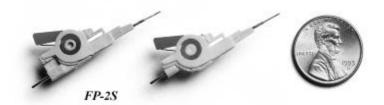

rise IC, Modules, Potentiometer, IC Socket, Relay, Connector. Our parts cover such applications as commercial, industrial, and automotives areas.

We are looking forward to setting up business relationship with you and hope to provide you with the best service and solution. Let us make a better world for our industry!



# Contact us

Tel: +86-755-8981 8866 Fax: +86-755-8427 6832

Email & Skype: info@chipsmall.com Web: www.chipsmall.com

Address: A1208, Overseas Decoration Building, #122 Zhenhua RD., Futian, Shenzhen, China







### **FP-2S-2**

## MicroGripper - 0.5mm to 0.2mm Lead Pitch

#### **Features**

- Used with SMT packages down to 0.2mm lead pitch
- Thin clip body width allows many lead Grippers to be mounted side-by-side for simultaneous testing
- Maximum frequency is 100MHz



#### **SPECIFICATIONS**

| Of Edit 16/11/0140    |                                                 |
|-----------------------|-------------------------------------------------|
| Temperature Range:    | 0-70°C                                          |
| Conductor Resistance: | 60 mOhms                                        |
| Contact Resistance:   | 10 mOhms                                        |
| Tines Diameter:       | 0.08mm                                          |
| Body Height:          | 14mm                                            |
| Body Material:        | ABS                                             |
| Voltage Usage:        | +/-40V                                          |
| Rating:               | 500 WVDC                                        |
| Bandwidth: