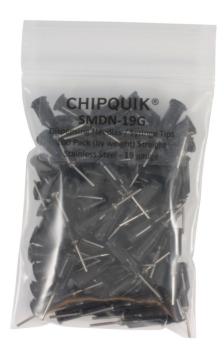

# Dispensing Needles / Syringe Tips 100 Pack Straight Stainless Steel - 19 gauge

## **Product Highlights**

100 industrial dispensing tips

Excellent for dot dispensing and line dispensing of flux, solder paste, and other fluids Fits most standard syringes, including 5cc, 10cc, and 30cc Fits all Chip Quik® flux and solder paste syringes:

### **Specifications**

1/2" length 19 gauge tip