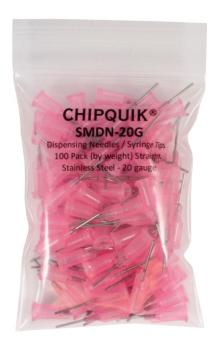

## Dispensing Needles / Syringe Tips 100 Pack Straight Stainless Steel - 20 gauge

#### **Product Highlights**

100 industrial dispensing tips

Excellent for dot dispensing and line dispensing of flux, solder paste, and other fluids Fits most standard syringes, including 5cc, 10cc, and 30cc

### **Specifications**

1/2" length 20 gauge tip

#### Notes

Tip color may differ from image Counted by weight