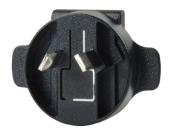

# MODEL: SMI-AU-3L | DESCRIPTION: AUSTRALIA BLADE

#### **FEATURES**

- level VI efficiency
- Australia interchangeable blade
- compatible with SMI10-USB series