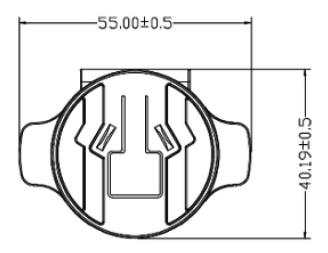

ale. Main products comprise IC, Modules, Potentiometer, IC Socket, Relay, Connector. Our parts cover such applications as commercial, industrial, and automotives areas.

We are looking forward to setting up business relationship with you and hope to provide you with the best service and solution. Let us make a better world for our industry!



# Contact us

Tel: +86-755-8981 8866 Fax: +86-755-8427 6832

Email & Skype: info@chipsmall.com Web: www.chipsmall.com

Address: A1208, Overseas Decoration Building, #122 Zhenhua RD., Futian, Shenzhen, China









**date** 05/09/2016

page 1 of 2

# MODEL: SMI-AU-3L | DESCRIPTION: AUSTRALIA BLADE

#### **FEATURES**

- level VI efficiency
- Australia interchangeable blade
- compatible with SMI10-USB series





## **MECHANICAL DRAWING**

units: mm







### **REVISION HISTORY**

| rev. | description     | date       |
|------|-----------------|------------|
| 1.0  | initial release | 05/09/2016 |

The revision history provided is for informational purposes only and is believed to be accurate.



**Headquarters** 20050 SW 112th Ave. Tualatin, OR 97062 **800.275.4899** 

Fax 503.612.2383 **cui**.com techsupport@cui.com

CUI offers a one (1) year limited warranty. Complete warranty information is listed on our website.

CUI reserves the right to make changes to the product at any time without notice. Information provided by CUI is believed to be accurate and reliable. However, no responsibility is assumed by CUI for its use, nor for any infringements of patents or other rights of third parties which may result from its use.

CUI produc