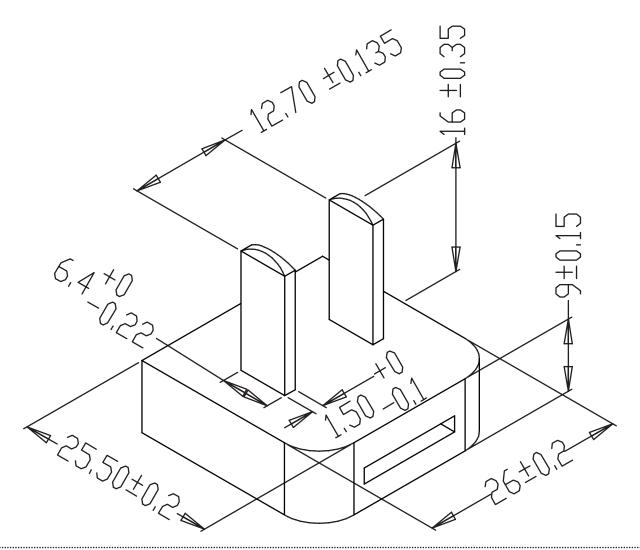

rlight and Freescale. Main products comprise IC, Modules, Potentiometer, IC Socket, Relay, Connector. Our parts cover such applications as commercial, industrial, and automotives areas.

We are looking forward to setting up business relationship with you and hope to provide you with the best service and solution. Let us make a better world for our industry!



## Contact us

Tel: +86-755-8981 8866 Fax: +86-755-8427 6832

Email & Skype: info@chipsmall.com Web: www.chipsmall.com

Address: A1208, Overseas Decoration Building, #122 Zhenhua RD., Futian, Shenzhen, China









**date** 12/21/2015

page 1 of 2

MODEL: SMI-CN-1 | DESCRIPTION: CHINA BLADE

## **FEATURES**

- level VI efficiency
- China interchangeable blade
- compatible with SMI6 series





## **MECHANICAL DRAWING**

units: mm



## **REVISION HISTORY**

| rev. | description     | date       |
|------|-----------------|------------|
| 1.0  | initial release | 12/21/2015 |

The revision history provided is for informational purposes only and is believed to be accurate.



**Headquarters** 20050 SW 112th Ave. Tualatin, OR 97062 **800.275.4899** 

Fax 503.612.2383 **cui**.com techsupport@cui.com

CUI offers a one (1) year limited warranty. Complete warranty information is listed on our website.

CUI reserves the right to make changes to the product at any time without notice. Information provided by CUI is believed to be accurate and reliable. However, no responsibility is assumed by CUI for its use, nor for any infringements of patents or other rights of third parties which may result from its use.