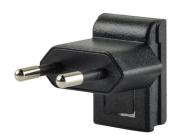

**date** 05/09/2016

page 1 of 2

**MODEL:** SMI-EU-3L | **DESCRIPTION:** EUROPE BLADE

## **FEATURES**

- level VI efficiency
- Europe interchangeable blade
- compatible with SMI10-USB series