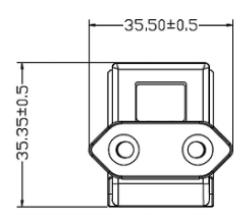

le. Main products comprise IC, Modules, Potentiometer, IC Socket, Relay, Connector. Our parts cover such applications as commercial, industrial, and automotives areas.

We are looking forward to setting up business relationship with you and hope to provide you with the best service and solution. Let us make a better world for our industry!



## Contact us

Tel: +86-755-8981 8866 Fax: +86-755-8427 6832

Email & Skype: info@chipsmall.com Web: www.chipsmall.com

Address: A1208, Overseas Decoration Building, #122 Zhenhua RD., Futian, Shenzhen, China









**date** 05/09/2016

page 1 of 2

**MODEL:** SMI-EU-3L | **DESCRIPTION:** EUROPE BLADE

## **FEATURES**

- level VI efficiency
- Europe interchangeable blade
- compatible with SMI10-USB series





## **MECHANICAL DRAWING**

units: mm









## **REVISION HISTORY**

| rev. | description     | date       |
|------|-----------------|------------|
| 1.0  | initial release | 05/09/2016 |

The revision history provided is for informational purposes only and is believed to be accurate.



**Headquarters** 20050 SW 112th Ave. Tualatin, OR 97062 **800.275.4899** 

Fax 503.612.2383 **cui**.com techsupport@cui.com

CUI offers a one (1) year limited warranty. Complete warranty information is listed on our website.

CUI reserves the right to make changes to the product at any time without notice. Information provided by CUI is believed to be accurate and reliable. However, no responsibility is assumed by CUI for its use, nor for any infringements of patents or other rights of third parties which may result from its use.

CUI product