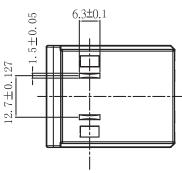

## **MODEL:** SMI-US-2 | **DESCRIPTION:** NORTH AMERICA BLADE

### **MECHANICAL DRAWING**

units: mm