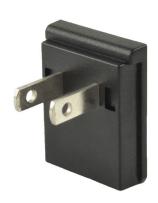

## **MODEL:** SMI-US-2 | **DESCRIPTION:** NORTH AMERICA BLADE

#### **FEATURES**

- level VI efficiency accessory
- North America interchangeable blade
- compatible with SMI18, SMI24, & SMI36 series