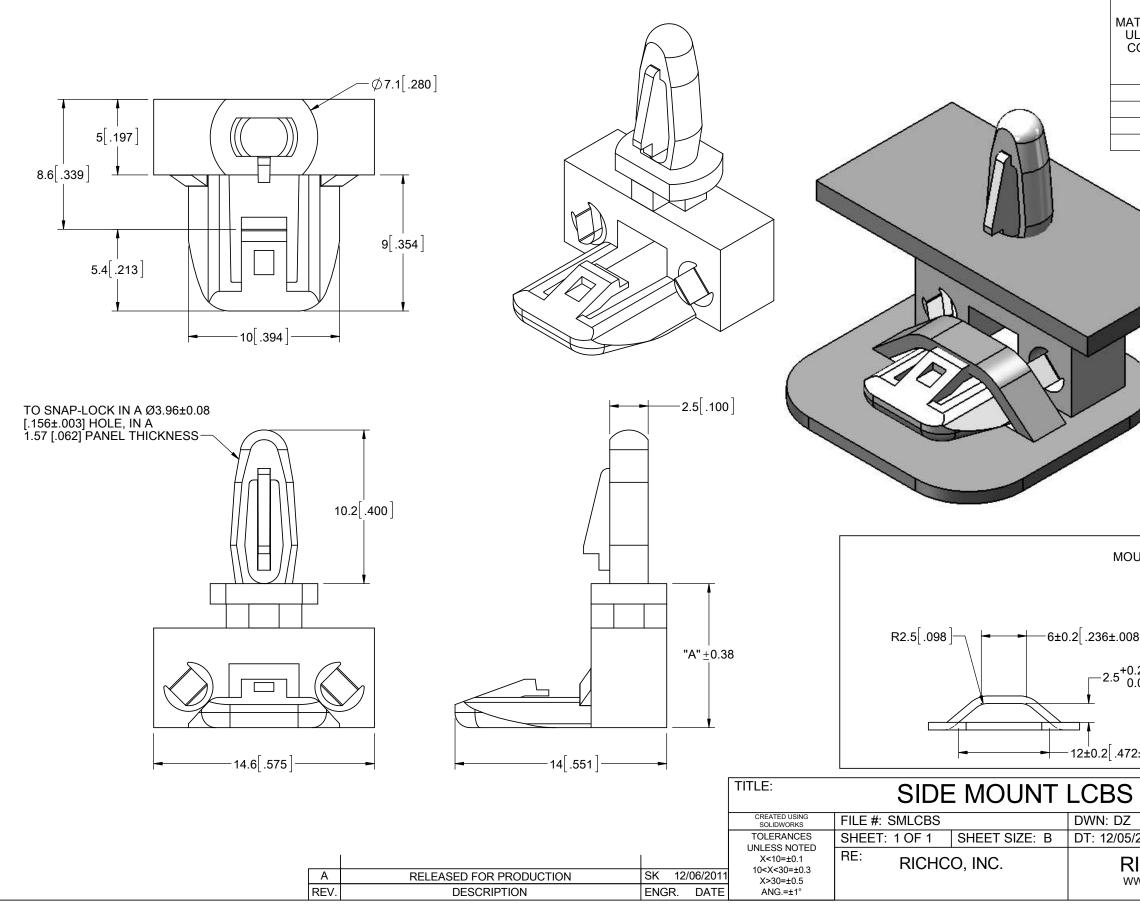

|                                                                        | 1                                                                       |                   |
|------------------------------------------------------------------------|-------------------------------------------------------------------------|-------------------|
| ATERIAL: NYLON 6/6<br>JL94 V-2 (RMS-01),<br>COLOR: NATURAL<br>PART NO. | MATERIAL: NYLON 6/6<br>UL94 V-0 (RMS-19),<br>COLOR: NATURAL<br>PART NO. | DIM. "A"          |
| SMLCBS-5-01                                                            | SMLCBS-5-19                                                             | 7.94 [.3125]      |
| SMLCBS-6-01                                                            | SMLCBS-6-19                                                             | 9.53 [.375]       |
| SMLCBS-7-01                                                            | SMLCBS-7-19                                                             | 11.11 [.4375]     |
| SMLCBS-8-01                                                            | SMLCBS-8-19                                                             | 12.7 [.500]       |
|                                                                        |                                                                         |                   |
| UNTING HOLE DIMENSION                                                  |                                                                         |                   |
| 8]                                                                     |                                                                         |                   |
| $3\pm 0.2[.098^{+.008}_{000}]$ $3\pm 0.2[.118\pm.008]$                 |                                                                         |                   |
| 2±.008]                                                                |                                                                         |                   |
| )                                                                      |                                                                         | UNITS=<br>mm [IN] |
| APP: DZ                                                                | F                                                                       | INAL              |
| /2011 CHKD: Sk                                                         | K PART #                                                                | PRINT             |
| RICHCO, INC.<br>WWW.RICHCO-INC.COM SEE TABLE CA                        |                                                                         |                   |
|                                                                        |                                                                         |                   |