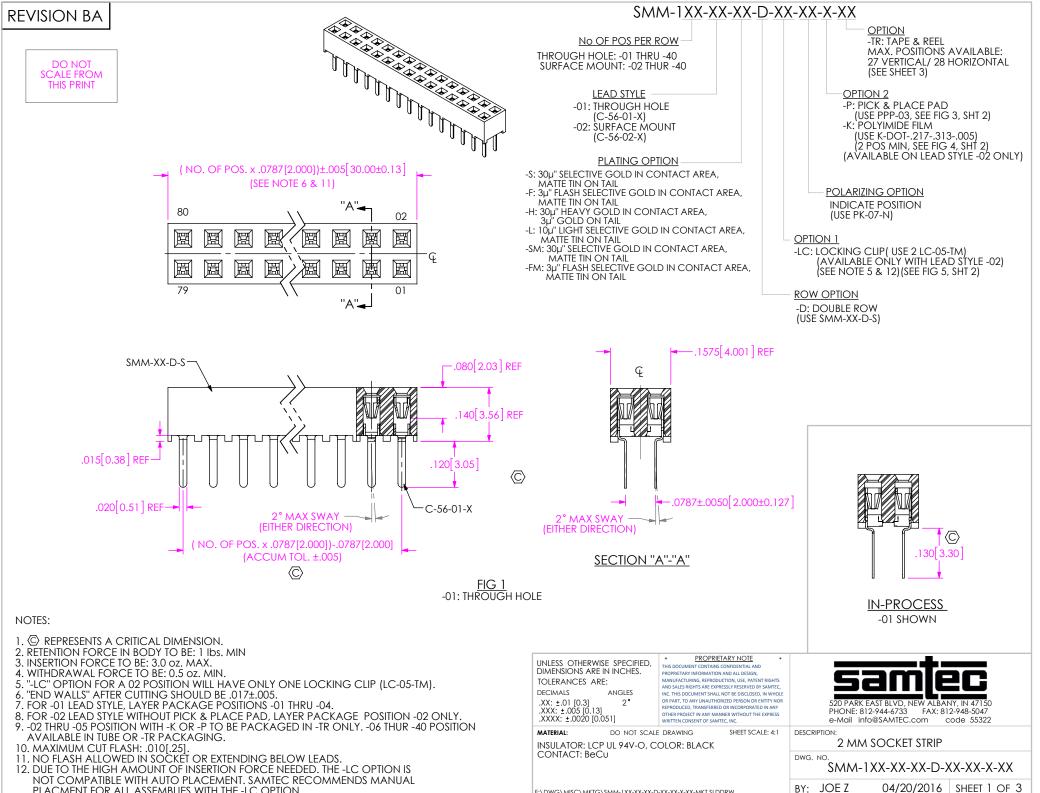

## PT-1-24-03-16

PT-1-24-07-63

PT-1-24-02-16

| LEAD STYLE | OPTIONS                | POS PER ROW | TUBE          | PLUG  |
|------------|------------------------|-------------|---------------|-------|
| -01        | NONE, -LC (SEE NOTE 7) | 05 THRU 40  | PT-1-24-02-16 | TP-24 |
| -02        | NONE<br>(SEE NOTE 8)   | 03 THRU 40  | PT-1-24-02-16 | TP-24 |
| -02        | -K, -K-LC              | 06 THRU 40  | PT-1-24-07-63 | TP-24 |
| -01, -02   | -P, -P-LC              | 06 THRU 40  | PT-1-24-03-16 | TP-03 |
| -02        | -LC                    | 03 THRU 40  | PT-1-24-07-63 | TP-24 |