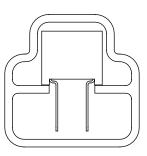

PLACMENT FOR ALL ASSEMBLIES WITH THE -LC OPTION.

BY: JOE Z F:\DWG\MISC\MKTG\SMM-1XX-XX-D-XX-XX-XX-MKT.SLDDRW

F:\DWG\MISC\MKTG\SMM-1XX-XX-XX-D-XX-XX-XX-MKT.SLDDRW

-TR: TAPE AND REEL