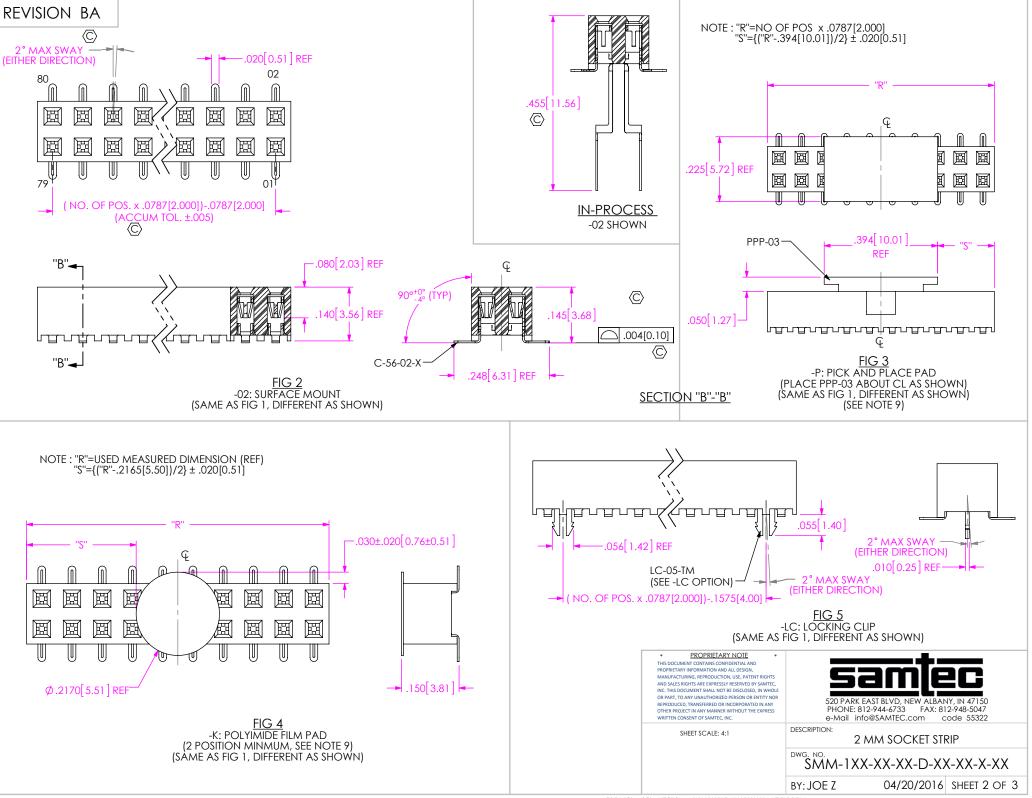

## PT-1-24-03-16

PT-1-24-07-63

PT-1-24-02-16

| LEAD STYLE | OPTIONS                | POS PER ROW | TUBE          | PLUG  |
|------------|------------------------|-------------|---------------|-------|
| -01        | NONE, -LC (SEE NOTE 7) | 05 THRU 40  | PT-1-24-02-16 | TP-24 |
| -02        | NONE<br>(SEE NOTE 8)   | 03 THRU 40  | PT-1-24-02-16 | TP-24 |
| -02        | -K, -K-LC              | 06 THRU 40  | PT-1-24-07-63 | TP-24 |
| -01, -02   | -P, -P-LC              | 06 THRU 40  | PT-1-24-03-16 | TP-03 |
| -02        | -LC                    | 03 THRU 40  | PT-1-24-07-63 | TP-24 |