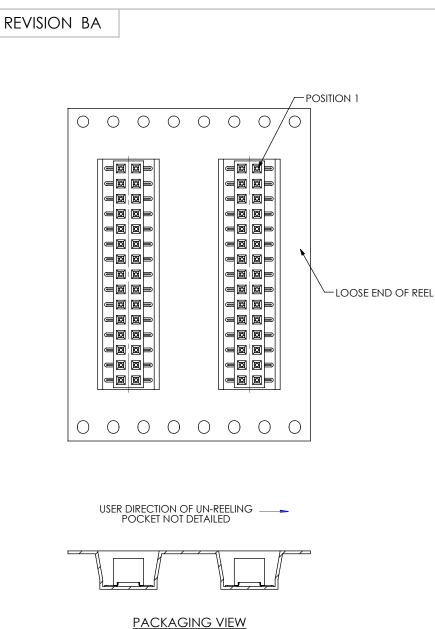

with include Microchip, ALPS, ROHM, Xilinx, Pulse, ON, Everlight and Freescale. Main products comprise IC, Modules, Potentiometer, IC Socket, Relay, Connector. Our parts cover such applications as commercial, industrial, and automotives areas.

We are looking forward to setting up business relationship with you and hope to provide you with the best service and solution. Let us make a better world for our industry!



## Contact us

Tel: +86-755-8981 8866 Fax: +86-755-8427 6832 Email & Skype: info@chipsmall.com Web: www.chipsmall.com Address: A1208, Overseas Decoration Building, #122 Zhenhua RD., Futian, Shenzhen, China





PLACMENT FOR ALL ASSEMBLIES WITH THE -LC OPTION.

BY: JOE Z F:\DWG\MISC\MKTG\SMM-1XX-XX-D-XX-XX-XX-MKT.SLDDRW



F:\DWG\MISC\MKTG\SMM-1XX-XX-XX-D-XX-XX-XX-MKT.SLDDRW



-TR: TAPE AND REEL

## PACKAGE PARTS IN TUBES AS SHOWN

## PT-1-24-03-16

PT-1-24-07-63







PT-1-24-02-16

| LEAD STYLE | OPTIONS                | POS PER ROW | TUBE          | PLUG  |
|------------|------------------------|-------------|---------------|-------|
| -01        | NONE, -LC (SEE NOTE 7) | 05 THRU 40  | PT-1-24-02-16 | TP-24 |
| -02        | NONE<br>(SEE NOTE 8)   | 03 THRU 40  | PT-1-24-02-16 | TP-24 |
| -02        | -K, -K-LC              | 06 THRU 40  | PT-1-24-07-63 | TP-24 |
| -01, -02   | -P, -P-LC              | 06 THRU 40  | PT-1-24-03-16 | TP-03 |
| -02        | -LC                    | 03 THRU 40  | PT-1-24-07-63 | TP-24 |

| *         | PROPRIETARY NOTE *                          |   |
|-----------|---------------------------------------------|---|
| THIS DOC  |