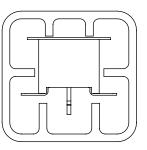

## PACKAGE PARTS IN TUBES AS SHOWN

## PT-1-24-03-16

PT-1-24-07-63

PT-1-24-02-16

| LEAD STYLE | OPTIONS                | POS PER ROW | TUBE          | PLUG  |
|------------|------------------------|-------------|---------------|-------|
| -01        | NONE, -LC (SEE NOTE 7) | 05 THRU 40  | PT-1-24-02-16 | TP-24 |
| -02        | NONE<br>(SEE NOTE 8)   | 03 THRU 40  | PT-1-24-02-16 | TP-24 |
| -02        | -K, -K-LC              | 06 THRU 40  | PT-1-24-07-63 | TP-24 |
| -01, -02   | -P, -P-LC              | 06 THRU 40  | PT-1-24-03-16 | TP-03 |
| -02        | -LC                    | 03 THRU 40  | PT-1-24-07-63 | TP-24 |