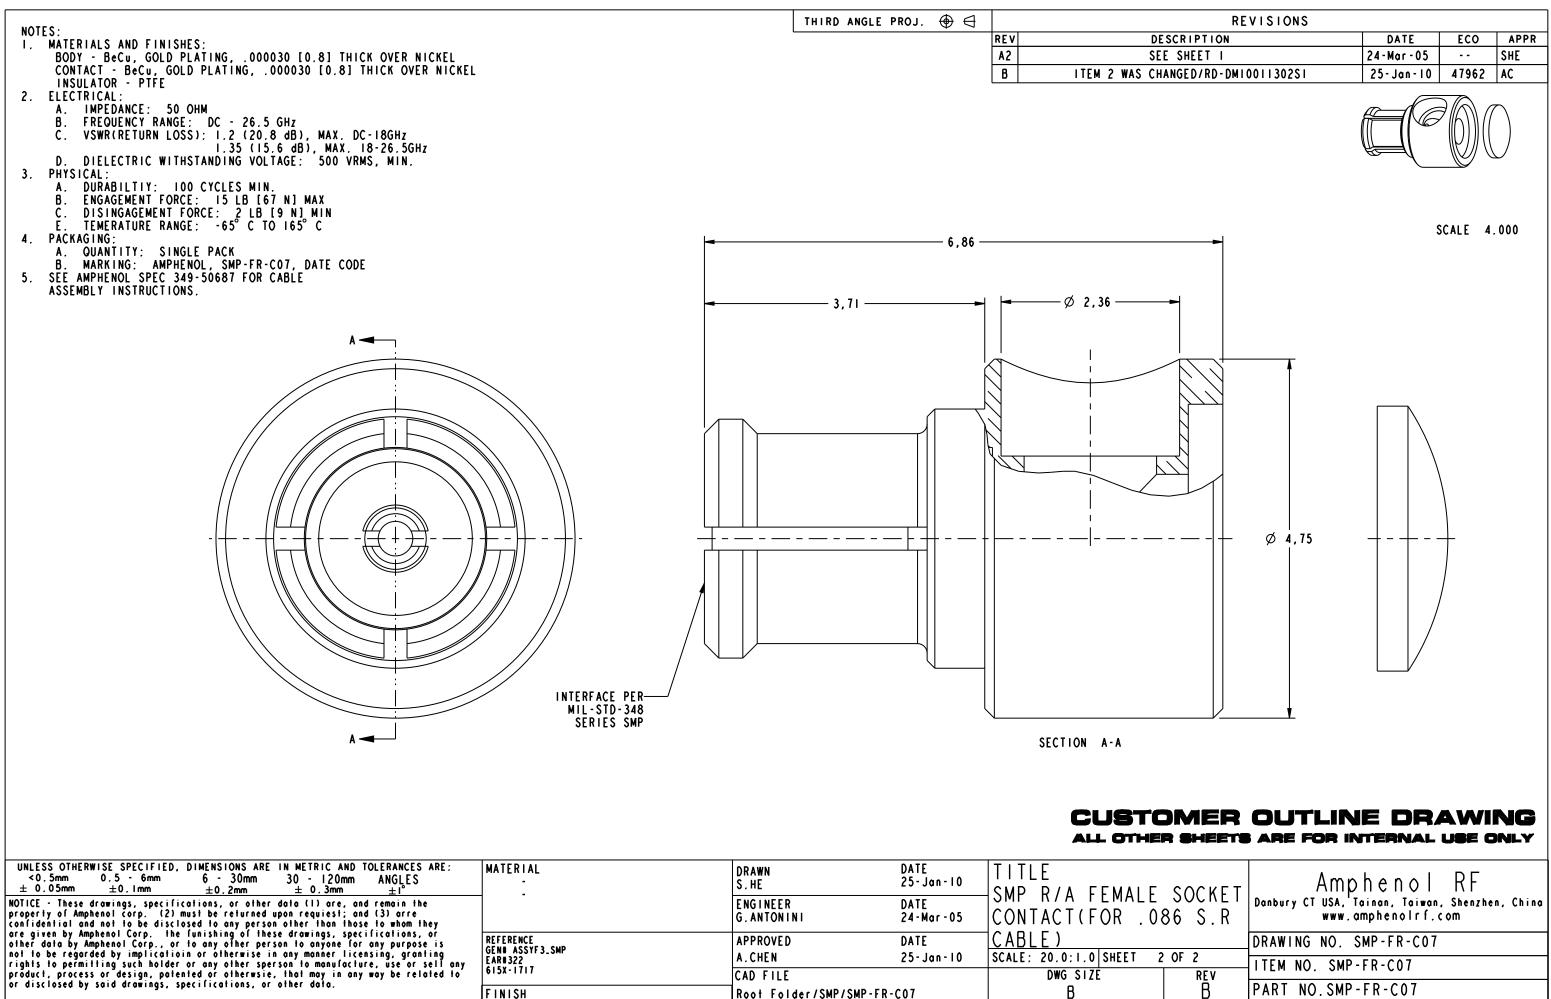

| UNLESS OTHERWISE SPECIFIED, DIMENSIONS ARE IN METRIC AND TOLERANCES ARE;<br><0.5mm 0.5 - 6mm 6 - 30mm 30 - 120mm ANGLES<br>$\pm 0.05mm \pm 0.1mm \pm 0.2mm \pm 0.3mm \pm 1^{\circ}$<br>NOTICE - These drawings, specifications, or other data (1) are, and remain the<br>property of Amphenol corp. (2) must be returned upon requiest; and (3) arre<br>confidential and not to be disclosed to any person other than those to whom they<br>are given by Amphenol Corp. the funishing of these drawings, specifications, or<br>other data by Amphenol Corp., or to any other person to anyone for any purpose is<br>not to be regarded by implication or otherwise in any manner licensing, granting<br>rights to permitting such holder or any other sperson to manufacture, use or sell any<br>product, process or design, patented or otherwise, that may in any way be related to | MATERIAL<br>                                         | DRAWN<br>S.HE<br>ENGINEER<br>G.ANTONINI | DATE<br>25 - Jan - 10<br>DATE<br>24 - Mar - 05 | TITLE<br>SMP R/A FEMALE<br>CONTACT(FOR .08 |        |
|---------------------------------------------------------------------------------------------------------------------------------------------------------------------------------------------------------------------------------------------------------------------------------------------------------------------------------------------------------------------------------------------------------------------------------------------------------------------------------------------------------------------------------------------------------------------------------------------------------------------------------------------------------------------------------------------------------------------------------------------------------------------------------------------------------------------------------------------------------------------------------------|------------------------------------------------------|-----------------------------------------|------------------------------------------------|--------------------------------------------|--------|
|                                                                                                                                                                                                                                                                                                                                                                                                                                                                                                                                                                                                                                                                                                                                                                                                                                                                                       | REFERENCE<br>GEN# ASSYF3_SMP<br>EAR#322<br>615x-1717 | APPROVED<br>A.CHEN                      | DATE<br>25 - Jan - 10                          | CABLE)<br>SCALE: 20.0:1.0 SHEET            | 2 OF 2 |
|                                                                                                                                                                                                                                                                                                                                                                                                                                                                                                                                                                                                                                                                                                                                                                                                                                                                                       |                                                      | CAD FILE                                | CAD FILE                                       |                                            |        |
| or disclosed by said drawings, specifications, or other data.                                                                                                                                                                                                                                                                                                                                                                                                                                                                                                                                                                                                                                                                                                                                                                                                                         | FINISH                                               | Root Folder/SMP/SMP                     | Root Folder/SMP/SMP-FR-C07                     |                                            |        |