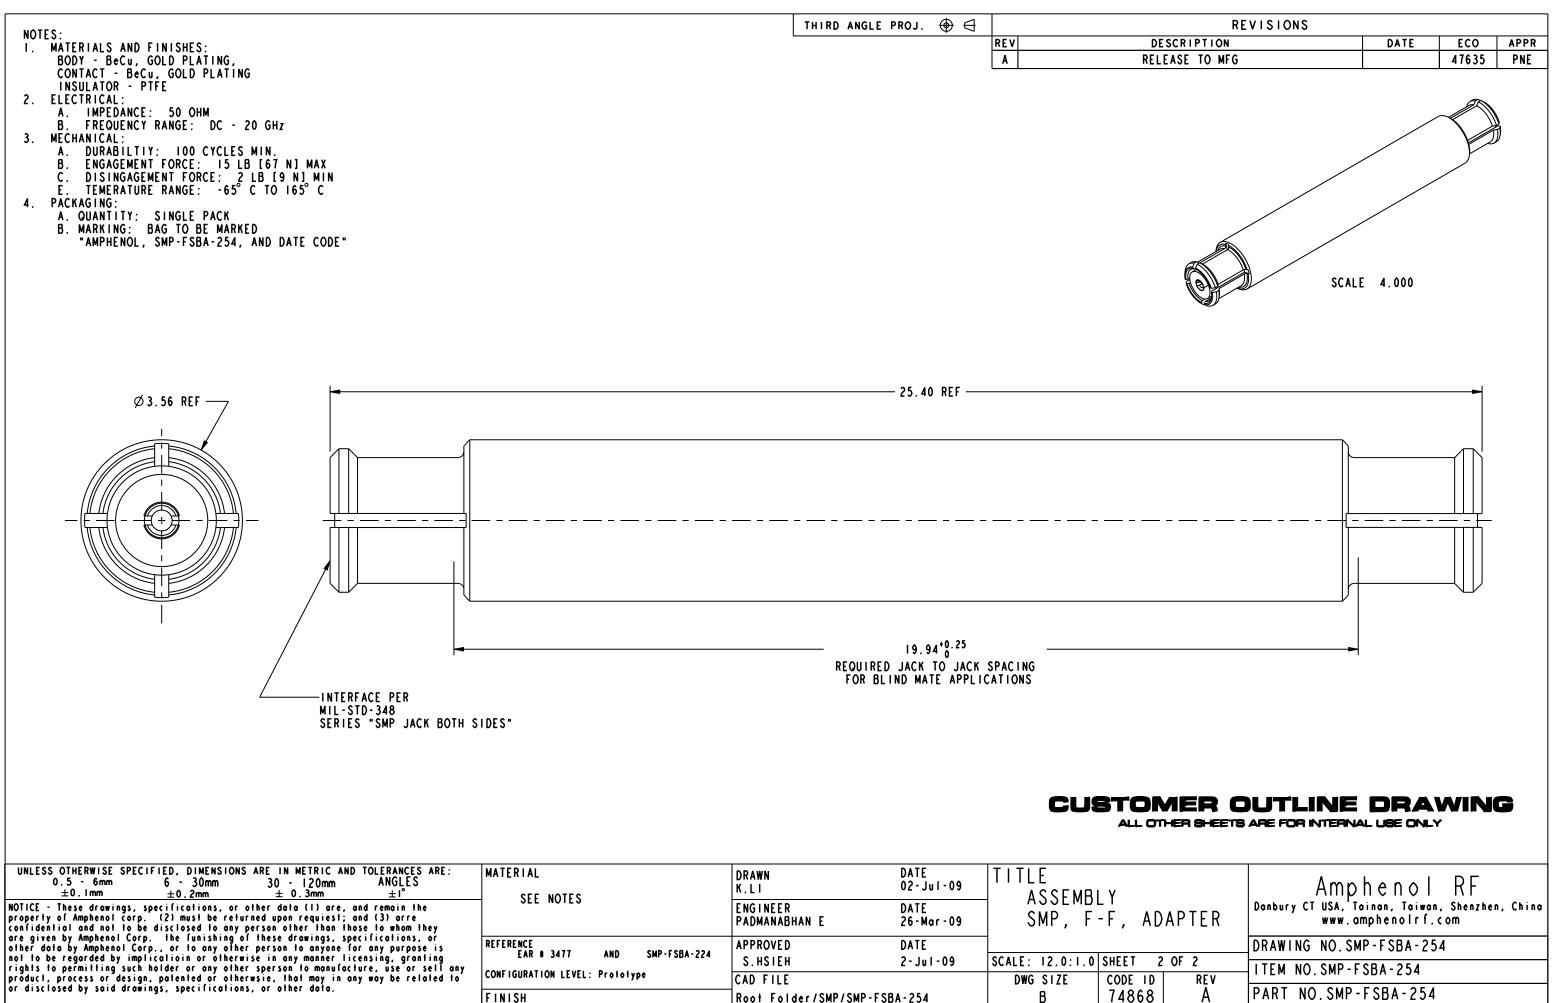

| NOTICE - Inese drawings, specifications, or other adia (1) are, and remain the property of Amphenol corp. (2) must be returned upon requiest; and (3) arre (3) are given by Amphenol Corp., the funishing of these drawings, specifications, or other data by Amphenol Corp., or to any other person to anyone for any purpose is not to be regarded by implication or otherwise in any manner licensing, granting rights to permitting such holder or any other sperson to manufacture, use or sell any product, process or design, patented or otherwise, that may in any way be related to the distance of the two terms in any way be related to the terms in the terms in any way be related to the terms in any way be related to the terms in the terms in the terms in any way be related to terms in any way be related to the terms in any way be related to terms in any way | 0.5 - 6mm 6 - 30mm 30 - 120mm ANGLES<br>±0.1mm ±0.2mm ± 0.3mm ±1°                                                                                                          | SEE NOTES                      | K.LI 02-Jul-09               | - ASSEMBL       | v       |      |
|--------------------------------------------------------------------------------------------------------------------------------------------------------------------------------------------------------------------------------------------------------------------------------------------------------------------------------------------------------------------------------------------------------------------------------------------------------------------------------------------------------------------------------------------------------------------------------------------------------------------------------------------------------------------------------------------------------------------------------------------------------------------------------------------------------------------------------------------------------------------------------------------------------------------------------------------------------------------------------------------------------------------------------------------------------------------------------------------------------------------------------------------------------------------------------------------------------------------------------------------------------------------------------------------------------------------------------------------------------------------------------------------------------------------------------------------------------------------------------------------------------------------------------------------------------------------------------------------------------------------------------------------------------------------------------------------------------------------------------------------------------------------------------------------------------------------------------------------------------------------------------------------------------------------------------------------------------------------------------------------------------------------------------------------------------------------------------------------------------------------------------|----------------------------------------------------------------------------------------------------------------------------------------------------------------------------|--------------------------------|------------------------------|-----------------|---------|------|
| other data by Amphenol Corp., or to any other person to any purpose is<br>not to be regarded by implication or otherwise in any manner licensing, granting<br>rights to permitting such holder or any other sperson to manufacture, use or sell any<br>product, process or design, patented or otherwise, that may in any way be related to                                                                                                                                                                                                                                                                                                                                                                                                                                                                                                                                                                                                                                                                                                                                                                                                                                                                                                                                                                                                                                                                                                                                                                                                                                                                                                                                                                                                                                                                                                                                                                                                                                                                                                                                                                                    | confidential and not to be disclosed to any person other than those to whom they                                                                                           |                                |                              |                 |         | AP   |
| rights to permitting such holder or ony other sperson to monufacture, use or sell ony product, process or design, patented or otherwise, that may use holder or sperson to manufacture, use or sell ony considered to be related t | are given by Amphenol Corp. The lunishing of these arowings, specifications, or<br>other data by Amphenol Corp., or to any other person to anyone for any purpose is       | REFERENCE                      | APPROVED DATE                |                 |         |      |
| product, process or design, patented or otherwsie, that may in any way be related to CONFIGURATION LEVEL: Prototype CAD FILE DWG SIZE CODE ID                                                                                                                                                                                                                                                                                                                                                                                                                                                                                                                                                                                                                                                                                                                                                                                                                                                                                                                                                                                                                                                                                                                                                                                                                                                                                                                                                                                                                                                                                                                                                                                                                                                                                                                                                                                                                                                                                                                                                                                  | rights to permitting such holder or any other sperson to manufacture, use or self any product, process or design, patented or otherwsie, that may in any way be related to |                                | S.HSIEH 2-Jul-09             | SCALE: 12.0:1.0 | SHEET 2 | ? OF |
|                                                                                                                                                                                                                                                                                                                                                                                                                                                                                                                                                                                                                                                                                                                                                                                                                                                                                                                                                                                                                                                                                                                                                                                                                                                                                                                                                                                                                                                                                                                                                                                                                                                                                                                                                                                                                                                                                                                                                                                                                                                                                                                                |                                                                                                                                                                            | CONFIGURATION LEVEL: Prototype | CAD FILE                     | DWG SIZE        |         |      |
| FINISH Root Folder/SMP/SMP-FSBA-254 B 74868                                                                                                                                                                                                                                                                                                                                                                                                                                                                                                                                                                                                                                                                                                                                                                                                                                                                                                                                                                                                                                                                                                                                                                                                                                                                                                                                                                                                                                                                                                                                                                                                                                                                                                                                                                                                                                                                                                                                                                                                                                                                                    | or disclosed by said drawings, specifications, or other data.                                                                                                              | FINISH                         | Root Folder/SMP/SMP-FSBA-254 | B               | 74868   |      |