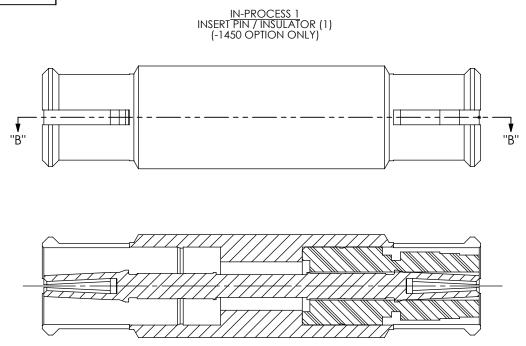

SECTION "B"-"B"

| PROPRIETARY NOTE<br>THIS DOCUMENT CONTAINS INFORMATION<br>CONTRDENTIAL AND PROPRIETARY TO<br>SAMTEC, INC. AND SHALL NOT BE REPRODUCED<br>OR TRANSFERRED TO OTHER DOCUMENTS OR<br>DISCLOSED TO OTHER DOCUMENTS OR<br>PURPOSE OTHER THAN THAT WHICH IT WAS<br>OBTAINED WITHOUT THE EXPRESSED WRITEN<br>CONSENT OF SAMTEC, INC. | Same Lecc<br>520 PARK EAST BLVD, NEW ALBANY, IN 47150<br>PHONE: 812-944-6733 FAX: 812-948-5047<br>e-Mail info@SAMTEC.com code 55322 |
|------------------------------------------------------------------------------------------------------------------------------------------------------------------------------------------------------------------------------------------------------------------------------------------------------------------------------|-------------------------------------------------------------------------------------------------------------------------------------|
| DO NOT SCALE DRAWING                                                                                                                                                                                                                                                                                                         | DESCRIPTION:<br>SMP BULLET - 50 OHM                                                                                                 |
| SHEET SCALE: 8:1                                                                                                                                                                                                                                                                                                             | DWG. NO.<br>SMP-J-B-XX-ST-XXXX                                                                                                      |
|                                                                                                                                                                                                                                                                                                                              | BY: T MEEK 12/3/2010 SHEET 2 OF 2                                                                                                   |