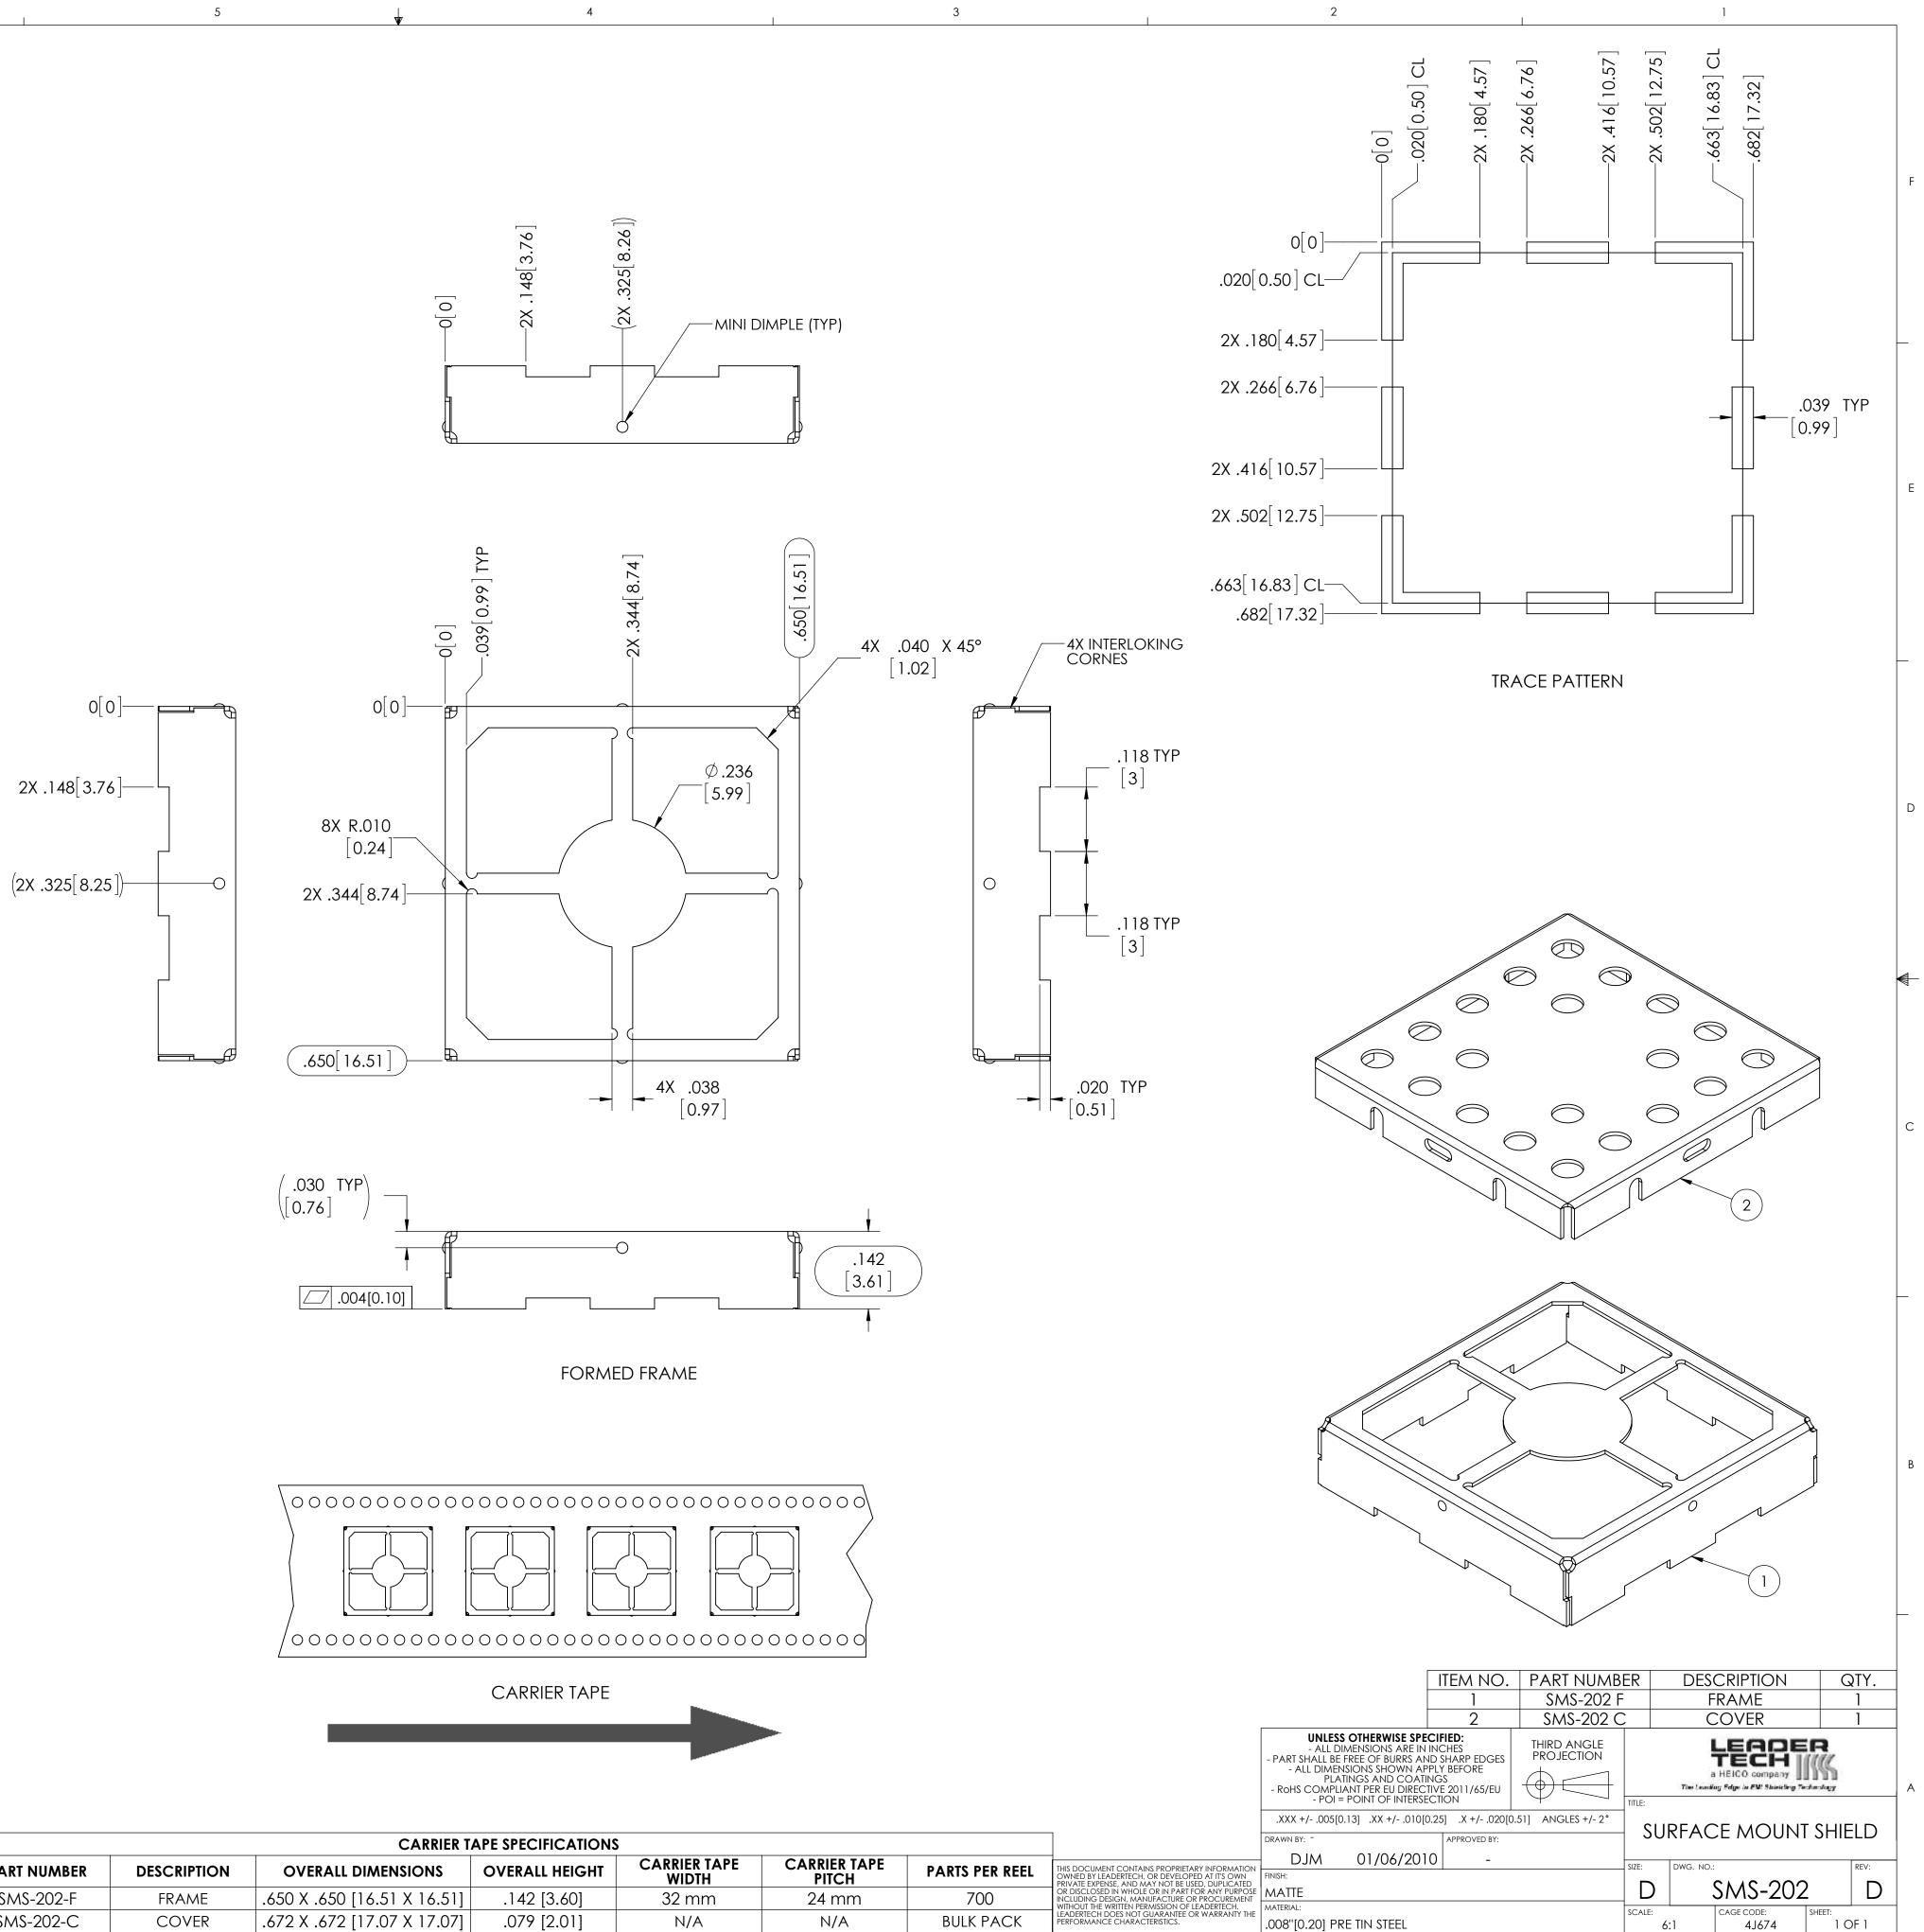

| CARRIER TAPE SPECIFICATIONS |             |                             |                |                       |                       |                |                                                                 |
|-----------------------------|-------------|-----------------------------|----------------|-----------------------|-----------------------|----------------|-----------------------------------------------------------------|
| PART NUMBER                 | DESCRIPTION | OVERALL DIMENSIONS          | OVERALL HEIGHT | CARRIER TAPE<br>WIDTH | CARRIER TAPE<br>PITCH | PARTS PER REEL | THIS DOO<br>OWNED<br>PRIVATE                                    |
| SMS-202-F                   | FRAME       | .650 X .650 [16.51 X 16.51] | .142 [3.60]    | 32 mm                 | 24 mm                 | 700            | PRIVATE<br>OR DISC<br>INCLUDII<br>WITHOUT<br>LEADERT<br>PERFORM |
| SMS-202-C                   | COVER       | .672 X .672 [17.07 X 17.07] | .079 [2.01]    | N/A                   | N/A                   | BULK PACK      | LEADERT<br>PERFORM                                              |
|                             | 5           |                             | 4              |                       |                       | 3              | -                                                               |