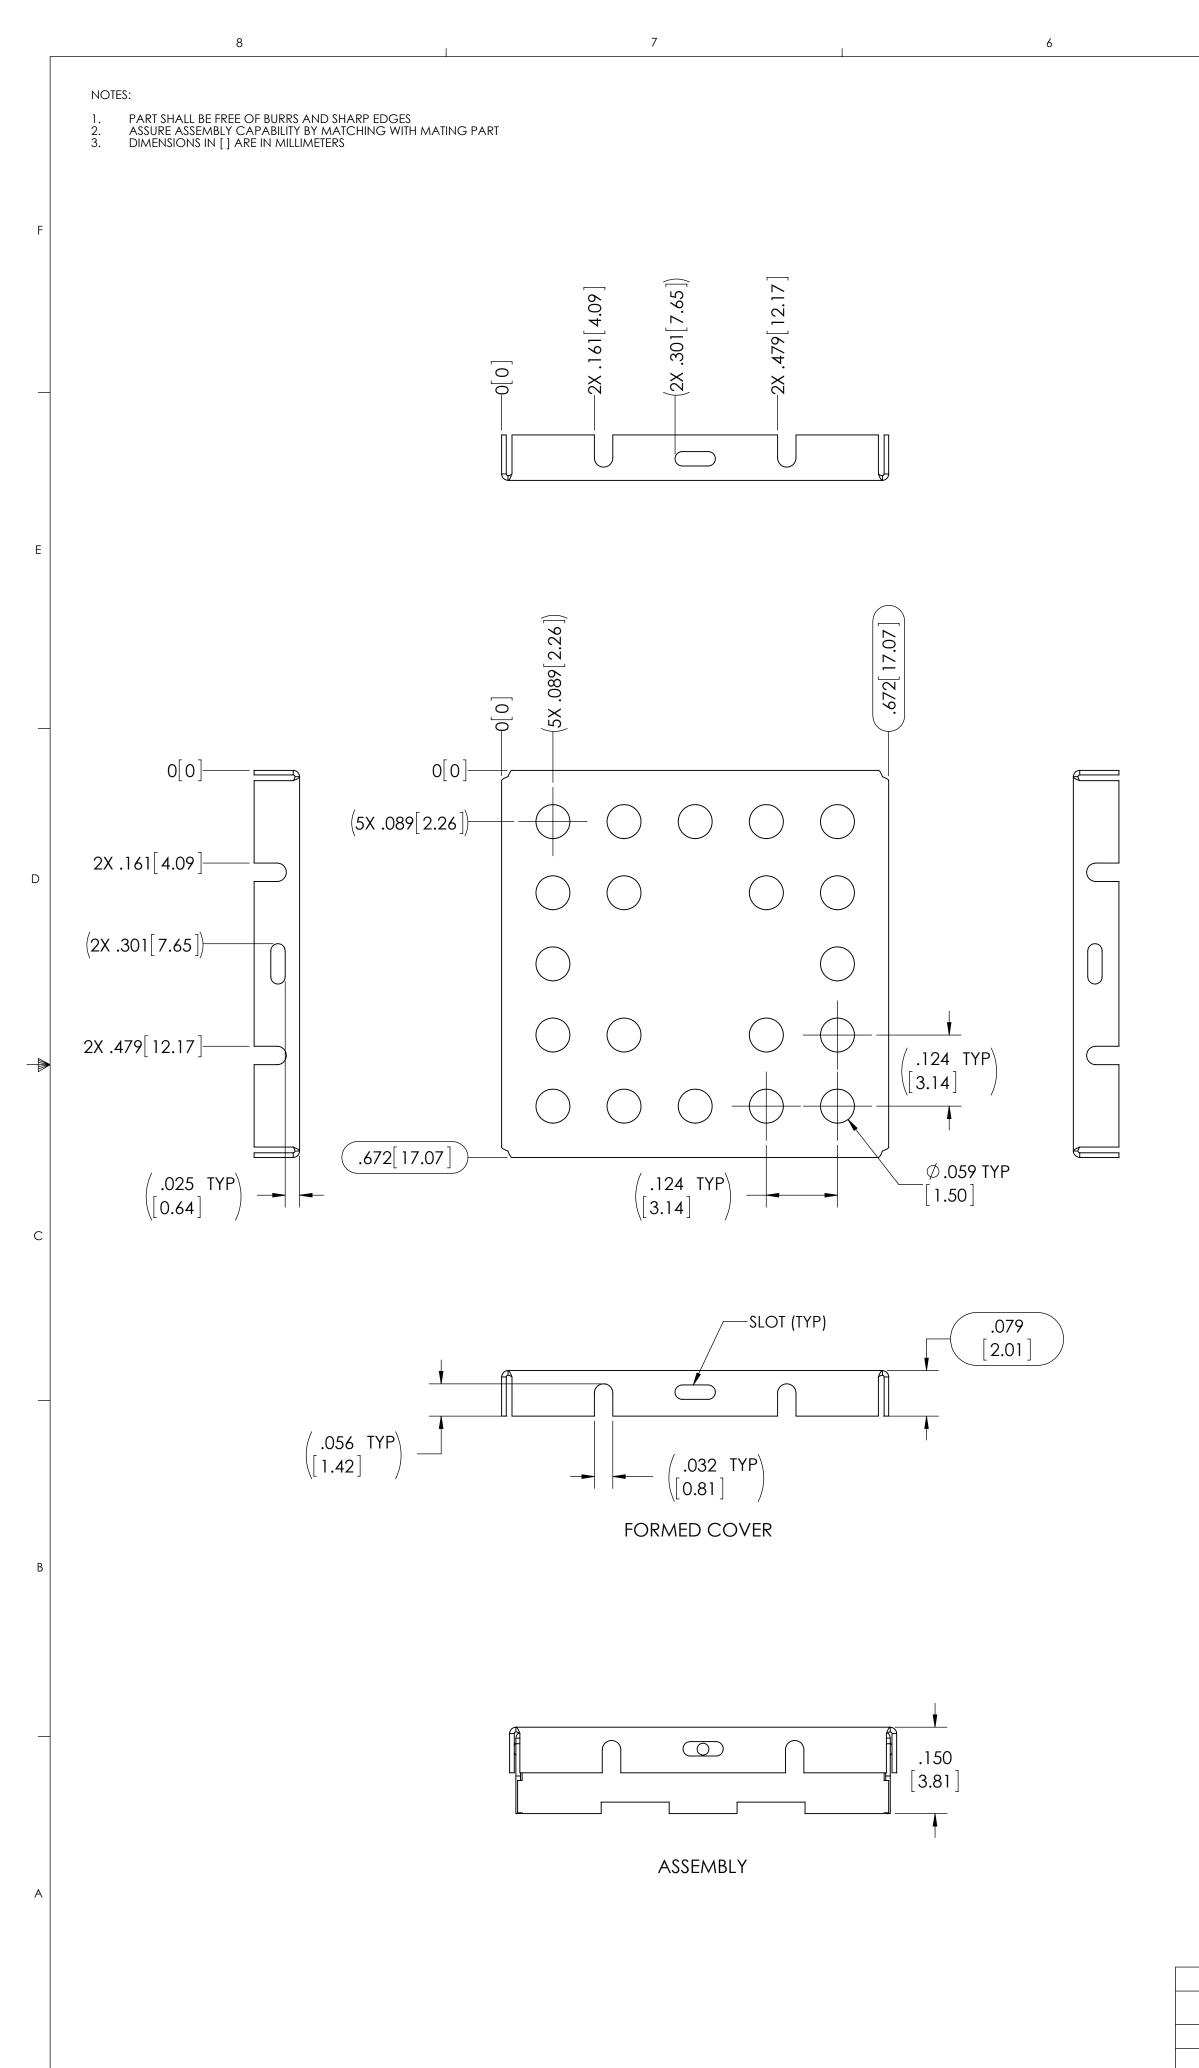

Quality Parts, Customers Priority, Honest Operation, and Considerate Service", our business mainly focus on the distribution of electronic components. Line cards we deal with include Microchip, ALPS, ROHM, Xilinx, Pulse, ON, Everlight and Freescale. Main products comprise IC, Modules, Potentiometer, IC Socket, Relay, Connector. Our parts cover such applications as commercial, industrial, and automotives areas.

We are looking forward to setting up business relationship with you and hope to provide you with the best service and solution. Let us make a better world for our industry!



## Contact us

Tel: +86-755-8981 8866 Fax: +86-755-8427 6832 Email & Skype: info@chipsmall.com Web: www.chipsmall.com Address: A1208, Overseas Decoration Building, #122 Zhenhua RD., Futian, Shenzhen, China







| CARRIER TAPE SPECIFICATIONS |             |                             |                |                       |                       |                |                                                                 |
|-----------------------------|-------------|-----------------------------|----------------|-----------------------|-----------------------|----------------|-----------------------------------------------------------------|
| PART NUMBER                 | DESCRIPTION | OVERALL DIMENSIONS          | OVERALL HEIGHT | CARRIER TAPE<br>WIDTH | CARRIER TAPE<br>PITCH | PARTS PER REEL | THIS DOO<br>OWNED<br>PRIVATE                                    |
| SMS-202-F                   | FRAME       | .650 X .650 [16.51 X 16.51] | .142 [3.60]    | 32 mm                 | 24 mm